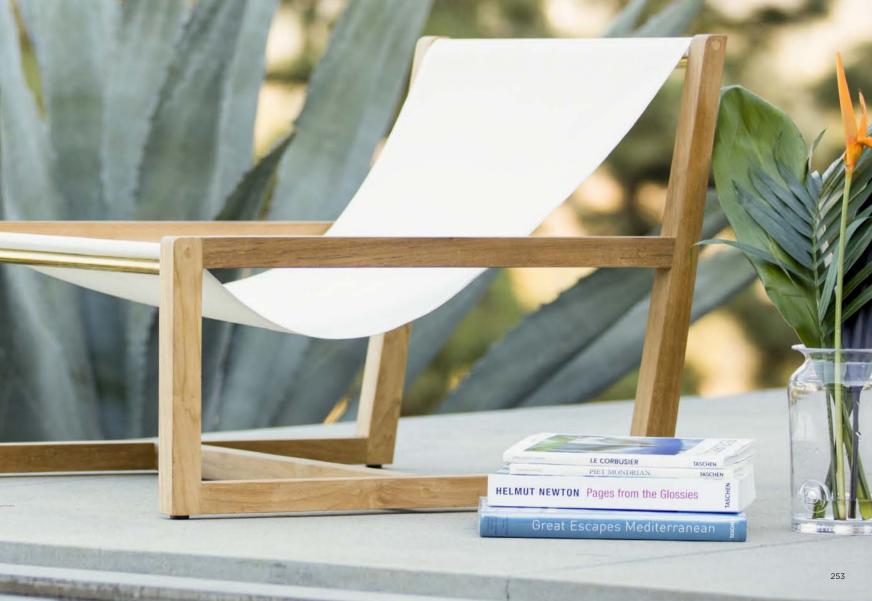

#### MATERIALS

**Teak:** 100% plantation grown premium Grade A teak.

#### FABRICS

Agora\*: Solution-dyed, acrylic fiber, UV-, water-, and mold-resistant outdoor fabric.

#### PROTECTIVE COVERS

Protect your investment with water-repellent Sea-Spraé® fabric. Protective backside coating, UV-resistant.

#### SHIPPING AND DELIVERY

Stock frames and stock cushions delivered in 2-4 weeks.

Please inquire for Custom Orders.

#### WARRANTY

Frames: 3 year limited warranty on structural integrity.

Materials: 2 year limited warranty.

# EXPLORE THE COMPLETE COLLECTION

Bar Stool

Counter Stool

Dining Chair

Lounge Chair

Single Seat Easy Chair

Extendable Dining Table

#### Standard Finishes

Batyline - White