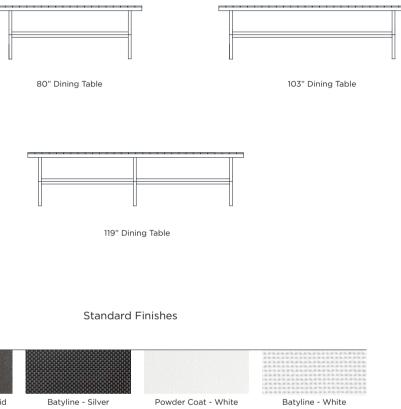

Materials: 2 year limited warranty.

Dining Chair

Lounge Chair

Dining Table 80"

Dining Table 103"

3 Seat Sofa

Coffee Table

## Standard Finishes

Agora - Panama Blanco