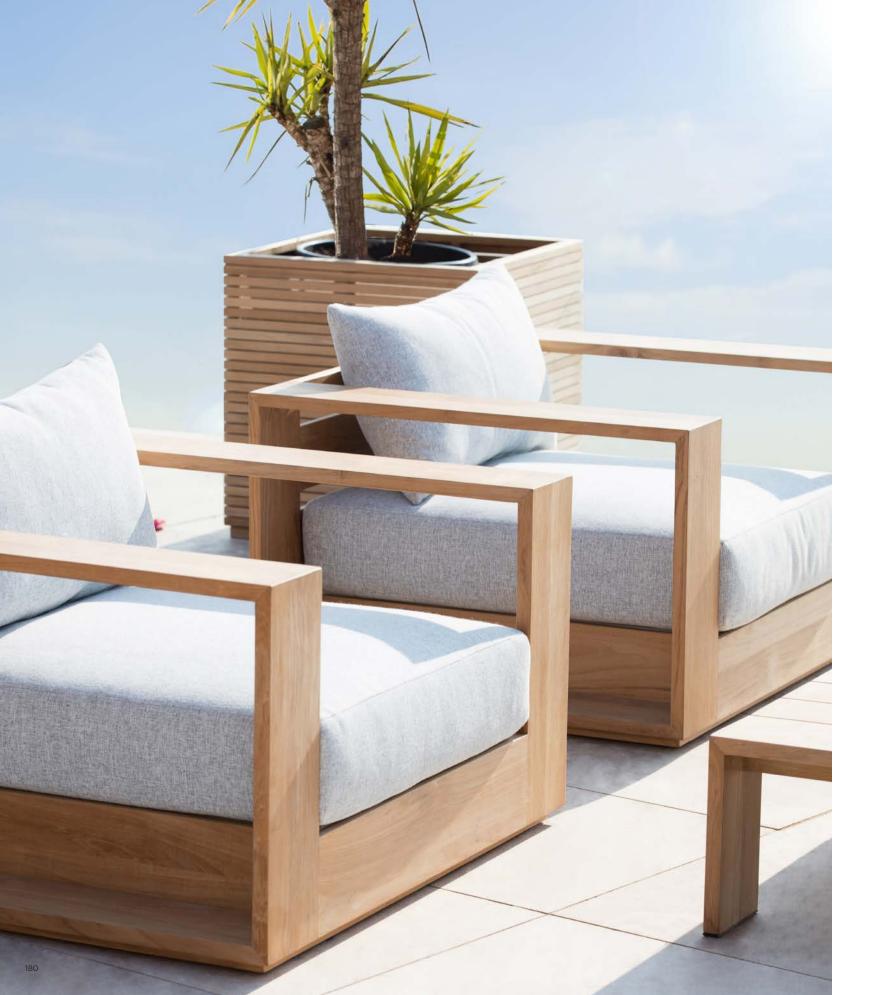

# Victoria Aluminum

Designed by Nicholas & Harrison Condos

# A CONTEMPORARY REFRESH OF MID-CENTURY CLASSICS

Sculptural curves and right angles come together to create simplicity of proportion, scale and balance. Our take on the mid-century aesthetic, this collection brings harmony to a variety of spaces.

A. Victoria Aluminum Dining Chair Shown in Aluminum Asteroid Frame and Agora Lisos Grafito Fabric.

**B. Victoria Aluminum Side Chair** Shown in Aluminum Asteroid Frame and Agora Lisos Grafito Fabric.

A. Victoria Aluminum Dining Chair Shown in Aluminum Asteroid Frame and Agora Lisos Grafito Fabric.

**B. Victoria Aluminum Side Chair** Shown in Aluminum Asteroid Frame and Agora Lisos Grafito Fabric.

C. Victoria Aluminum Dining Table Shown in Aluminum Asteroid Base with Iranian Grey Travertine Top.

A. Victoria Aluminum Sun Lounge Shown in Aluminum Asteroid Frame and Silver Batyline.