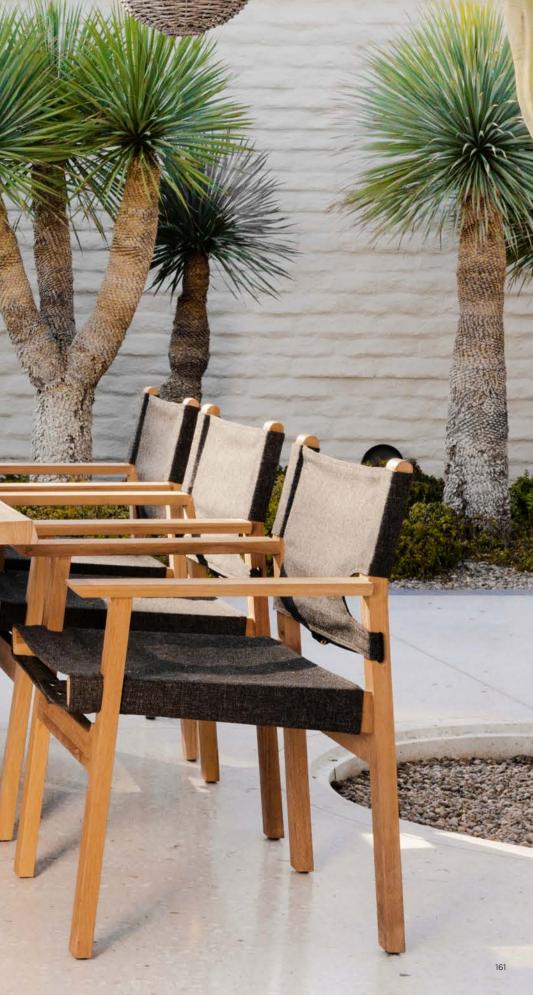

A CONTEMPORARY TAKE ON THE CLASSIC '70s DIRECTOR CHAIR Lights, camera, action! Inspired by the classic, '70s director chair, our contemporary take mixes materials — finishing the arms in solid teak for a striking contrast.