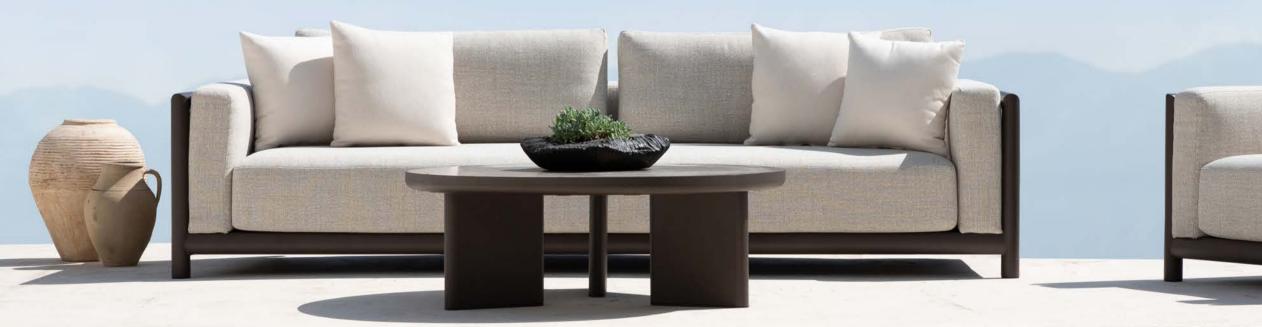

nd stock cushions delivered in 2-4 weeks.

Please inquire for Custom Orders.

integrity.



Swivel Lounge Chair

Armless Single



Corner Left or Right



2 Seat Sofa

3 Seat Sofa



Coffee Table Square



# Standard Finishes





Copacabana - Sand

# PROTECTIVE COVERS

Polypropylene fiber, UV-, water-, and mold-re-sistant outdoor fabric.

Protect your investment with water-repellent Sea-Spraé® fabric. Protective backside coating, UV-resistant.

WARRANTY

Frames: 3 year limited warranty on structural

Materials: 2 year limited warranty.

# Moab

Designed by Nicholas & Harrison Condos

# A REINTERPRETATION OF FRENCH MID-CENTURY DESIGN

Dynamic yet refined, this luxe design uses the finest materials to create the next generation of comfort - it's the definition of bringing the indoors out.



**A. Moab 3 Seat Sofa** Shown in Aluminum Asteroid Frame and Mario Sirtori Siesta Taupe Fabric.

**B. Moab Lounge Chair** Shown in Aluminum Asteroid Frame and Mario Sirtori Siesta Taupe Fabric.

C. Moab Round Coffee Table Shown in Aluminum Asteroid Frame with Grey Travertine Top.



A. Moab 3 Seat Sofa Shown in Aluminum Asteroid Frame and Mario Sirtori Siesta Taupe Fabric.

**B. Moab Rectangle Coffee Table** Shown in Aluminum Asteroid Frame with Grey Travertine Top.



A. Moab Dining Chair Shown in Aluminum Asteroid Frame and Mario Sirtori Siesta Taupe Fabric.

**B. Moab Dining Table** Shown in Aluminum Asteroid Frame with Grey Travertine Top.









# MATERIALS

# FABRICS

Powder Coated Aluminum: AkzoNobel<sup>®</sup> handcrafted, powder coated, rust-proof aluminum frame with reinforc