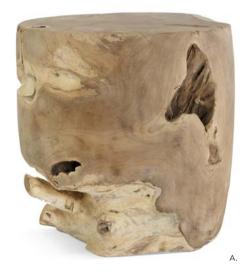

is organic collection focuses on teak as its primary material — Interpreting natural roots, stumps and live edges as everyday lifestyle pieces.

and the second second second second second second and a second second second second second in the A St. Marcia reter

ritely & por Sale

of the Minister

ALBUM

77.1





A. Pure Live Edge Dining Table 103" Shown with Charcoal Top and Aluminum Asteroid Legs.

**B. Loop Dining Chair** Shown in Aluminum Asteroid Frame with Grey Weave Seat.

C. Various Glassware and Accessories Available for purchase online.



A. Pure Live Edge Dining Table With Slats Shown in Aluminum White Base with Natural Teak Top.







A. Pure Teak Natural Stump. B. Pure Teak Curved Stump.

## C. Pure Teak Square

D. Pure Teak Triangle.

## EXPLORE THE COMPLETE COLLECTION









Live Edge Dining Table



C.

D



**Teak:** 100% plantation grown premium Grade A teak.

Powder Coated Aluminum: AkzoNobel\* handcrafted, powder coated, rust-proof aluminum frame with reinforced signature connection points.

#### WARRANTY

Frames: 3 year limited warranty on structural integrity.

Materials: 2 year limited warranty.





Teak Root

Coffee Table 32"



Teak Root Coffee Table 40"





Live Edge Coffee Table

#### Standard Finishes





Teak - Charcoal (Dining Tables Only)



Teak - Natural

#### PROTECTIVE COVERS

Protect your investment with water-repellent Sea-Spraé<sup>\*</sup> fabric. Protective backside coating, UV-resistant.

#### SHIPPING AND DELIVERY

Stock frames and stock cushions delivered in 2-4 weeks.

Please inquire for Custom Orders.

# Noosa

Designed b