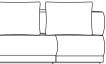

**B. Amalfi 3 Seat Armless** Shown in Aluminum Taupe Base and Riviera Sand Fabric. A. Amalfi 2 Seat 1 Arm Left Shown in Aluminum Taupe Base and Riviera Sand Fabric.

**B. Amalfi 2 Seat 1 Arm Right** Shown in Aluminum Taupe Base and Riviera Sand Fabric.

# THIS PAGE

A. Amalfi 2 Seat 1 Arm Left Shown in Aluminum Taupe Base and Riviera Sand Fabric.

**B. Amalfi 2 Seat 1 Arm Right** Shown in Aluminum Taupe Base and Riviera Sand Fabric.

OPPOSITE

A. Lucca Large Round Coffee Table Shown in Pitted Travertine.