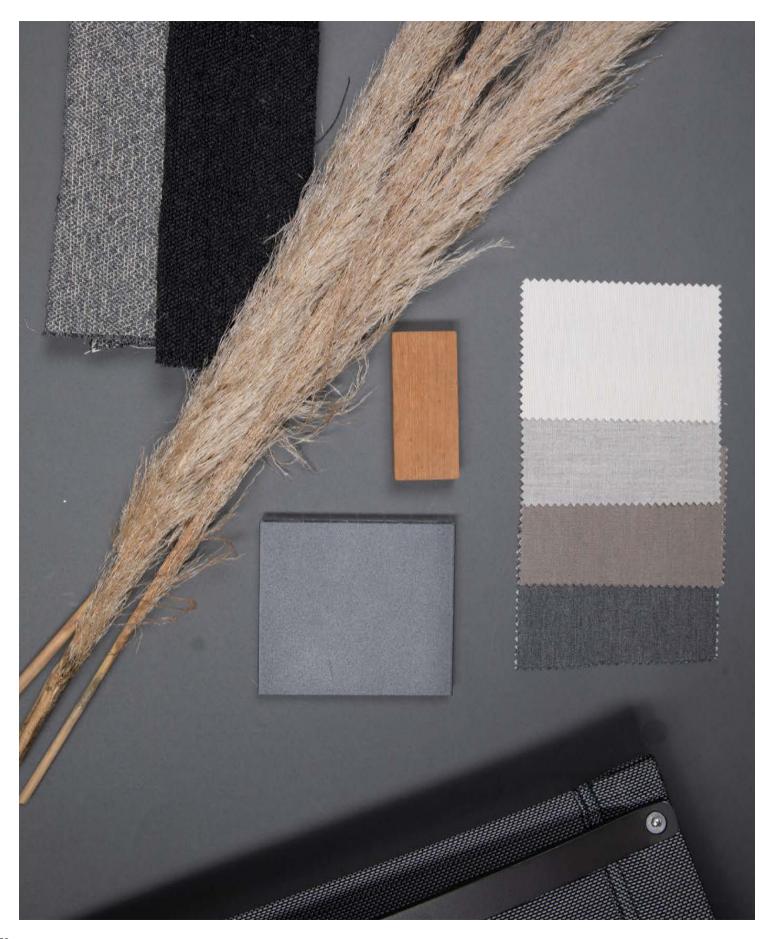

# MATERIALS

Powder Coated Aluminum: AkzoNobel\* handcrafted, powder coated, rust-proof aluminum frame with reinforced signature connection points.

## Travertine:

A sedimentary type of limestone that has been subjected to intense heat and pressure. Sealed with MORE™ sealant.

# SHIPPING AND DELIVERY

Stock frames and stock cushions delivered in 2-4 weeks.

Please inquire for Custom Orders.

# WARRANTY

FABRICS

Mario Sirtori:

Frames: 3 year limited warranty on structural integrity.

Polypropelene, UV-, water-, and mold-resistant outdoor fabric.

Materials: 2 year limited warranty.

# PROTECTIVE COVERS

Protect your investment with water-repellent Sea-Spraé<sup>\*</sup> fabric. Protective backside coating, UV-resistant.

Corner

2 Seat Armless

Powder Coat - Taupe

Armless Single

Ottoman

2 Seat 1 Arm Left or Right

# Standard Finishes

Mario Sirtori - Riviera Sand