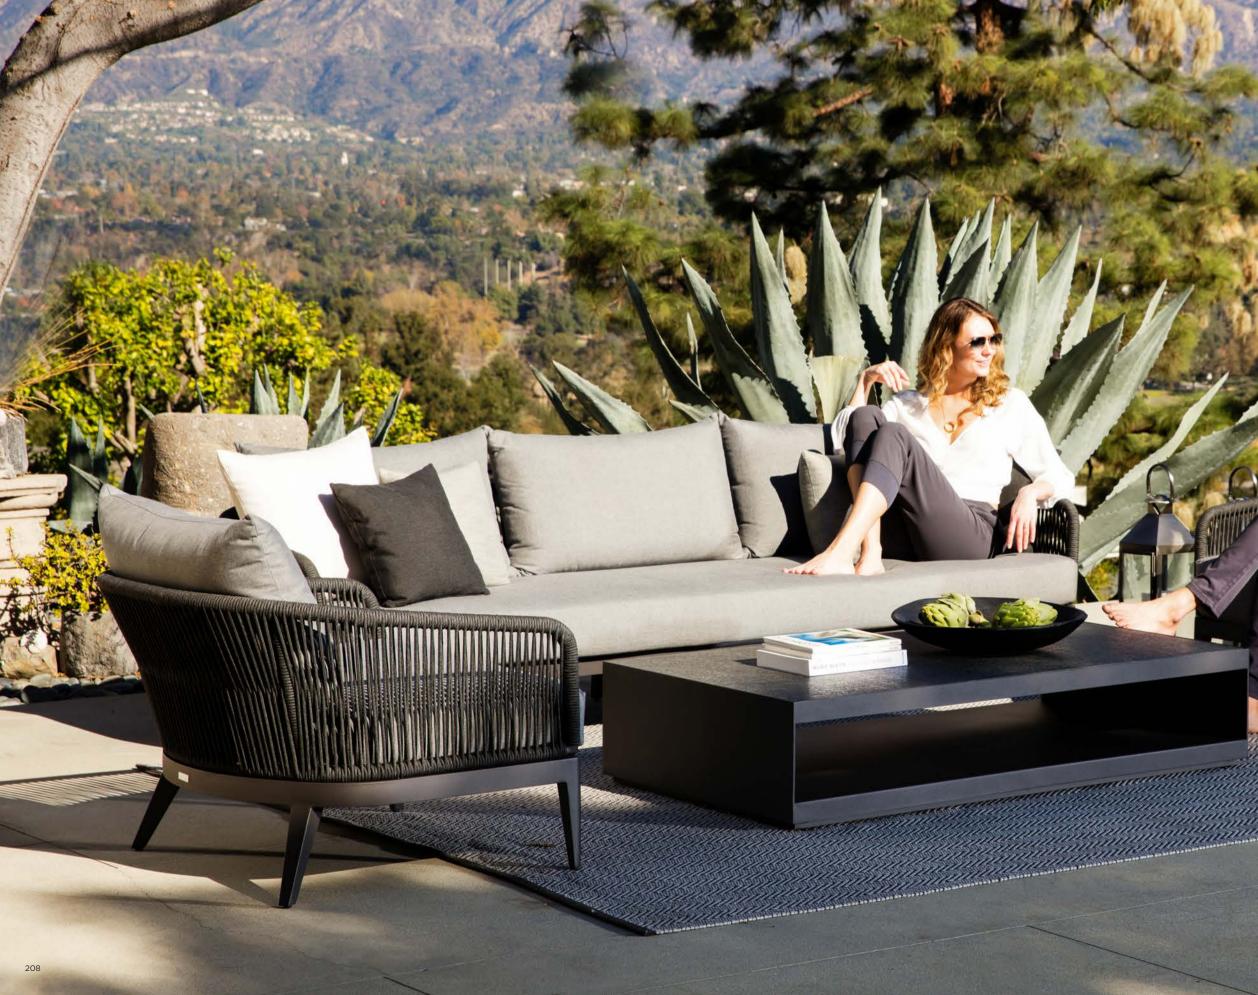

# Santorini Outdoor

Designed by Nicholas & Harrison Condos

# THE COMFORT OF INDOOR DESIGNED EXCLUSIVELY FOR THE OUTDOORS

Bring the indoors out with a truly modular collection. Fully upholstered entirely in outdoor materials, comfort takes center stage in customizable pieces.

A. Santorini Outdoor Modular Sofa Shown in Aluminum Asteroid Base and Copacabana Sand Fabric.

B. Santorini Outdoor Square Coffee Table Shown in Aluminum Asteroid Base with Grey Travertine Top.

> C. Santorini Outdoor End Table Shown in Aluminum Asteroid Base with Grey Travertine Top.

A. Santorini Outdoor Modular Sofa Shown in Aluminum Asteroid Base and Copacabana Sand Fabric.

**B. Santorini Outdoor End Table** Shown in Aluminum Asteroid Base and Top.

A. Santorini Outdoor 3 Seat Sofa Shown in Aluminum Asteroid Base and Copacabana Sand Fabric.

**B. Santorini Outdoor Swivel Chair** Shown in Aluminum Asteroid Base and Copacabana Sand Fabric.

C. Santorini Outdoor Coffee Table Shown in Aluminum Asteroid Base with Grey Travertine Top.

A. Santorini Outdoor Modular Sofa Shown in Aluminum Asteroid Base and Copacabana Sand Fabric.

**B. Santorini Outdoor Square Coffee Table** Shown in Aluminum Asteroid.

**C. Santorini Outdoor End Table** Shown in Aluminum Asteroid.

> A. Santorini Outdoor Square Coffee Table Shown in Aluminum Asteroid Base with Grey Travertine Top.

GRANADO

A. Santorini Outdoor Sun Lounge Shown in Aluminum Asteroid Base and Copacabana Sand Fabric.