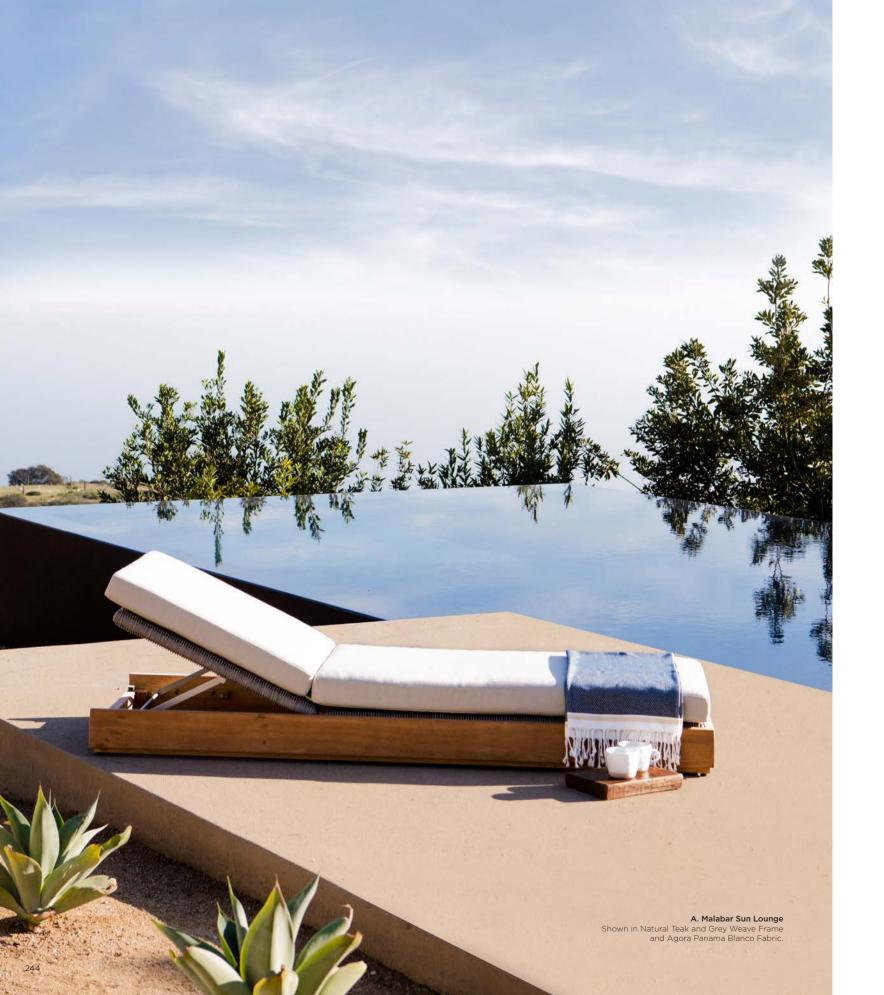

## Standard Finishes



Powder Coat - White

Agora - Panama Marble

# Malabar

Designed by Nicholas & Harrison Condos

### A CONTEMPORARY SPIN ON CLASSIC WICKER

All-weather wicker construction mixes with solid teak bases, while modern geometric lines create a clean profile.

**A. Malabar Lounge Chair** Shown in Natural Teak and Grey Weave Frame and Agora Panama Blanco Fabric.

**B. Malabar 3 Seat Sofa** Shown in Natural Teak and Grey Weave Frame and Agora Panama Blanco Fabric.

C. Pacific Side Table Shown in Natural Teak.



A. Malabar 3 Seat Sofa Shown in Natural Teak and Grey Weave Frame and Sunbrella Birdseye Fabric.

OPPOSITE

**A. Malabar Sectionals** Shown in Natural Teak and Grey We Sunbrella Birdseye Fabric.

**B. Pacific Side Table** Shown in Natural Tea

C. Pacific Side Sh











Chaise

2 Seat 2 Arm



Weave - Grey

MATERIALS

Teak: 100% plantation grown premium Grade A teak.

Weave: All-weather wicker - 4mm.

SHIPPING AND DELIVERY

Please inquire for Custom Orders.

FABRICS

WARRANTY

Stock frames and stock cushions delivered in 2-4 weeks.

# EXPLORE THE COMPLETE COLLECTION







Single Seat Armless

Lounge Chair

2 Seat Left or Right



Sun Lounge



3 Seat Sofa

#### Standard Finishes



Granite



#### PROTECTIVE COVERS

Protect your investment with water-repellent Sea-Spraé<sup>\*</sup> fabric. Protective backside coating, UV-resistant.

Agora\*: Solution-dyed, acrylic fiber, UV-, water-, and mold-resistant outdoor fabric.

Serge Ferrari Batyline<sup>®</sup> Mesh: Light diffusing, PVC coated, UV- and mold-re-sistant.

Frames: 3 year limited warranty on