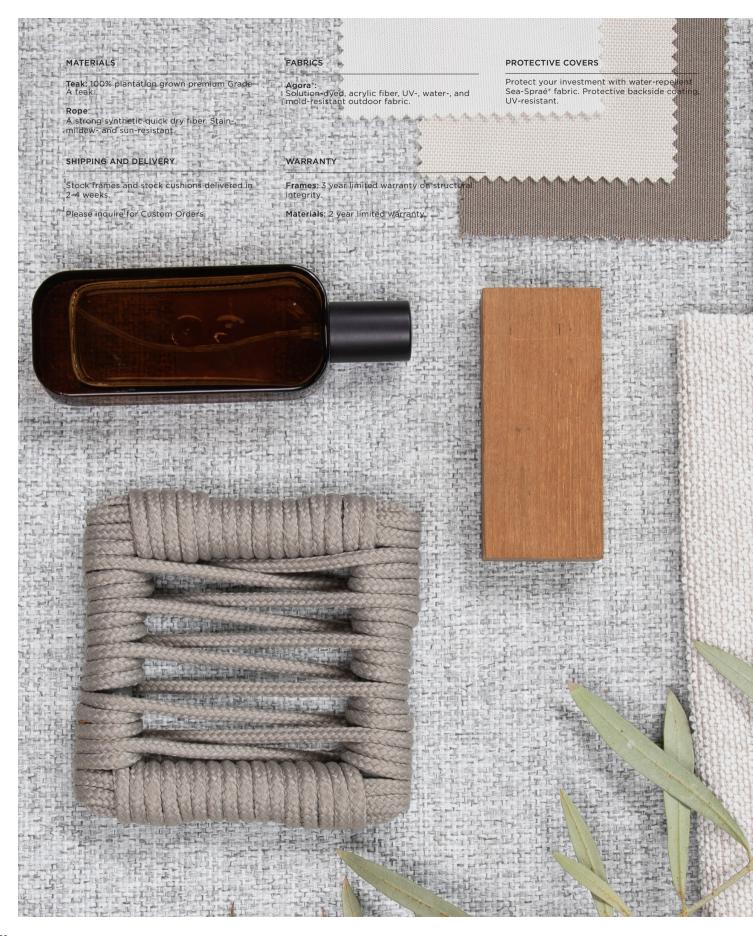

# MATERIALS

Powder Coated Aluminum: AkzoNobel\* handcrafted, powder coated, rust-proof aluminum frame with reinforced signature connection points.

# WARRANTY

FABRICS

Mario Sirtori:

Frames: 3 year limited warranty on structural integrity.

Polypropelene, UV-, water-, and mold-resistant outdoor fabric.

Materials: 2 year limited warranty.

# PROTECTIVE COVERS

Protect your investment with water-repellent Sea-Spraé<sup>\*</sup> fabric. Protective backside coating, UV-resistant.

Corner

2 Seat Armless

Powder Coat - Taupe

Armless Single

Ottoman

2 Seat 1 Arm Left or Right

# MATERIALS

Powder Coated Aluminum: AkzoNobel\* handcrafted, powder coated, rust-proof aluminum frame with reinforced signature connection points.

**Olefin Rope:** A strong synthetic quick dry fiber. Stain-, mildew- and sun-resistant.

# WARRANTY

FABRICS

Stock frames and stock cushions delivered in 2-4 weeks.

Please inquire for Custom Orders.

Frames: 3 year limited warranty on structural integrity.

Agora\*: Solution-dyed, acrylic fiber, UV-, water-, and mold-resistant outdoor fabric.