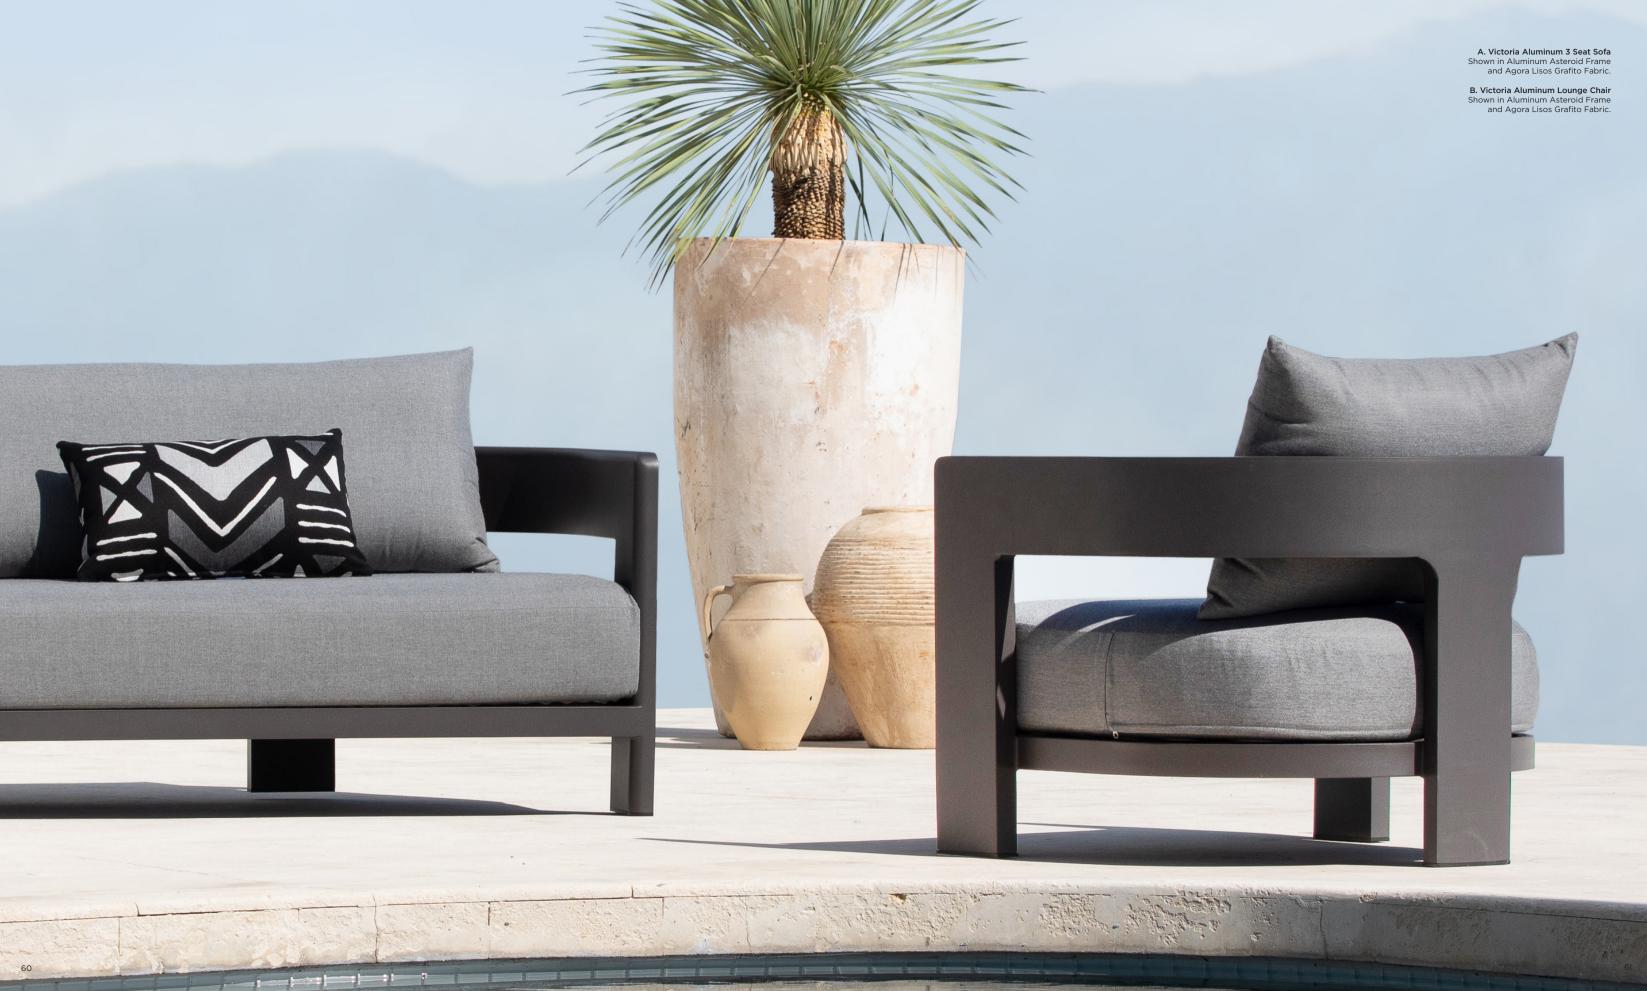

# Victoria Aluminum

Designed by Nicholas & Harrison Condos

# A CONTEMPORARY REFRESH OF MID-CENTURY CLASSICS

Sculptural curves and right angles come together to create simplicity of proportion, scale and balance. Our take on the mid-century aesthetic, this collection brings harmony to a variety of spaces.

A. Victoria Aluminum Dining Chair Shown in Aluminum Asteroid Frame and Agora Lisos Grafito Fabric.

**B. Victoria Aluminum Side Chair** Shown in Aluminum Asteroid Frame and Agora Lisos Grafito Fabric.

A. Victoria Aluminum Dining Chair Shown in Aluminum Asteroid Frame and Agora Lisos Grafito Fabric.

**B. Victoria Aluminum Side Chair** Shown in Aluminum Asteroid Frame and Agora Lisos Grafito Fabric.

C. Victoria Aluminum Dining Table Shown in Aluminum Asteroid Base with Iranian Grey Travertine Top.

A. Victoria Aluminum Sun Lounge Shown in Aluminum Asteroid Frame and Silver Batyline.