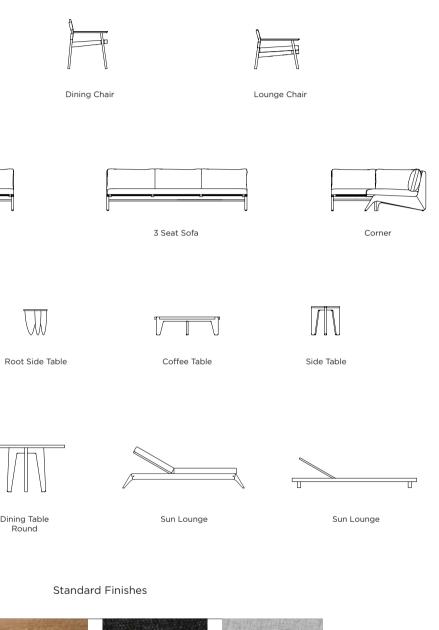

6

<u>ONTENTS</u>

 $\bigcup$ 

| 8. Amalfi             | 94. Pacific Teak        | 18  |
|-----------------------|-------------------------|-----|
| 18. Formentera        | 104. Pacific Aluminum   | 19: |
| 28. Maui              | 112. Antigua            | 20  |
| 36. Santorini         | 122. Breeze XL Teak     | 20  |
| 48. Moab              | 130. Breeze XL Aluminum | 214 |
| 58. Victoria Aluminum | 138. Cabanas            | 22  |
| 70. Victoria Teak     | 144. MLB                | 22  |
| 80. Tahiti            | 164. Avalon             | 23  |
| 88. Catalina          | 172. Hayman Teak        | 24  |

2. Hayman Aluminum 246. LCA 2. Vaucluse . Breeze 06. Hamilton 260. Loop . Barcelona 20. Byron 28. Hampton

4. Balmoral

10. Malabar

252. Hollywood 256. Pier Teak 266. Madison 268. Nature Boy 271. Macquarie 272. Pure

280. Noosa

286. Accessories