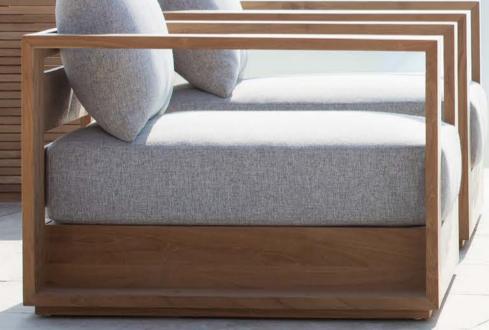

# Amalfi

Designed by Nicholas & Harrison Condos

# LUXURY UPHOLSTERY OUTDOORS

Clean lines and subtle curved details define a luxury contemporary collection that's stocked in outdoor Italian bouclé – the first of its kind in the marketplace.

**A. Amalfi Curved Chaise** Shown in Aluminum Taupe Base and Riviera Sand Fabric.

**B. Amalfi 3 Seat Armless** Shown in Aluminum Taupe Base and Riviera Sand Fabric. A. Amalfi 2 Seat 1 Arm Left Shown in Aluminum Taupe Base and Riviera Sand Fabric.

**B. Amalfi 2 Seat 1 Arm Right** Shown in Aluminum Taupe Base and Riviera Sand Fabric.