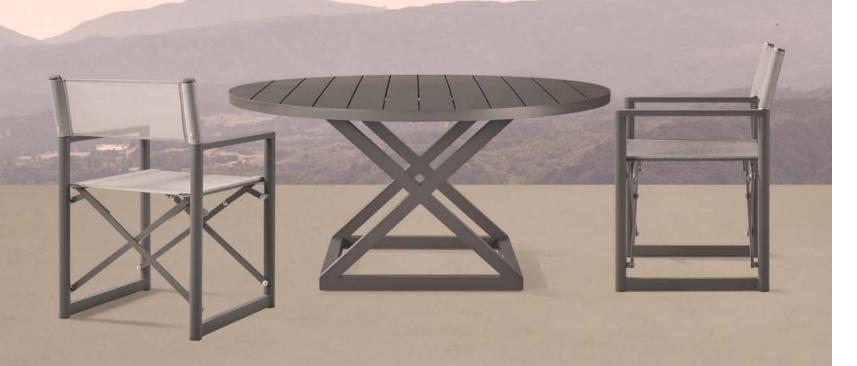

# Pacific Aluminum

Designed by Nicholas & Harrison Condos

# A CLASSIC SILHOUETTE WITH MODERN PROPORTIONS

Clean lines with a California rustic essence. Classic silhouettes reimagined in modern proportions create an elegantly streamlined aesthetic.

A. Pacific Lounge Chair Shown in Aluminum Asteroid Frame and Sunbrella Cast Slate Fabric.

**B. Pacific 3 Seat Sofa** Shown in Aluminum Asteroid Frame and Sunbrella Cast Slate Fabric.

C. MLB Root Coffee Table Shown in Natural Teak Base with Chipped Marble Top.

A. Pacific Dining Chair Shown in Aluminum Asteroid Frame with Silver Batyline.

**B. Pacific Round Dining Table** Shown in Aluminum Asteroid.