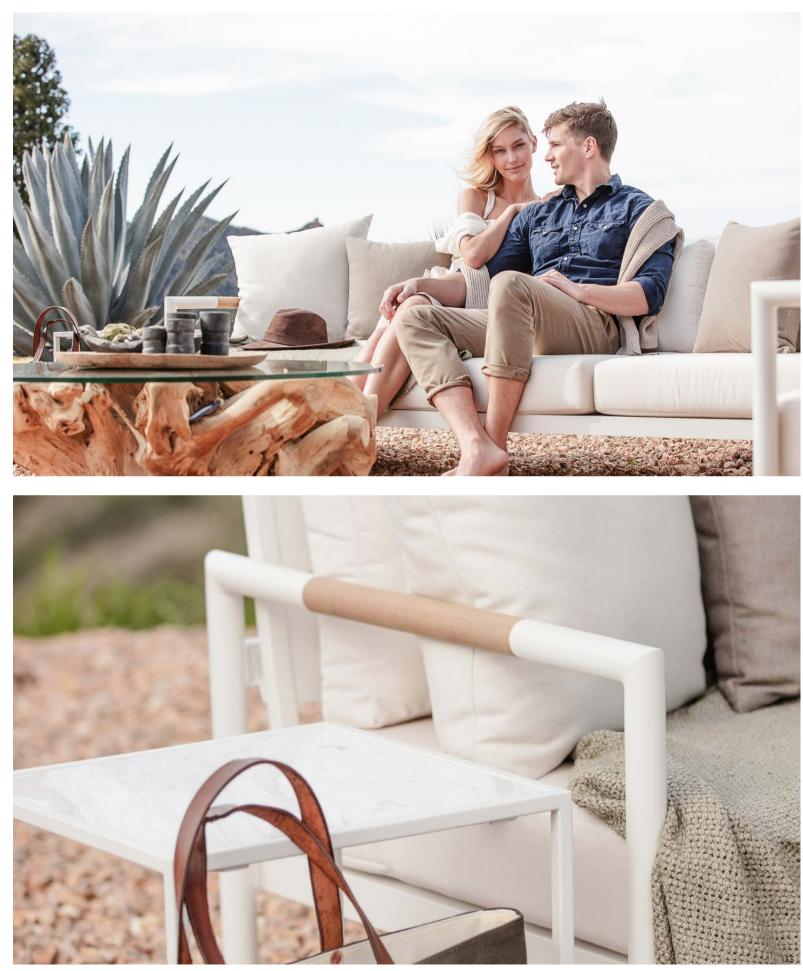

# Amalfi

Designed by Nicholas & Harrison Condos

# LUXURY UPHOLSTERY OUTDOORS

Clean lines and subtle curved details define a luxury contemporary collection that's stocked in outdoor Italian bouclé – the first of its kind in the marketplace.

**A. Amalfi Curved Chaise** Shown in Aluminum Taupe Base and Riviera Sand Fabric.

**B. Amalfi 3 Seat Armless** Shown in Aluminum Taupe Base and Riviera Sand Fabric. A. Amalfi 2 Seat 1 Arm Left Shown in Aluminum Taupe Base and Riviera Sand Fabric.

**B. Amalfi 2 Seat 1 Arm Right** Shown in Aluminum Taupe Base and Riviera Sand Fabric.

**C. Lucca Kidney Coffee Table** Shown in Pitted Travertine.