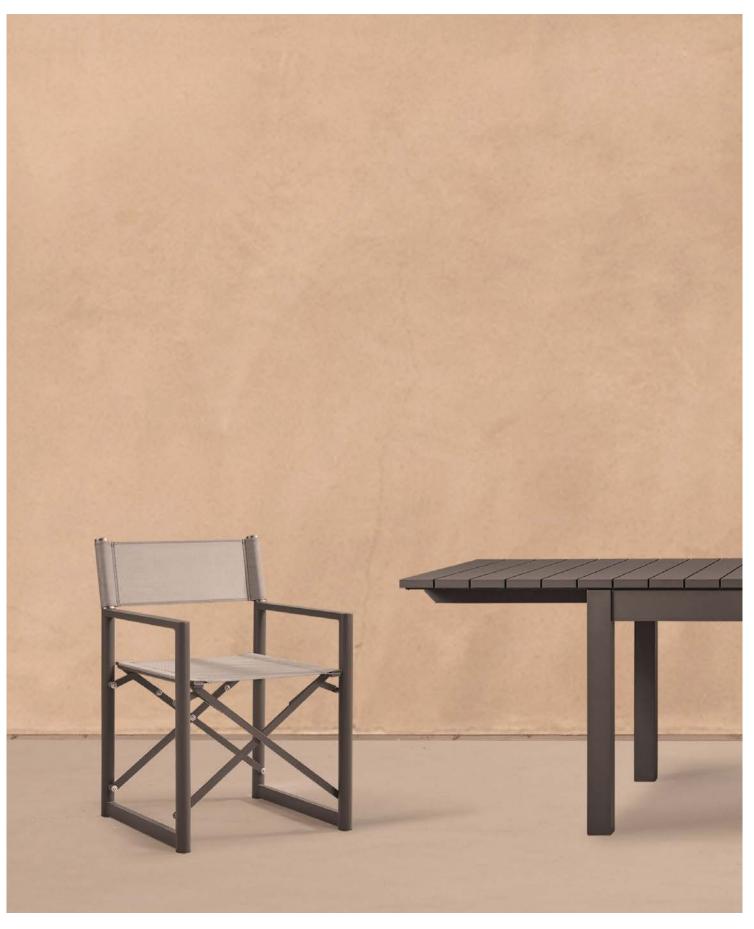

# Pacific Aluminum

Designed by Nicholas & Harrison Condos

# A CLASSIC SILHOUETTE WITH MODERN PROPORTIONS

Clean lines with a California rustic essence. Classic silhouettes reimagined in modern proportions create an elegantly streamlined aesthetic.

A. Pacific Lounge Chair Shown in Aluminum Asteroid Frame and Sunbrella Cast Slate Fabric.

**B. Pacific 3 Seat Sofa** Shown in Aluminum Asteroid Frame and Sunbrella Cast Slate Fabric.

C. MLB Root Coffee Table Shown in Natural Teak Base with Chipped Marble Top.

A. Pacific Dining Chair Shown in Aluminum Asteroid Frame with Silver Batyline.

**B. Pacific Round Dining Table** Shown in Aluminum Asteroid.