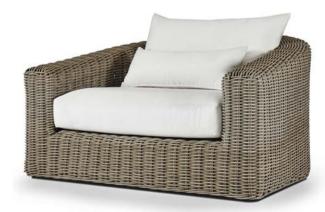

Designed by Nicholas & Harrison Condos

## SIMPLE GEOMETRIES MEET SUPERIOR MATERIALS

An understated and angular new classic. Simple geometries with angled-in edges create a contemporary study of triangles in this progressive design.

**A. Vaucluse Lounge Chair** Shown in Aluminum Asteroid Frame and Sunbrella Cast Slate Fabric.

**B. Vaucluse 3 Seat Sofa** Shown in Aluminum Asteroid Frame and Sunbrella Cast Slate Fabric.

C. Hayman Aluminum Coffee Table Shown in Aluminum Asteroid.

A. Vaucluse Lounge Chair Shown in Aluminum Asteroid Frame and Sunbrella Cast Slate Fabric.

**B. Vaucluse 3 Seat Sofa** Shown in Aluminum Asteroid Frame and Sunbrella Cast Slate Fabric.

C. Hayman Aluminum Coffee Table Shown in Aluminum Asteroid.

A CONTRACTOR

A. Vaucluse Dining Table Shown in Aluminum Asteroid Base with Laminam Ceramic Noir Top. 0