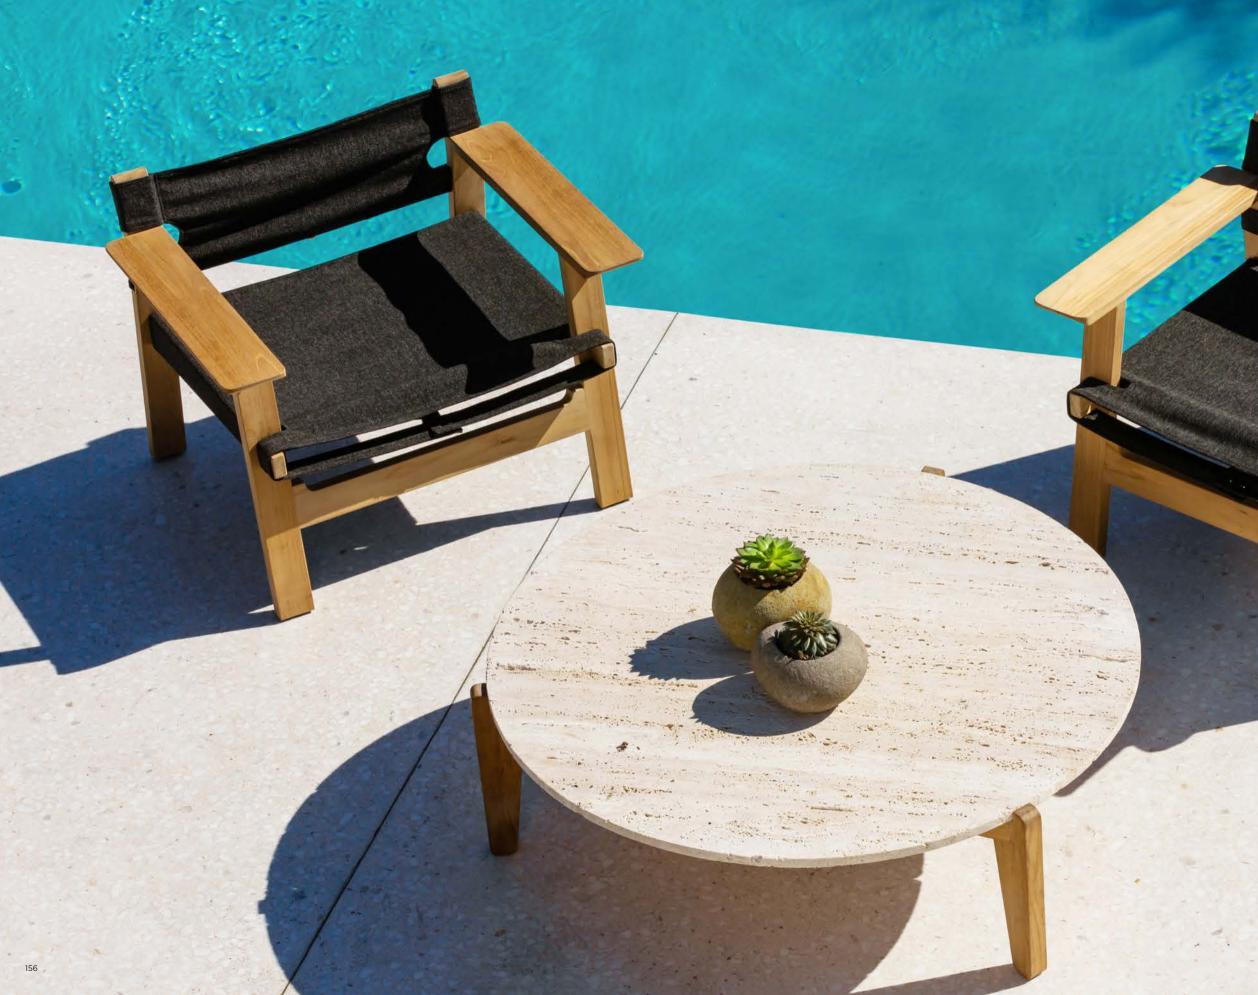

# Catalina

Designed by Nicholas & Harrison Condos

# SIMPLE FORMS WITH UNIQUE STYLING

Engineered solid teak creates striking silhouettes for an easygoing coastal aesthetic. Substantial and luxurious with a low profile, this collection is instantly lounge-worthy.

-

**A. Catalina Easy Chair** Shown in Natural Teak Frame and Olefin Copacabana Midnight Fabric.

> **B. Catalina Coffee Table** Shown in Natural Teak Base with Travertine Top.

3

A. Catalina Easy Chair Shown in Natural Teak Frame and Olefin Copacabana Midnight Fabric.

> **B. Catalina Coffee Table** Shown in Natural Teak Base with Travertine Top.

-----

Easy Chair