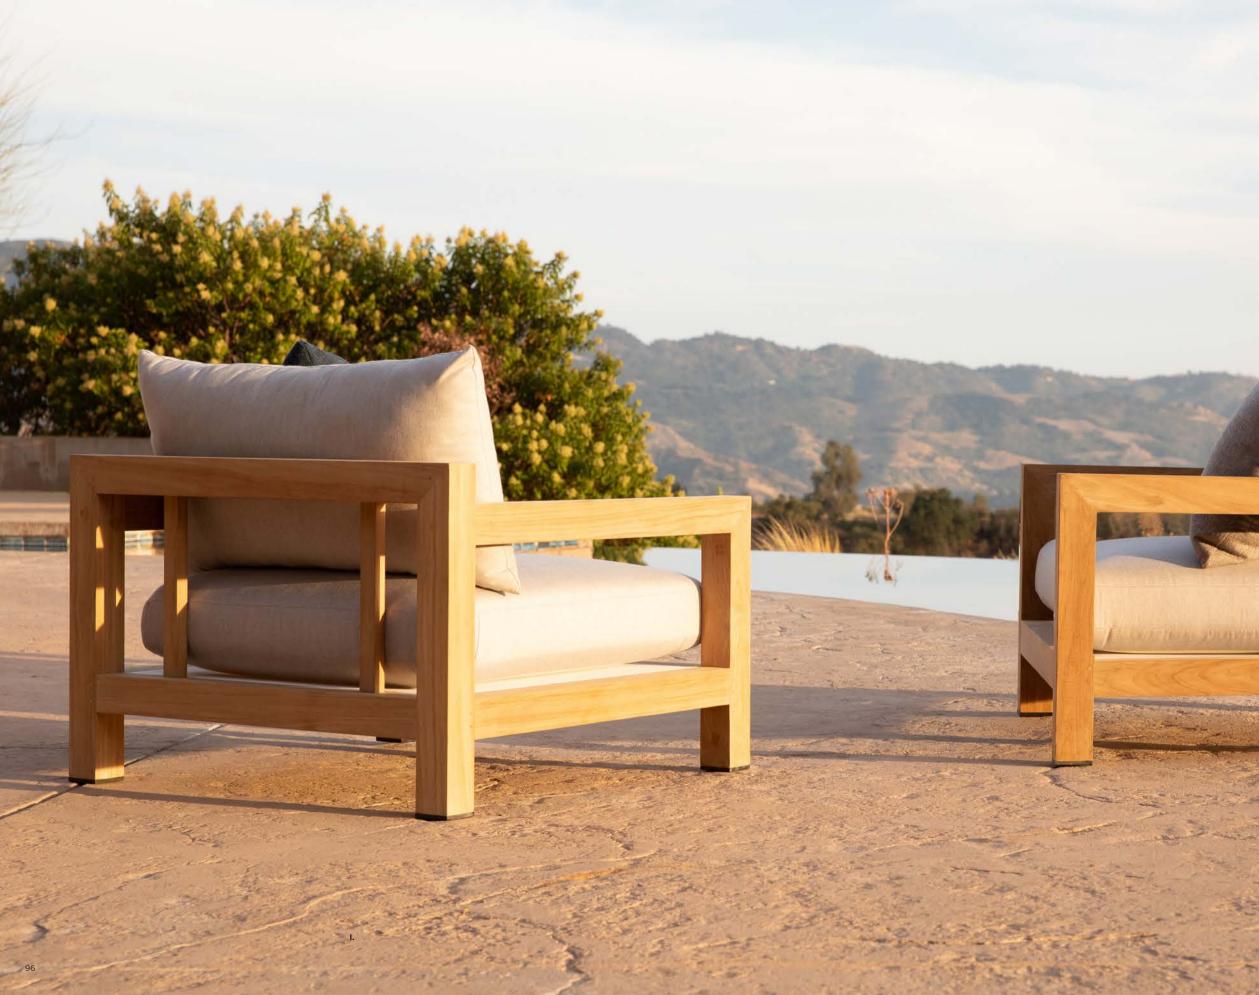

# Pacific Teak

Designed by Nicholas & Harrison Condos

# A CLASSIC SILHOUETTE WITH MODERN PROPORTIONS

Clean lines with a California rustic essence. Classic silhouettes reimagined in modern proportions create an elegantly streamlined aesthetic.

**A. Pacific Lounge Chair** Shown in Natural Teak Frame with Agora Panama Marble Fabric.