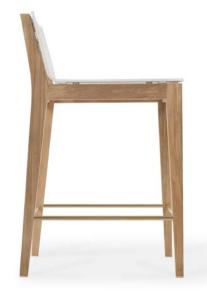

# EXPLORE THE COMPLETE COLLECTION

Corner

Lounge Chair

2 Seat Sofa

3 Seat Sofa

Round Dining Table

Counter Stool (Non-Fold)

Bar Stool (Non-Fold)

Bar Table Square

Bar Table Rectangle

Sun Lounge Stacking