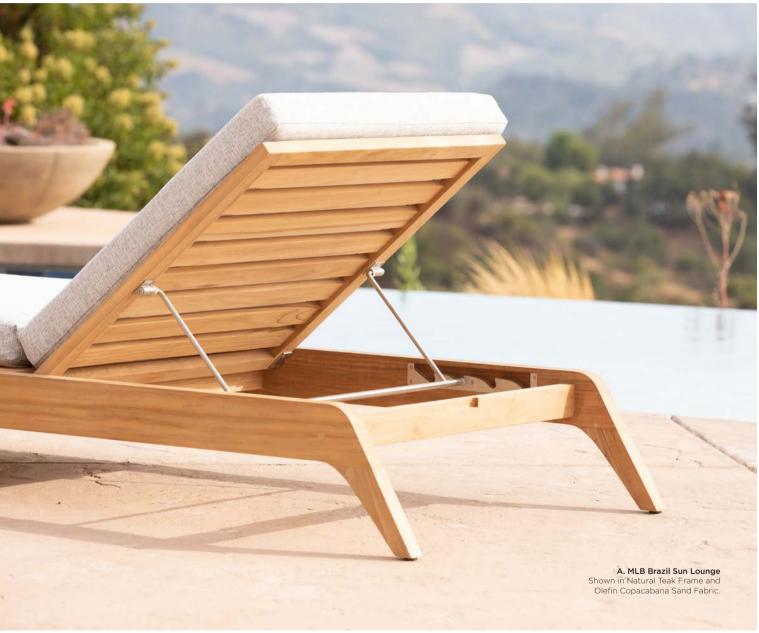

# A MODERN UPDATE ON A MID-CENTURY FRENCH AESTHETIC

Mid-century French design reimagined in modern proportions and outdoor materials. This bespoke collaboration with interior designer Martyn Lawrence Bullard – frequently one of Architectural Digest's Top 100 and permanently on *Elle Decor's* A-List – features zig-zag profiles, sling seating and a striking juxtaposition of materials in statement pieces that Angeleno Magazine raved are "the latest lust-haves in outdoor furniture.