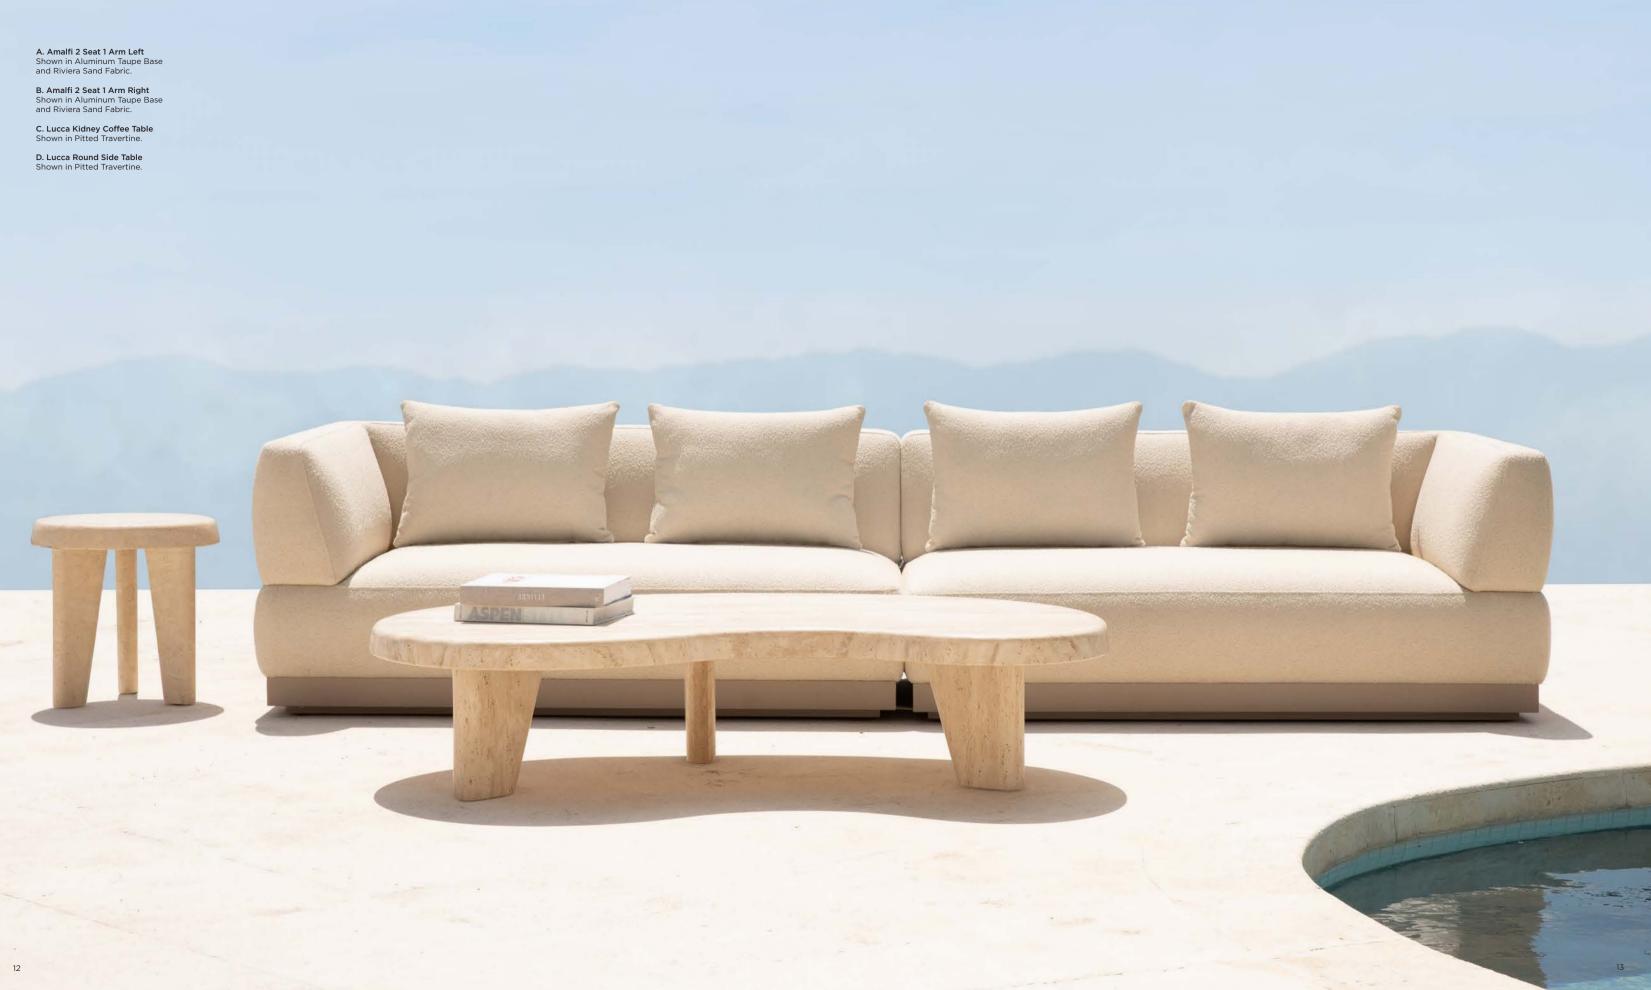

**C. Lucca Kidney Coffee Table** Shown in Pitted Travertine.

# THIS PAGE

A. Amalfi 2 Seat 1 Arm Left Shown in Aluminum Taupe Base and Riviera Sand Fabric.

**B. Amalfi 2 Seat 1 Arm Right** Shown in Aluminum Taupe Base and Riviera Sand Fabric.

OPPOSITE

A. Lucca Large Round Coffee Table Shown in Pitted Travertine.

**B. Lucca Small Round Coffee Table** Shown in Pitted Travertine.