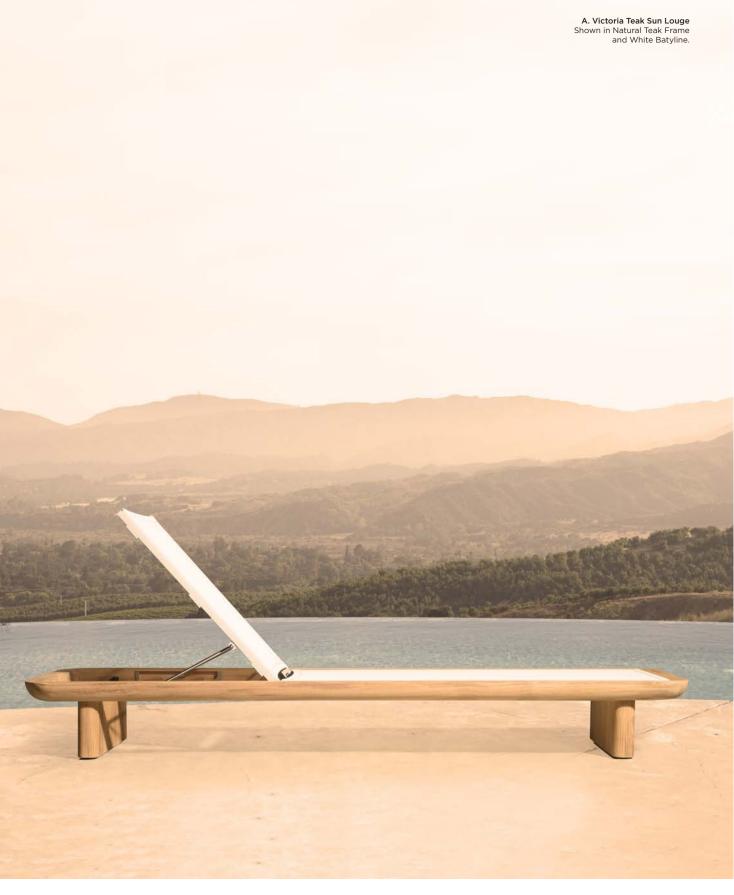

**B. Victoria Aluminum Side Chair** Shown in Aluminum Asteroid Frame and Agora Lisos Grafito Fabric.

C. Victoria Aluminum Dining Table Shown in Aluminum Asteroid Base with Iranian Grey Travertine Top.

A. Victoria Aluminum Sun Lounge Shown in Aluminum Asteroid Frame and Silver Batyline.