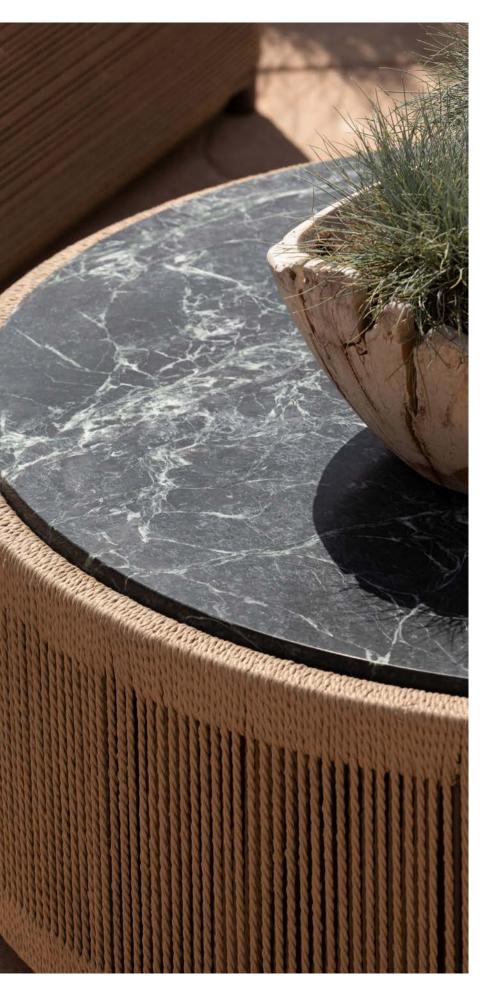

C. Formentera Rectangle Coffee Table Shown in Dune Twisted Rope with Marble Verde Top.

D. Formentera Round Side Table Shown in Dune Twisted Rope with Marble Verde Top.

A. Formentera Lounge Chair Shown in Aluminum Bronze Frame, Dune Twisted Rope and Siesta Ivory Fabric.

**B. Formentera 3 Seat Sofa** Shown in Aluminum Bronze Frame, Dune Twisted Rope and Siesta Ivory Fabric.

C. Formentera Rectangle Coffee Table Shown in Dune Twisted Rope with Marble Verde Top.

> A. Formentera Round Coffee Table Shown in Dune Twisted Rope with Marble Verde Top.

## Marble Verde:

Harder and less porous than many types of granite. Low absorption rate and flexural strength.