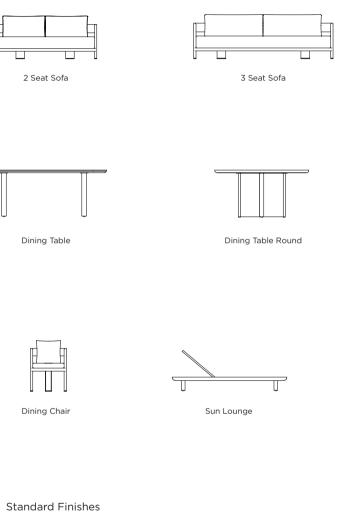

6

<u>ONTENTS</u>

 $\bigcup$ 

| 8. Amalfi             | 94. Pacific Teak        | 18  |
|-----------------------|-------------------------|-----|
| 18. Formentera        | 104. Pacific Aluminum   | 19: |
| 28. Maui              | 112. Antigua            | 20  |
| 36. Santorini         | 122. Breeze XL Teak     | 20  |
| 48. Moab              | 130. Breeze XL Aluminum | 214 |
| 58. Victoria Aluminum | 138. Cabanas            | 22  |
| 70. Victoria Teak     | 144. MLB                | 22  |
| 80. Tahiti            | 164. Avalon             | 23  |
| 88. Catalina          | 172. Hayman Teak        | 24  |

2. Hayman Aluminum 246. LCA 2. Vaucluse . Breeze 06. Hamilton 260. Loop . Barcelona 20. Byron 28. Hampton

4. Balmoral

10. Malabar

252. Hollywood 256. Pier Teak 266. Madison 268. Nature Boy 271. Macquarie 272. Pure

280. Noosa

286. Accessories