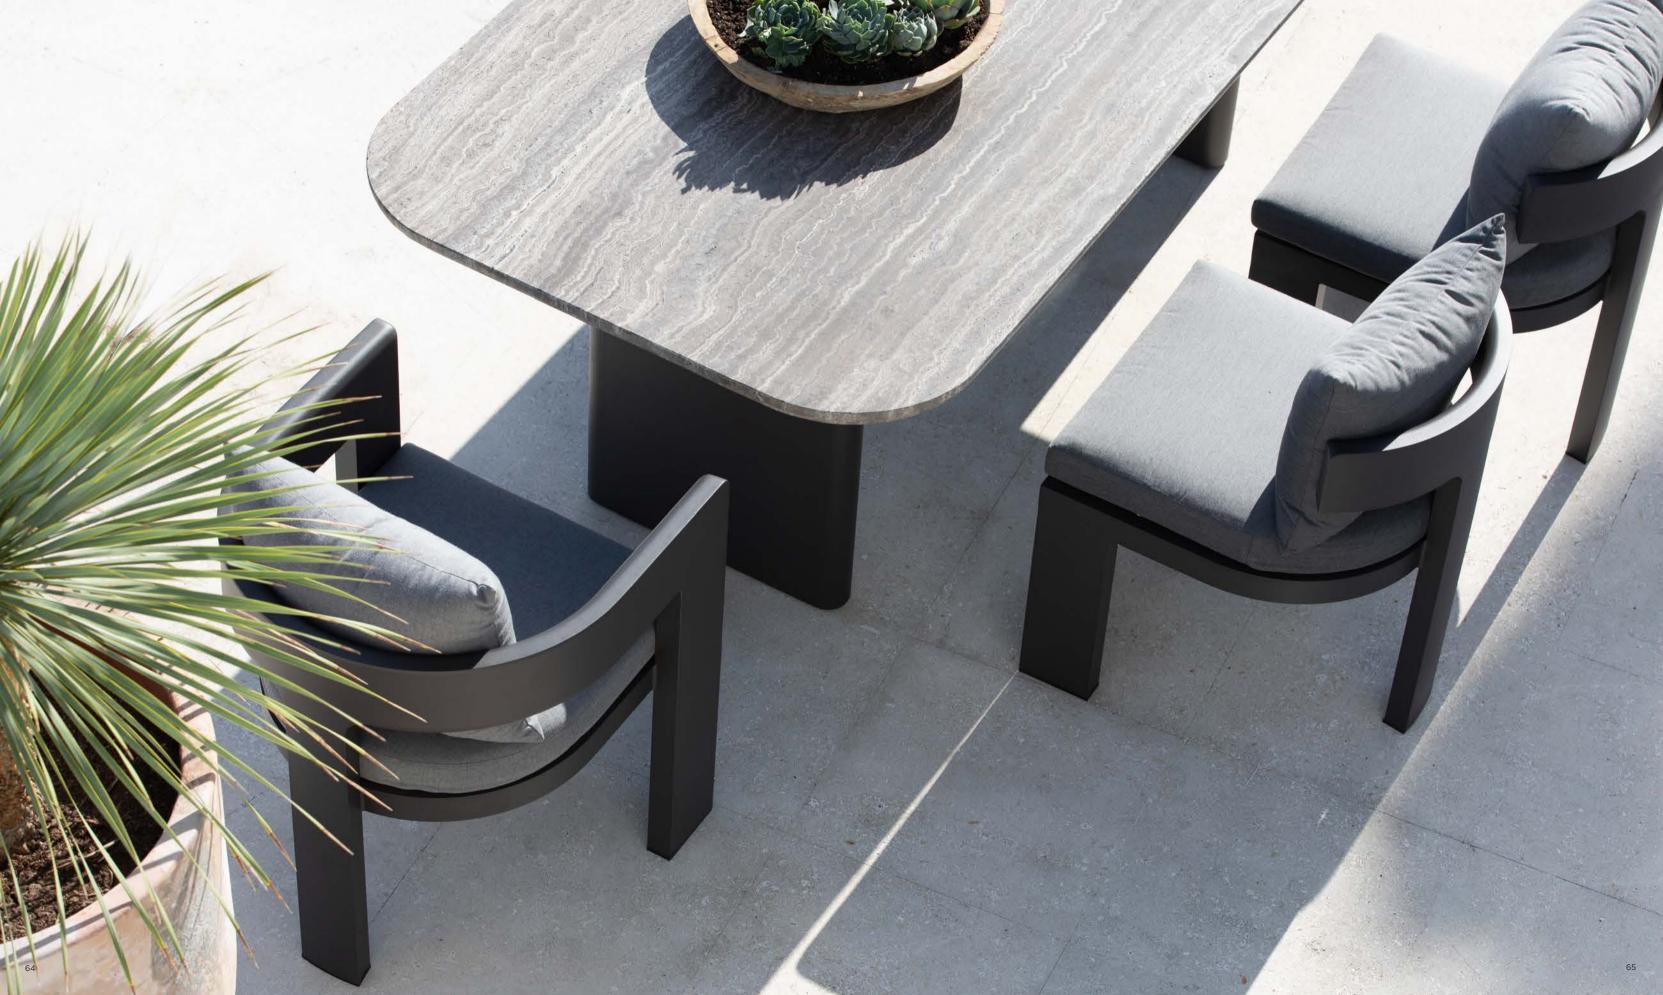

# Victoria Teak

Designed by Nicholas & Harrison Condos

# A CONTEMPORARY REFRESH OF MID-CENTURY CLASSICS IN SANDY TEAK

Sculptural curves and right angles come together to create simplicity of proportion, scale and balance. Our take on the mid-century aesthetic, this collection in sandy teak brings harmony and a coastal essence to a variety of spaces. **A. Victoria Teak Dining Chair** Shown in Natural Teak Frame and Olefin Copacabana Sand Fabric.

B. Victoria Teak Dining Table Shown in Natural Teak Base with Travertine Top.

**A. Victoria Teak Lounge Chair** Shown in Natural Teak Frame and Olefin Copacabana Sand Fabric.

**B. Victoria Teak 3 Seat Sofa** Shown in Natural Teak Frame and Olefin Copacabana Sand Fabric.

C. Victoria Teak Coffee Table Shown in Natural Teak Base with Travertine Top.

N. M. Participan

A. Victoria Teak Lounge Chair Shown in Natural Teak Frame and Olefin Copacabana Sand Fabric.

**B. Victoria Teak 3 Seat Sofa** Shown in Natural Teak Frame and Olefin Copacabana Sand Fabric.

**C. Victoria Teak Coffee Table** Shown in Natural Teak Base with Travertine Top.