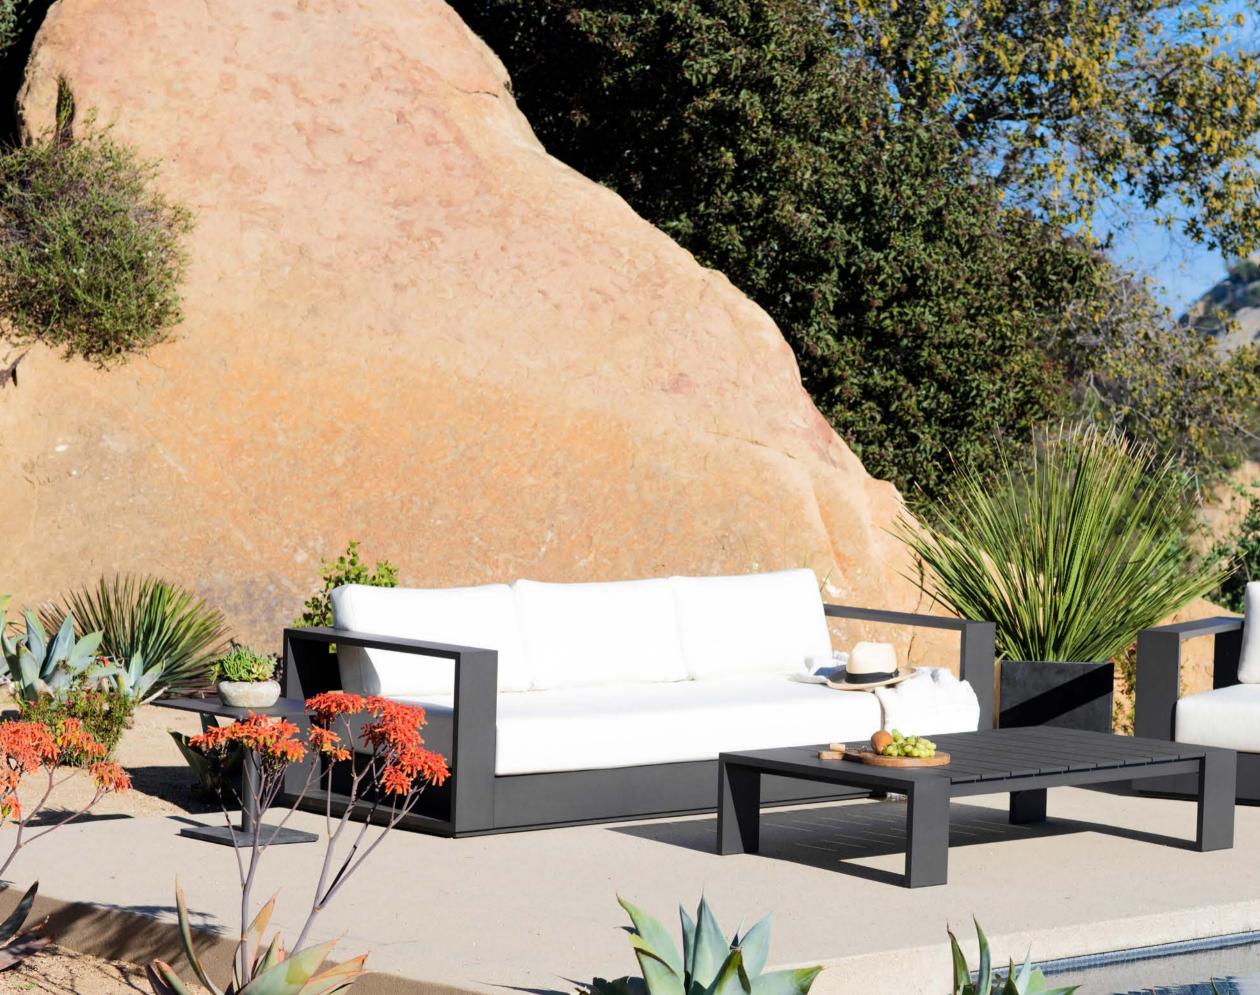

# Moab

Designed by Nicholas & Harrison Condos

# A REINTERPRETATION OF FRENCH MID-CENTURY DESIGN

Dynamic yet refined, this luxe design uses the finest materials to create the next generation of comfort - it's the definition of bringing the indoors out.

**A. Moab 3 Seat Sofa** Shown in Aluminum Asteroid Frame and Mario Sirtori Siesta Taupe Fabric.

**B. Moab Lounge Chair** Shown in Aluminum Asteroid Frame and Mario Sirtori Siesta Taupe Fabric.

C. Moab Round Coffee Table Shown in Aluminum Asteroid Frame with Grey Travertine Top.