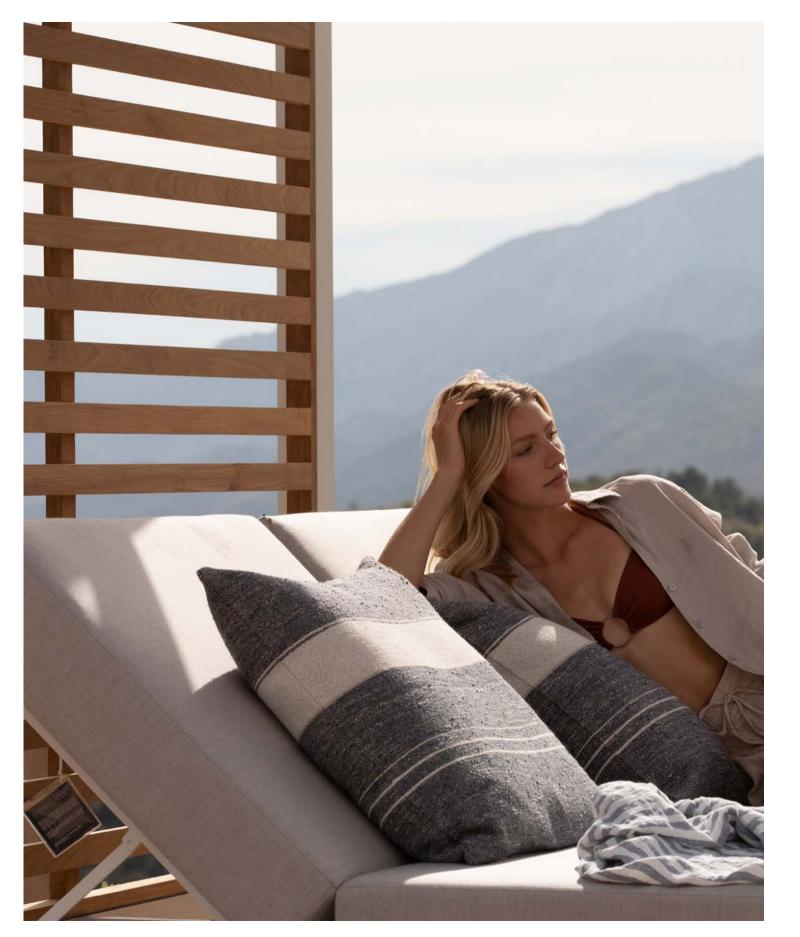

# Cabanas

Designed by Nicholas & Harrison Condos

**A. Hayman Aluminum Cabana** Shown in Aluminum Asteroid Frame and Agora Panama Grafito.

**A. Breeze XL Aluminum Cabana** Shown in Aluminum White Frame and Sunbrella Cast Silver Fabric.

Breeze XL Aluminum Cabana

Powder Coat - White

MATERIALS

FABRICS

Powder Coated Aluminum: AkzoNobel\* handcrafted, powder coated, rust-proof aluminum frame with reinforced signature connection points.

**Teak:** 100% plantation grown premium Grade A teak.

# EXPLORE THE COMPLETE COLLECTION

Hayman Aluminum Cabana

Hayman Teak Cabana