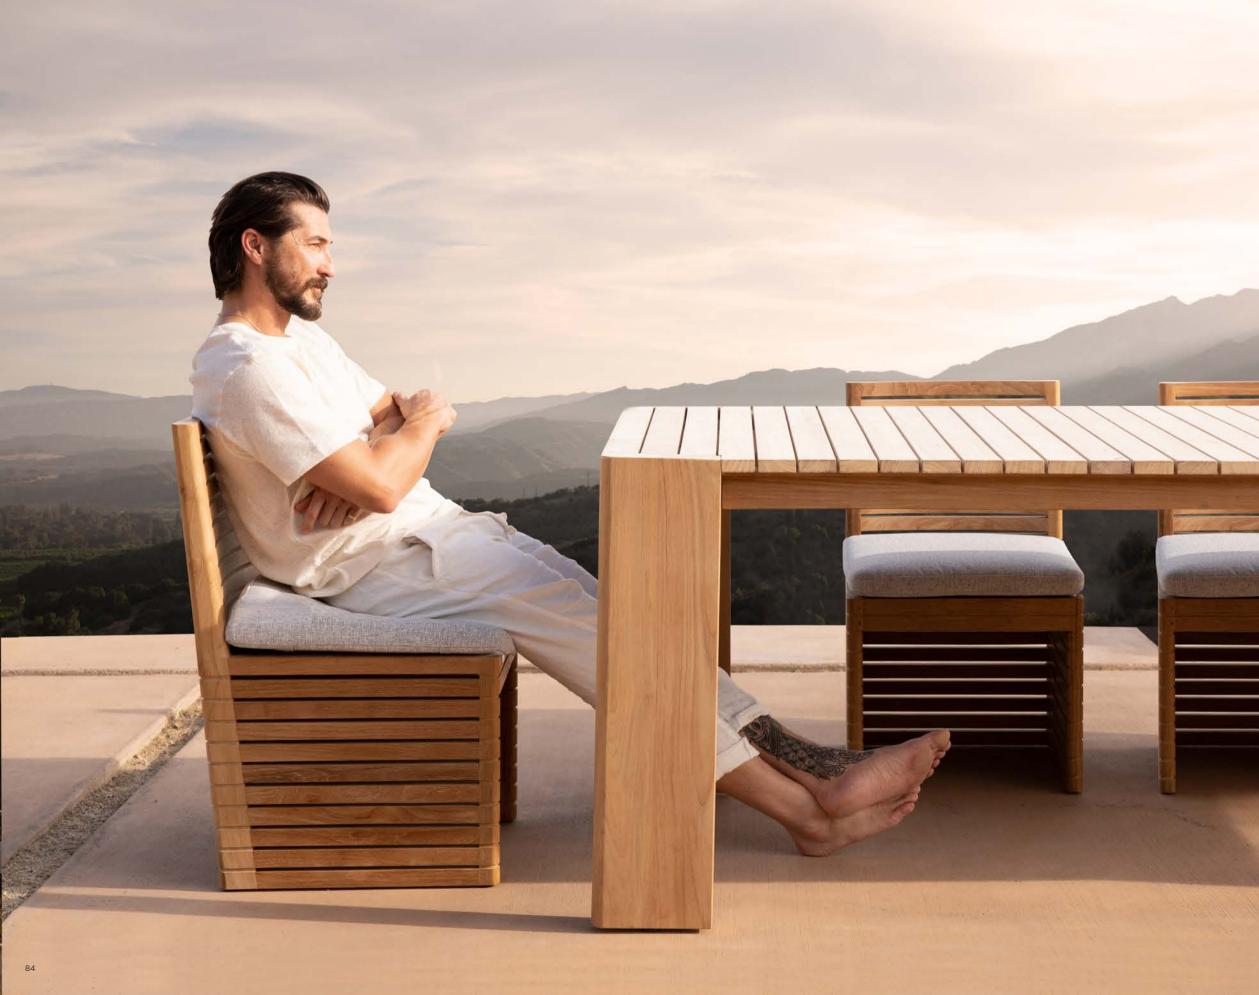

# Moab

Designed by Nicholas & Harrison Condos

# A REINTERPRETATION OF FRENCH MID-CENTURY DESIGN

Dynamic yet refined, this luxe design uses the finest materials to create the next generation of comfort - it's the definition of bringing the indoors out.

**A. Moab 3 Seat Sofa** Shown in Aluminum Asteroid Frame and Mario Sirtori Siesta Taupe Fabric.

**B. Moab Lounge Chair** Shown in Aluminum Asteroid Frame and Mario Sirtori Siesta Taupe Fabric.

C. Moab Round Coffee Table Shown in Aluminum Asteroid Frame with Grey Travertine Top.

A. Moab 3 Seat Sofa Shown in Aluminum Asteroid Frame and Mario Sirtori Siesta Taupe Fabric.

**B. Moab Rectangle Coffee Table** Shown in Aluminum Asteroid Frame with Grey Travertine Top.

A. Moab Dining Chair Shown in Aluminum Asteroid Frame and Mario Sirtori Siesta Taupe Fabric.

**B. Moab Dining Table** Shown in Aluminum Asteroid Frame with Grey Travertine Top.