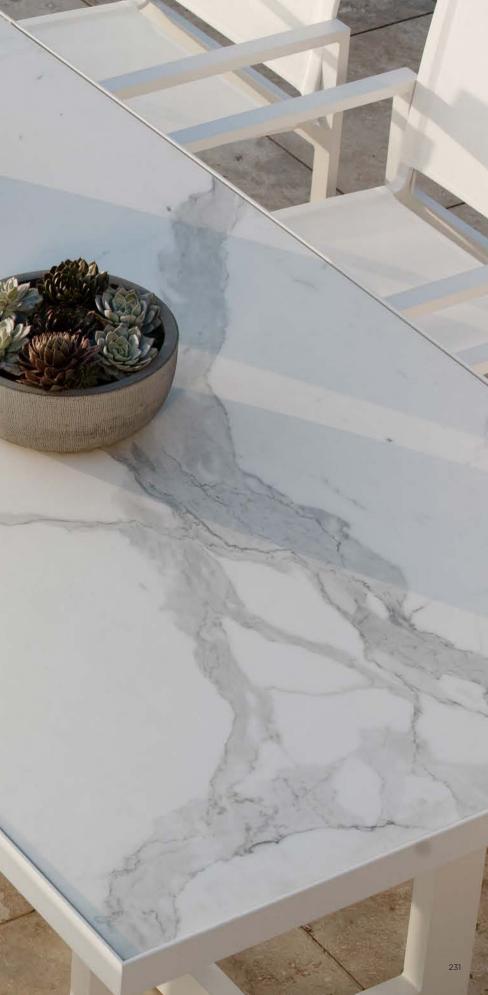

# Moab

Designed by Nicholas & Harrison Condos

# A REINTERPRETATION OF FRENCH MID-CENTURY DESIGN

Dynamic yet refined, this luxe design uses the finest materials to create the next generation of comfort - it's the definition of bringing the indoors out.

**A. Moab 3 Seat Sofa** Shown in Aluminum Asteroid Frame and Mario Sirtori Siesta Taupe Fabric.

**B. Moab Lounge Chair** Shown in Aluminum Asteroid Frame and Mario Sirtori Siesta Taupe Fabric.

C. Moab Round Coffee Table Shown in Aluminum Asteroid Frame with Grey Travertine Top.

A. Moab 3 Seat Sofa Shown in Aluminum Asteroid Frame and Mario Sirtori Siesta Taupe Fabric.

**B. Moab Rectangle Coffee Table** Shown in Aluminum Asteroid Frame with Grey Travertine Top.

A. Moab Dining Chair Shown in Aluminum Asteroid Frame and Mario Sirtori Siesta Taupe Fabric.

**B. Moab Dining Table** Shown in Aluminum Asteroid Frame with Grey Travertine Top.