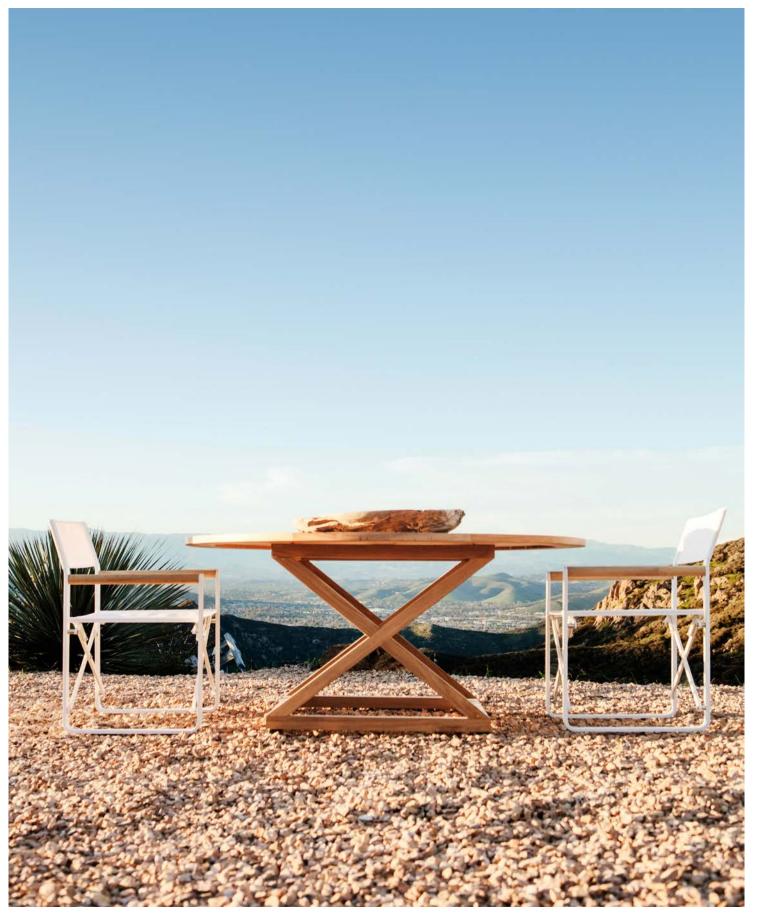

# Pacific Aluminum

Designed by Nicholas & Harrison Condos

# A CLASSIC SILHOUETTE WITH MODERN PROPORTIONS

Clean lines with a California rustic essence. Classic silhouettes reimagined in modern proportions create an elegantly streamlined aesthetic.

A. Pacific Lounge Chair Shown in Aluminum Asteroid Frame and Sunbrella Cast Slate Fabric.

**B. Pacific 3 Seat Sofa** Shown in Aluminum Asteroid Frame and Sunbrella Cast Slate Fabric.

C. MLB Root Coffee Table Shown in Natural Teak Base with Chipped Marble Top.

A. Pacific Dining Chair Shown in Aluminum Asteroid Frame with Silver Batyline.

**B. Pacific Round Dining Table** Shown in Aluminum Asteroid.