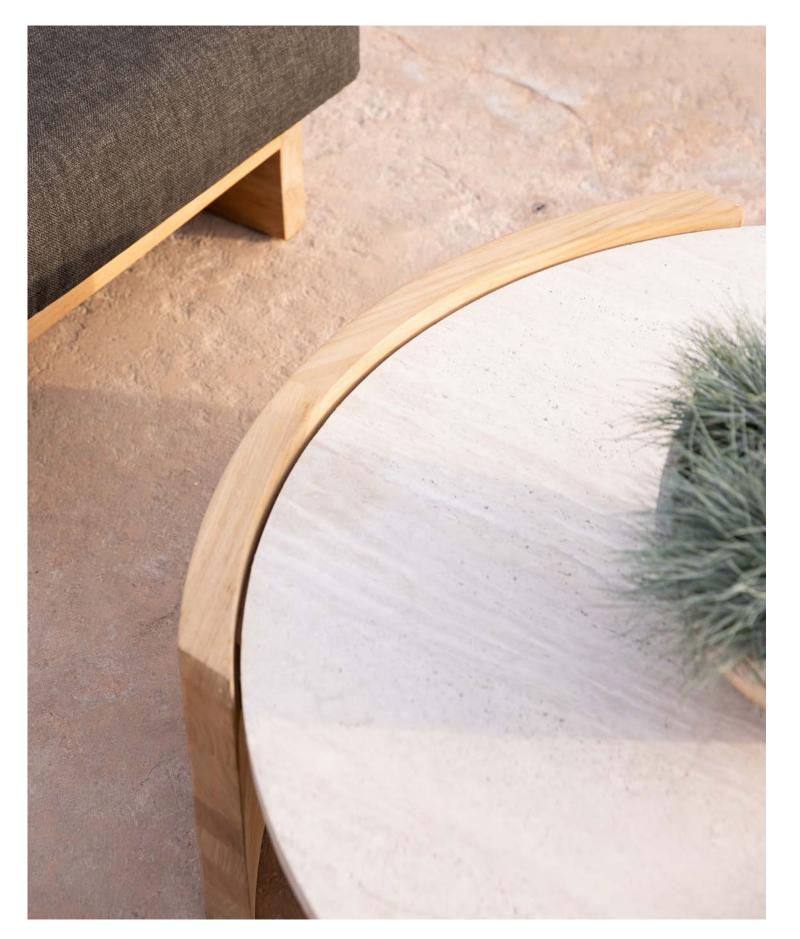

A. Santorini Outdoor Modular Sofa Shown in Aluminum Asteroid Base and Copacabana Sand Fabric.

B. Santorini Outdoor Square Coffee Table Shown in Aluminum Asteroid Base with Grey Travertine Top.

> C. Santorini Outdoor End Table Shown in Aluminum Asteroid Base with Grey Travertine Top.

**B. Santorini Outdoor Swivel Chair** Shown in Aluminum Asteroid Base and Copacabana Sand Fabric.

C. Santorini Outdoor Coffee Table Shown in Aluminum Asteroid Base with Grey Travertine Top.

A. Santorini Outdoor Modular Sofa Shown in Aluminum Asteroid Base and Copacabana Sand Fabric.

**B. Santorini Outdoor Square Coffee Table** Shown in Aluminum Asteroid.

**C. Santorini Outdoor End Table** Shown in Aluminum Asteroid.

> A. Santorini Outdoor Square Coffee Table Shown in Aluminum Asteroid Base with Grey Travertine Top.