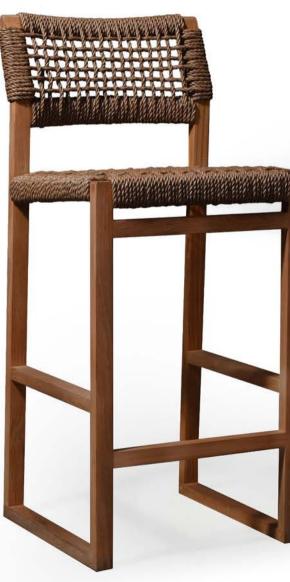

forced signature connection points.

#### WARRANTY

Frames: 3 year limited warranty on structural integrity.

Materials: 2 year limited warranty.





Teak Root

Coffee Table 32"



Teak Root Coffee Table 40"





Live Edge Coffee Table

#### Standard Finishes





Teak - Charcoal (Dining Tables Only)



Teak - Natural

#### PROTECTIVE COVERS

Protect your investment with water-repellent Sea-Spraé<sup>\*</sup> fabric. Protective backside coating, UV-resistant.

#### SHIPPING AND DELIVERY

Stock frames and stock cushions delivered in 2-4 weeks.

Please inquire for Custom Orders.

# Noosa

Designed by Nicholas & Harrison Condos

### ECLECTIC SEASIDE-INSPIRED STYLE

The warmth of solid teak dovetails with a nautical aesthetic captured by a twisted rope effect and natural details.



280







A. Noosa Counter Stool Shown in Natural Teak Frame with Natural Rattan Seat.









# EXPLORE THE COMPLETE COLLECTION



Side Table/ Small Stool Side Table/ Small Stool



MATERIALS

Teak: 100% plantation grown premium Grade A teak. Olefin Fabric: Strong, colorfast and comfortable with resistance to staining, mildew, abrasion and sunlight.

#### SHIPPING AND DELIVERY

Stock frames and stock cushions delivered in 2-4 weeks.

Please inquire for Custom Orders.

integrity.

WARRANTY

FABRICS







,

· · · · · · · · · · · ·

- -

Dining Chair



Side Table/ Small Stool



1111

Standard Finishes



#### PROTECTIVE COVERS

Protect your investment with water-repellent Sea-Spraé<sup>\*</sup> fabric. Protective backside coating, UV-resistant.

Frames: 3 year limited warranty on structural

Ma