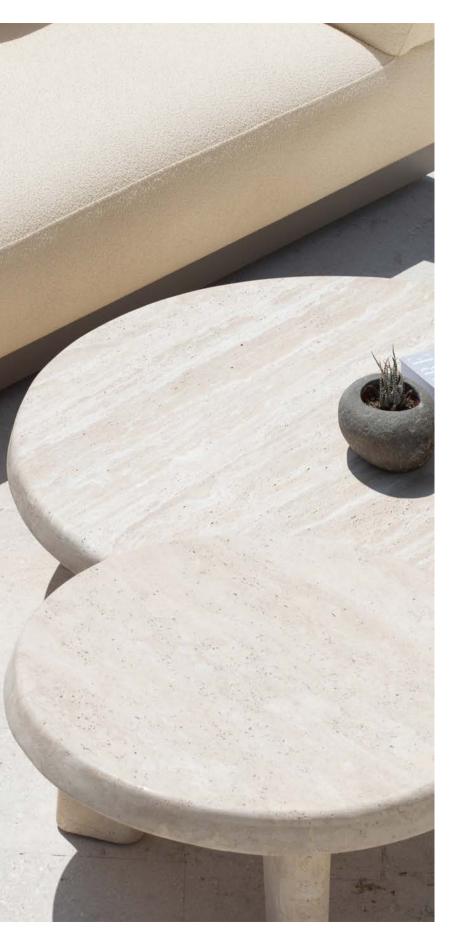

**C. Lucca Kidney Coffee Table** Shown in Pitted Travertine.

# THIS PAGE

A. Amalfi 2 Seat 1 Arm Left Shown in Aluminum Taupe Base and Riviera Sand Fabric.

**B. Amalfi 2 Seat 1 Arm Right** Shown in Aluminum Taupe Base and Riviera Sand Fabric.

OPPOSITE

A. Lucca Large Round Coffee Table Shown in Pitted Travertine.

**B. Lucca Small Round Coffee Table** Shown in Pitted Travertine.