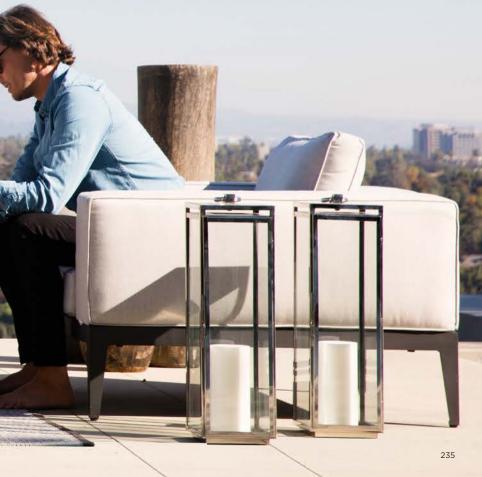

nty on structural integrity.

Materials: 2 year limited warranty.

Lounge Chair



Coffee Table Round

Coffee Table Rectangle



Powder Coat - Asteroid



Laminam - Noir



A. Hampton Lounge Chair Shown in Aluminum White Frame and Sunbrella Sailcloth Sailor Fabric.



#### Standard Finishes



# Balmoral

Designed by Nicholas & Harrison Condos

# FULLY UPHOLSTERED COMFORT IN A CONTEMPORARY OUTDOOR COLLECTION

Featuring an elegantly tapered base and woven strapped webbing, eacl handcrafted piece is adaptable yet refined.

#### A. Balmoral Sectionals

Shown in Aluminum Asteroid Frame and Sunbrella Cast Silver Fabric.

Available In Various Configurations. Extra Large L Sectional Is Shown.

> B. Balmoral Coffee Table Shown in Aluminum Asteroid Base with Granite Top. (Also Available In Glass)





# EXPLORE THE COMPLETE COLLECTION



2 Seat Armless



Chaise









Single Seat Armless

Corner

Lounge Chair



2 Seat Left or Right



2 Seat 2 Arm

#### Standard Finishes



Powder Coat - White

Agora - Panama Marble

# Malabar

Designed by Nicholas & Harrison Condos

### A CONTEMPORARY SPIN ON CLASSIC WICKER

All-weather wicker construction mixes with solid teak bases, while modern geometric lines create a clean profile.

**A. Malabar Lounge Chair** Shown in Natural Teak and Grey Weave Frame and Agora Panama Blanco Fabric.

**B. Malabar 3 Seat Sofa** Shown in Natural Teak and Grey Weave Frame and Agora Panama Blanco Fabric.

C. Pacific Side Table Shown in Natural Teak.



A. Malabar 3 Seat Sofa Shown in Natural Teak and Grey Weave Frame and Sunbrella Birdseye Fabric.

OPPOSITE