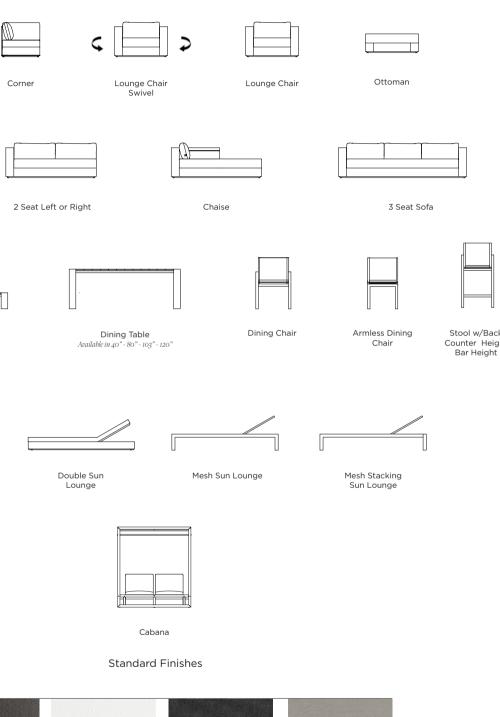

6

<u>ONTENTS</u>

 $\bigcup$ 

| 8. Amalfi             | 94. Pacific Teak        | 18  |
|-----------------------|-------------------------|-----|
| 18. Formentera        | 104. Pacific Aluminum   | 19: |
| 28. Maui              | 112. Antigua            | 20  |
| 36. Santorini         | 122. Breeze XL Teak     | 20  |
| 48. Moab              | 130. Breeze XL Aluminum | 214 |
| 58. Victoria Aluminum | 138. Cabanas            | 22  |
| 70. Victoria Teak     | 144. MLB                | 22  |
| 80. Tahiti            | 164. Avalon             | 23  |
| 88. Catalina          | 172. Hayman Teak        | 24  |

2. Hayman Aluminum 246. LCA 2. Vaucluse . Breeze 06. Hamilton 260. Loop . Barcelona 20. Byron 28. Hampton

4. Balmoral

10. Malabar

252. Hollywood 256. Pier Teak 266. Madison 268. Nature Boy 271. Macquarie 272. Pure

280. Noosa

286. Accessories