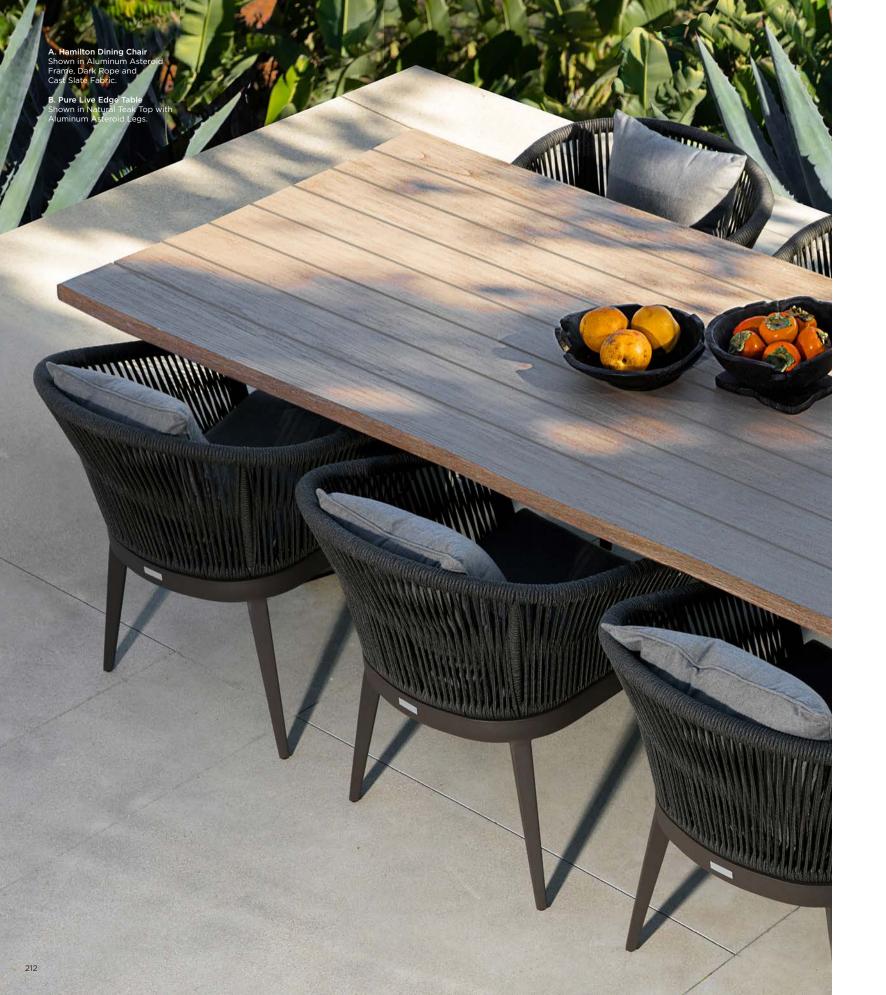

# Hamilton

111 312

Designed by Nicholas & Harrison Condo

CONTEMPORARY LINES WITH A NEW TWIST ON ROPE

sculptural contours and double-layered rope accents put a co timeless silhouettes. TITL 

A. Hamilton Lounge Chair Shown in Aluminum Asteroic Frame, Dark Rope and Cast Slate

**B. Hamilton 3 Seat Sofa** Shown in Aluminum Asteroid ame, Dark Rope and Cast Slate Fabric.

C. Macquarie Coffee Table Shown in Aluminum Asteroid Base with Granite Top.

STATES.