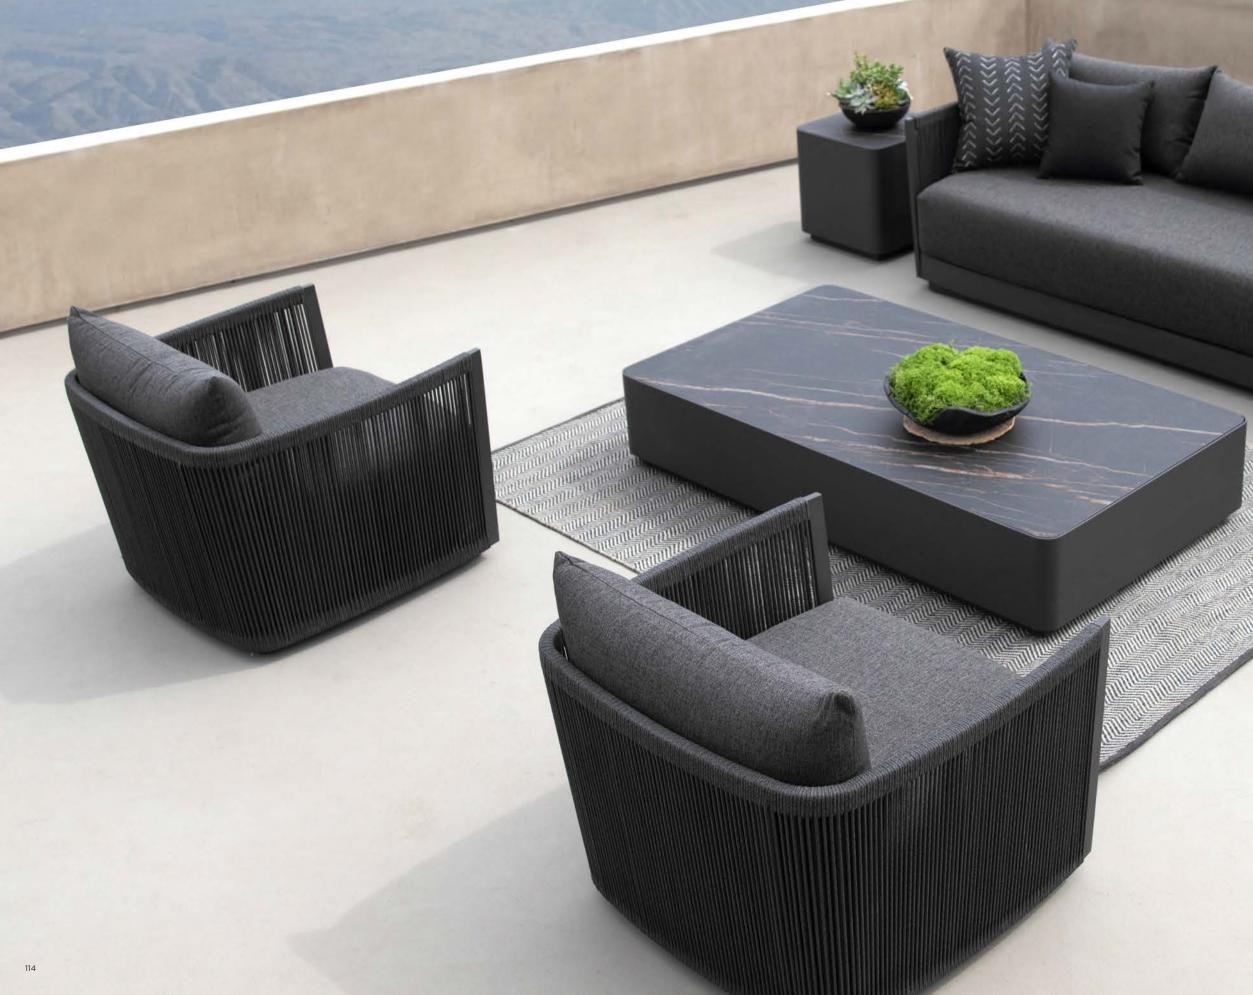

Armless





2 Seat Left or Right

2 Seat Armless



Extendable Dining Table

Folding Chair Counter Stool (Non-Fold)







Corner

Lounge Chair



2 Seat Sofa



3 Seat Sofa



Round Dining Table



X

Bar Stool (Non-Fold)



Bar Table Square



Bar Table Rectangle





Sun Lounge Stacking

Sun Lounge

## Standard Finishes



Batyline - Silver



Designed by Nicholas & Harrison Condos

# A SLEEK SILHOUETTE WITH A MINIMAL FOOTPRINT

A contemporary expression of European styling and subtle design. Understated curves and a sleek new vision of rope create a natural play between light and shadow.



A. Antigua Sectional Sofas Shown in Aluminum Asteroid Frame, Dark Grey Rope and Windsor Flint Fabric.

**B. Antigua Rectangle Coffee Table** Shown in Aluminum Asteroid Base with Laminam Noir Top.



**A. Antigua 3 Seat Sofa** Shown in Aluminum Asteroid Frame, Dark Grey Rope and Windsor Flint Fabric.

**B. Antigua Lounge Chairs** Shown in Aluminum Asteroid Frame, Dark Grey Rope and Windsor Flint Fabric.

C. Antigua Rectangle Coffee Table Shown in Aluminum Asteroid Base with Laminam Noir Top.

**D. Antigua Square Side Table** Shown in Aluminum Asteroid Base with Laminam Noir Top.



A. Antigua Dining Chairs Shown in Aluminum Asteroid Frame, Dark Grey Rope and Windsor Flint Fabric.

> **B. Laguna Dining Table** Shown in Aluminum Asteroid.



**B. Antigua Round Side Table** Shown in Aluminum Asteroid Base with Laminam Noir Top.







Dining Chair





Chaise Left or Right



Day Bed

Side Table Round

Powder Coat - Taupe Powder Coat - Asteroid



Ceramic - Noir

# EXPLORE THE COMPLETE