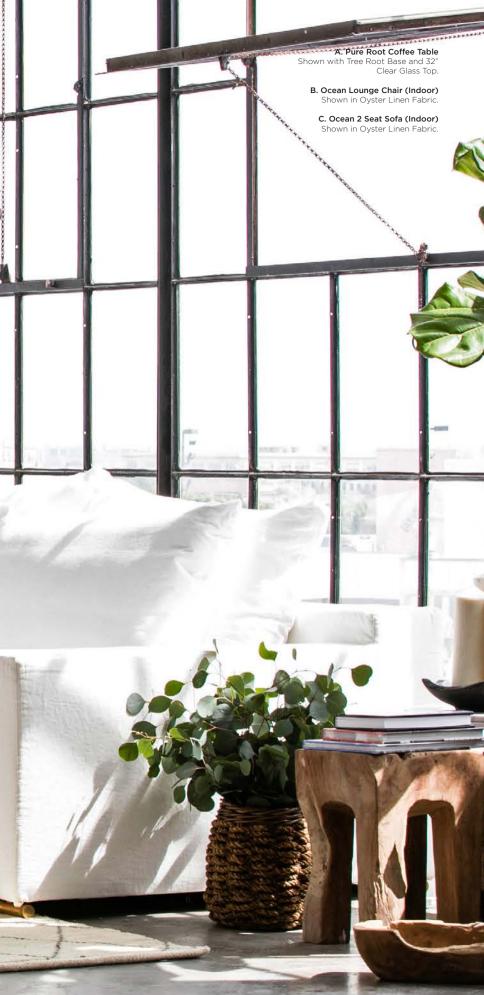

B. Breeze XL Aluminum Lounge Chair Shown in Aluminum White Frame,

Shown in Aluminum White Frame, Teak Accents and Sunbrella Birdseye Fabric.

> C. Pure Root Coffee Table Shown with Tree Root Base and 32" Clear Glass Top.

**B. Pure Root Coffee Table** Shown with Tree Root Base and 32" Clear Glass Top.

C. Pace Side Table Shown In Aluminum White Base with Carrara Marble Top.

A. Breeze XL Aluminum Dining Chairs Shown in Aluminum Asteroid Frame with Silver Batyline Seat.