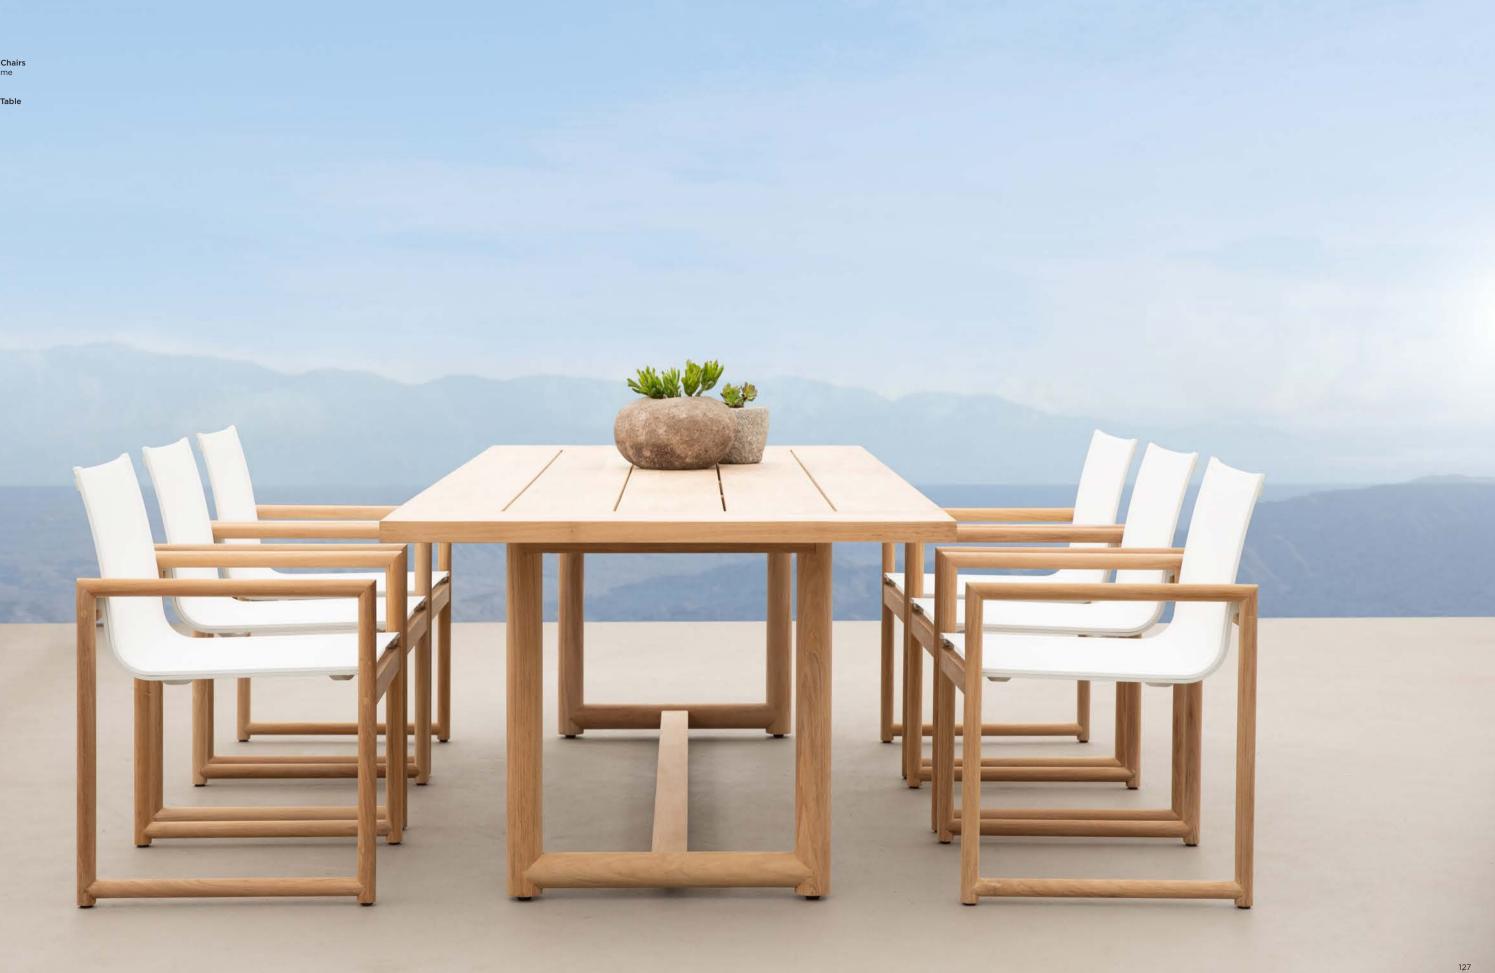

A. Pacific Dining Table Shown in Natural Teak.

**B. Pacific Dining Chair** Shown in Natural Teak Frame with Silver Batyline Seat. THIS PAGE

**A. Pacific Sun Lounge** Shown in Natural Teak Frame with White Batyline Seat.

OPPOSITE

**A. Pacific Round Table** Shown in Teak. 61" Diameter. Seats Six.

**B. LCA Folding Chair** Shown in Aluminum White Frame with White Batyline.