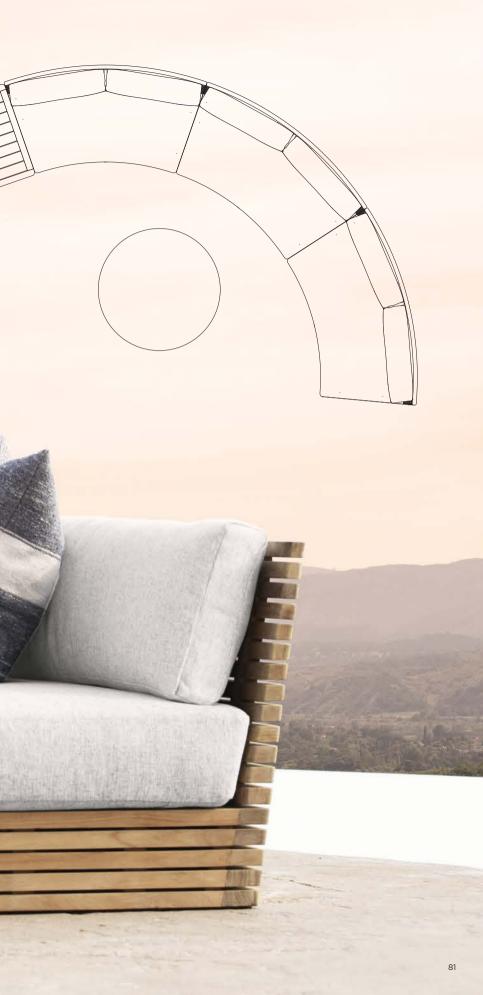

# Victoria Aluminum

Designed by Nicholas & Harrison Condos

# A CONTEMPORARY REFRESH OF MID-CENTURY CLASSICS

Sculptural curves and right angles come together to create simplicity of proportion, scale and balance. Our take on the mid-century aesthetic, this collection brings harmony to a variety of spaces.

A. Victoria Aluminum Dining Chair Shown in Aluminum Asteroid Frame and Agora Lisos Grafito Fabric.

**B. Victoria Aluminum Side Chair** Shown in Aluminum Asteroid Frame and Agora Lisos Grafito Fabric.

A. Victoria Aluminum Dining Chair Shown in Aluminum Asteroid Frame and Agora Lisos Grafito Fabric.

**B. Victoria Aluminum Side Chair** Shown in Aluminum Asteroid Frame and Agora Lisos Grafito Fabric.

C. Victoria Aluminum Dining Table Shown in Aluminum Asteroid Base with Iranian Grey Travertine Top.

A. Victoria Aluminum Sun Lounge Shown in Aluminum Asteroid Frame and Silver Batyline.