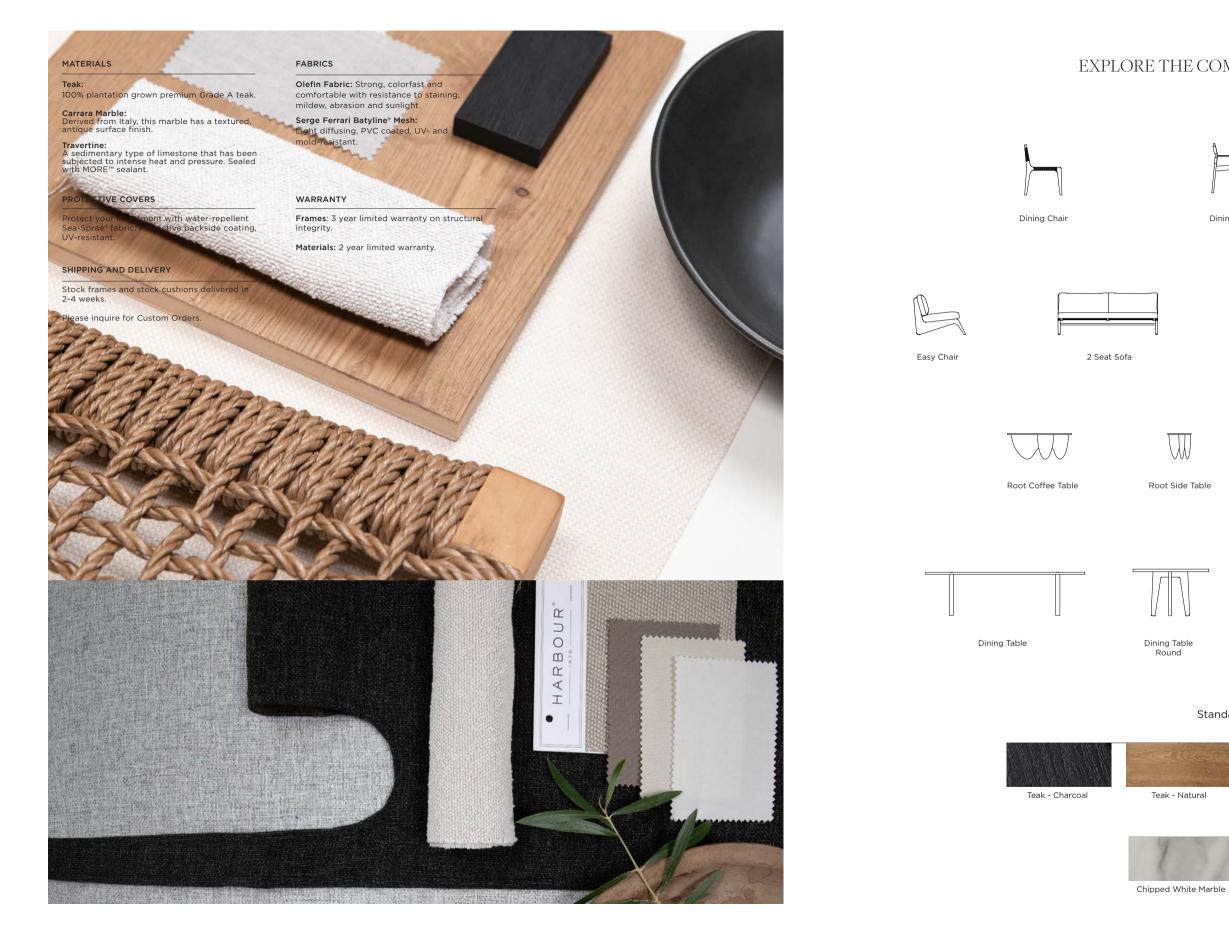

# MATERIALS

Powder Coated Aluminum: AkzoNobel\* handcrafted, powder coated, rust-proof aluminum frame with reinforced signature connection points.

## Travertine:

A sedimentary type of limestone that has been subjected to intense heat and pressure. Sealed with MORE™ sealant.

# SHIPPING AND DELIVERY

Stock frames and stock cushions delivered in 2-4 weeks.

Please inquire for Custom Orders.

# WARRANTY

FABRICS

Mario Sirtori:

Frames: 3 year limited warranty on structural integrity.

Polypropelene, UV-, water-, and mold-resistant outdoor fabric.

Materials: 2 year limited warranty.

# PROTECTIVE COVERS

Protect your investment with water-repellent Sea-Spraé<sup>\*</sup> fabric. Protective backside coating, UV-resistant.

Corner

2 Seat Armless

Powder Coat - Taupe

Armless Single

Ottoman

2 Seat 1 Arm Left or Right

# Standard Finishes

Mario Sirtori - Riviera Sand