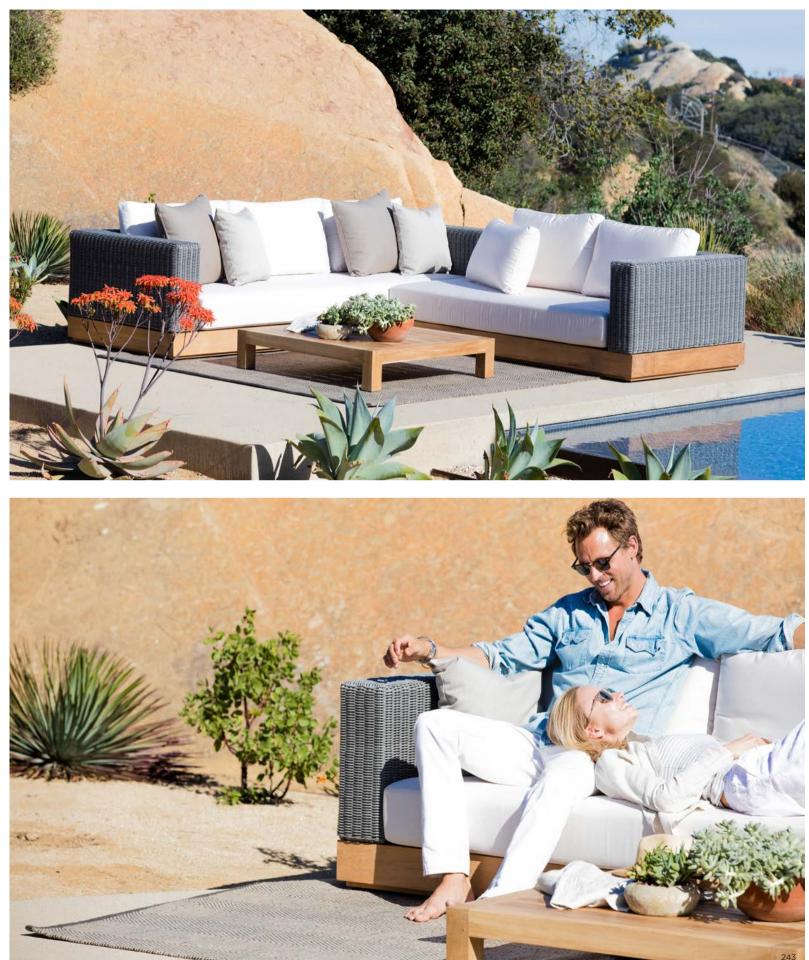

# Malabar

Designed by Nicholas & Harrison Condos

### A CONTEMPORARY SPIN ON CLASSIC WICKER

All-weather wicker construction mixes with solid teak bases, while modern geometric lines create a clean profile.

**A. Malabar Lounge Chair** Shown in Natural Teak and Grey Weave Frame and Agora Panama Blanco Fabric.

**B. Malabar 3 Seat Sofa** Shown in Natural Teak and Grey Weave Frame and Agora Panama Blanco Fabric.

C. Pacific Side Table Shown in Natural Teak.

A. Malabar 3 Seat Sofa Shown in Natural Teak and Grey Weave Frame and Sunbrella Birdseye Fabric.

OPPOSITE

**A. Malabar Sectionals** Shown in Natural Teak and Grey We Sunbrella Birdseye Fabric.

**B. Pacific Side Table** Shown in Natural Tea

C. Pacific Side Sh

Chaise

2 Seat 2 Arm

Weave - Grey

MATERIALS