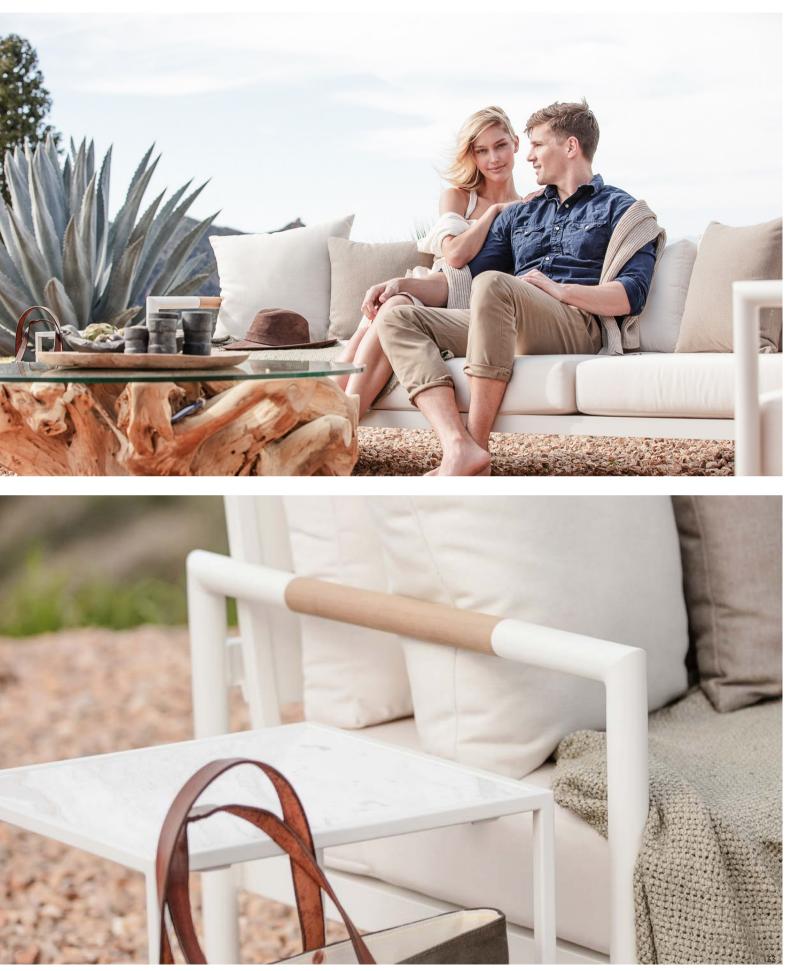

aterials that make an impact in this signature collection.

A. Breeze XL Aluminum 3 Seat Sofa Shown in Aluminum White Frame, Teak Accents and Sunbrella Birdseye Fabric.

B. Breeze XL Aluminum Lounge Chair Shown in Aluminum White Frame,

Shown in Aluminum White Frame, Teak Accents and Sunbrella Birdseye Fabric.

> C. Pure Root Coffee Table Shown with Tree Root Base and 32" Clear Glass Top.

### THIS PAGE

A. Breeze XL Aluminum Lounge Chair

Shown in Aluminum White Frame, Teak Accents and Agora Panama Blanco Fabric.

OPPOSITE

A. Breeze XL Aluminum 3 Seat Sofa Shown in Aluminum White Frame, Teak Accents and Agora Panama Blanco Fabric.

**B. Pure Root Coffee Table** Shown with Tree Root Base and 32" Clear Glass Top.

C. Pace Side Table Shown In Aluminum White Base with Carrara Marble Top.







A. Breeze XL Aluminum Dining Chairs Shown in Aluminum Asteroid Frame with Silver Batyline Seat.

**B. Breeze XL Aluminum Dining Table** Shown in Aluminum Asteroid. A. Breeze XL Aluminum Lounge Chair Shown with Aluminum Asteroid Frame, Teak Accents and Sunbrella Cast Slate Fabric.







# EXPLORE THE COMPLETE COLLECTION





Ottoman

Dining Chair





2 Seat Left or Right

Dining Table 80"

Dining Table 103"

FABRICS

WARRANTY

integrity.



Powder Coat - Asteroid

\_

MATERIALS

SHIPPING AND DELIVERY

Please inquire for Custom Orders.

Powder Coated Aluminum: AkzoNobel® handcrafted, powder coated, rust-proof aluminum frame with reinforced signature connection points.

**Teak:** 100% plantation grown premium Grade A teak.

Stock frames and stock cushions delivered in 2-4 weeks.

Materi