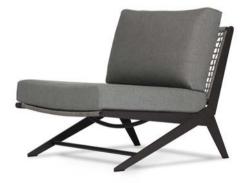

# Amalfi

Designed by Nicholas & Harrison Condos

# LUXURY UPHOLSTERY OUTDOORS

Clean lines and subtle curved details define a luxury contemporary collection that's stocked in outdoor Italian bouclé – the first of its kind in the marketplace.

**A. Amalfi Curved Chaise** Shown in Aluminum Taupe Base and Riviera Sand Fabric.