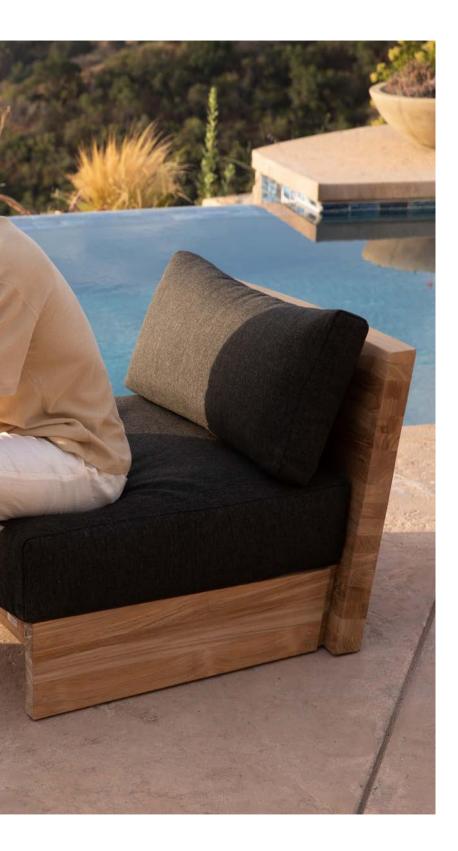

A. Santorini Outdoor Modular Sofa Shown in Aluminum Asteroid Base and Copacabana Sand Fabric.

B. Santorini Outdoor Square Coffee Table Shown in Aluminum Asteroid Base with Grey Travertine Top.

> C. Santorini Outdoor End Table Shown in Aluminum Asteroid Base with Grey Travertine Top.

A. Santorini Outdoor Modular Sofa Shown in Aluminum Asteroid Base and Copacabana Sand Fabric.

**B. Santorini Outdoor End Table** Shown in Aluminum Asteroid Base and Top.

A. Santorini Outdoor 3 Seat Sofa Shown in Aluminum Asteroid Base and Copacabana Sand Fabric.

**B. Santorini Outdoor Swivel Chair** Shown in Aluminum Asteroid Base and Copacabana Sand Fabric.

C. Santorini Outdoor Coffee Table Shown in Aluminum Asteroid Base with Grey Travertine Top.

A. Santorini Outdoor Modular Sofa Shown in Aluminum Asteroid Base and Copacabana Sand Fabric.