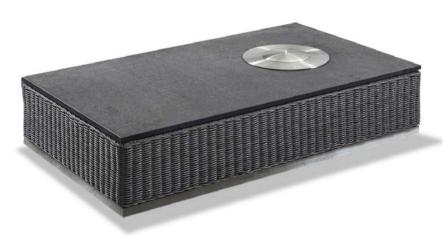

# CLASSIC WICKER MEETS ELEGANT CURVES

Defined by a subtle curved back, this collection reshapes a traditional material into a transitional aesthetic.

**A. Barcelona Lounge Chair** Shown in Natural Weave Frame and Agora Panama Blanco Fabric.

**B. Barcelona 3 Seat Sofa** Shown in Natural Weave Frame and Agora Panama Blanco Fabric.

**C. Barcelona Coffee Table** Shown in Natural Weave Base with Clear Glass Top.

1 18 100

#### MATERIALS

Weave: All-weather wicker.