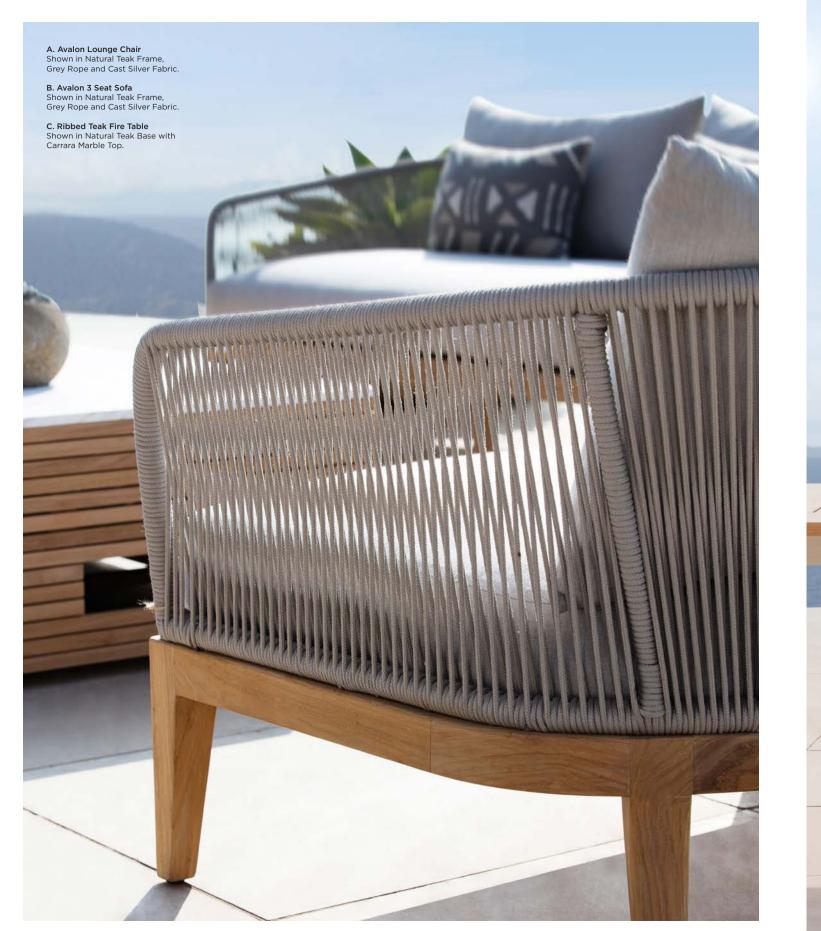

# Avalon

Designed by Nicholas & Harrison Condos

## CONTEMPORARY LINES AND A NEW TWIST ON ROPE IN TEAK

A transitional collection pairing clean lines with practical design. A nod to the Australian surf town of Avalon Beach, this brother collection to Hamilton features tapered legs, sculptural contours and double-layered rope accents on a handcrafted teak base for surfside relaxation anywhere.

**A. Avalon Lounge Chair** Shown in Natural Teak Frame, Grey Rope and Cast Silver Fabric.

**B. Avalon 3 Seat Sofa** Shown in Natural Teak Frame, Grey Rope and Cast Silver Fabric.

**C. Ribbed Teak Fire Table** Shown in Natural Teak Base with Carrara Marble Top.