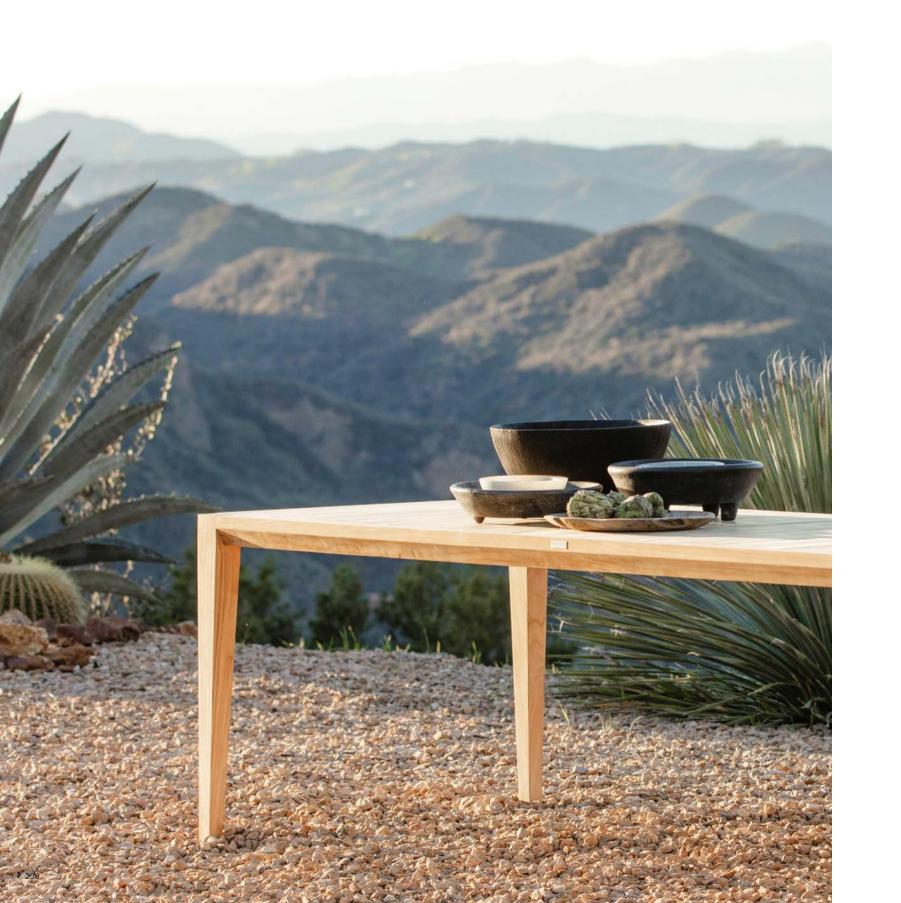

# Moab

Designed by Nicholas & Harrison Condos

# A REINTERPRETATION OF FRENCH MID-CENTURY DESIGN

Dynamic yet refined, this luxe design uses the finest materials to create the next generation of comfort - it's the definition of bringing the indoors out.

**A. Moab 3 Seat Sofa** Shown in Aluminum Asteroid Frame and Mario Sirtori Siesta Taupe Fabric.

**B. Moab Lounge Chair** Shown in Aluminum Asteroid Frame and Mario Sirtori Siesta Taupe Fabric.

C. Moab Round Coffee Table Shown in Aluminum Asteroid Frame with Grey Travertine Top.