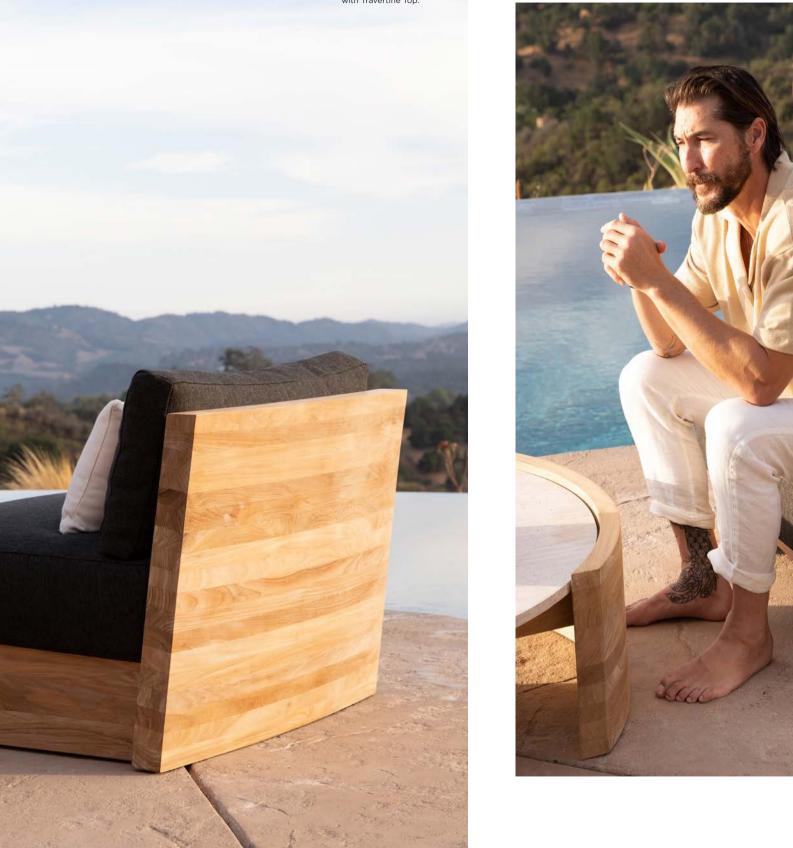

# Santorini Outdoor

Designed by Nicholas & Harrison Condos

# THE COMFORT OF INDOOR DESIGNED EXCLUSIVELY FOR THE OUTDOORS

Bring the indoors out with a truly modular collection. Fully upholstered entirely in outdoor materials, comfort takes center stage in customizable pieces.

A. Santorini Outdoor Modular Sofa Shown in Aluminum Asteroid Base and Copacabana Sand Fabric.

B. Santorini Outdoor Square Coffee Table Shown in Aluminum Asteroid Base with Grey Travertine Top.

> C. Santorini Outdoor End Table Shown in Aluminum Asteroid Base with Grey Travertine Top.