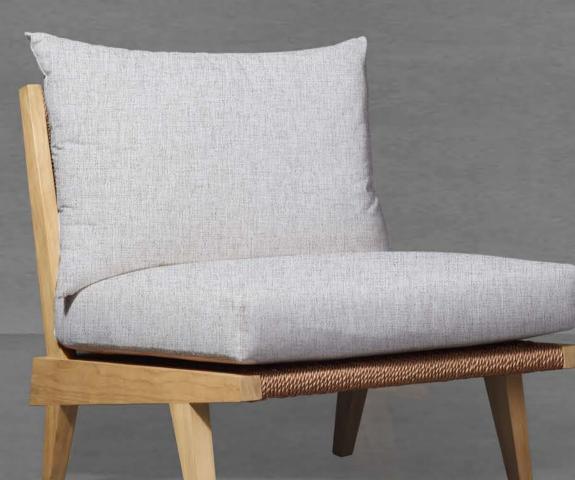

e with reinforced signature connection points.

#### WARRANTY

Frames: 3 year limited warranty on structural integrity.

Materials: 2 year limited warranty.





Teak Root

Coffee Table 32"



Teak Root Coffee Table 40"





Live Edge Coffee Table

#### Standard Finishes





Teak - Charcoal (Dining Tables Only)



Teak - Natural

#### PROTECTIVE COVERS

Protect your investment with water-repellent Sea-Spraé<sup>\*</sup> fabric. Protective backside coating, UV-resistant.

#### SHIPPING AND DELIVERY

Stock frames and stock cushions delivered in 2-4 weeks.

Please inquire for Custom Orders.

# Noosa

Designed by Nicholas & Harrison Condos

### ECLECTIC SEASIDE-INSPIRED STYLE

The warmth of solid teak dovetails with a nautical aesthetic captured by a twisted rope effect and natural details.



280







A. Noosa Counter Stool Shown in Natural Teak Frame with Natural Rattan Seat.









# EXPLORE THE COMPLETE COLLECTION



Side Table/ Small Stool Side Table/ Small Stool



MATERIALS

Teak: 100% plantation grown premium Grade A teak. Olefin Fabric: Strong, colorfast and comfortable with resistance to staining, mildew, abrasion and sunlight.

#### SHIPPING AND DELIVERY

Stock frames and stock cushions delivered in 2-4 weeks.

Please inquire for Custom Orders.

integrity.

WARRANTY

FABRICS







,

· · · · · · · · · · · ·

- -

Dining Chair



Side Table/ Small Stool



1111

Standard Finishes



#### PROTECTIVE COVERS

Protect your investment with water-repellent Sea-Spraé<sup>\*</sup> fabric. Protective backside coating, UV-resistant.

Frames: 3 year limited warranty on str