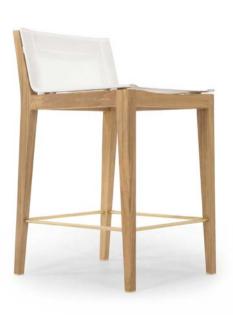

# Victoria Aluminum

Designed by Nicholas & Harrison Condos

# A CONTEMPORARY REFRESH OF MID-CENTURY CLASSICS

Sculptural curves and right angles come together to create simplicity of proportion, scale and balance. Our take on the mid-century aesthetic, this collection brings harmony to a variety of spaces.

A. Victoria Aluminum Dining Chair Shown in Aluminum Asteroid Frame and Agora Lisos Grafito Fabric.

**B. Victoria Aluminum Side Chair** Shown in Aluminum Asteroid Frame and Agora Lisos Grafito Fabric.

A. Victoria Aluminum Dining Chair Shown in Aluminum Asteroid Frame and Agora Lisos Grafito Fabric.

**B. Victoria Aluminum Side Chair** Shown in Aluminum Asteroid Frame and Agora Lisos Grafito Fabric.

C. Victoria Aluminum Dining Table Shown in Aluminum Asteroid Base with Iranian Grey Travertine Top.

A. Victoria Aluminum Sun Lounge Shown in Aluminum Asteroid Frame and Silver Batyline.