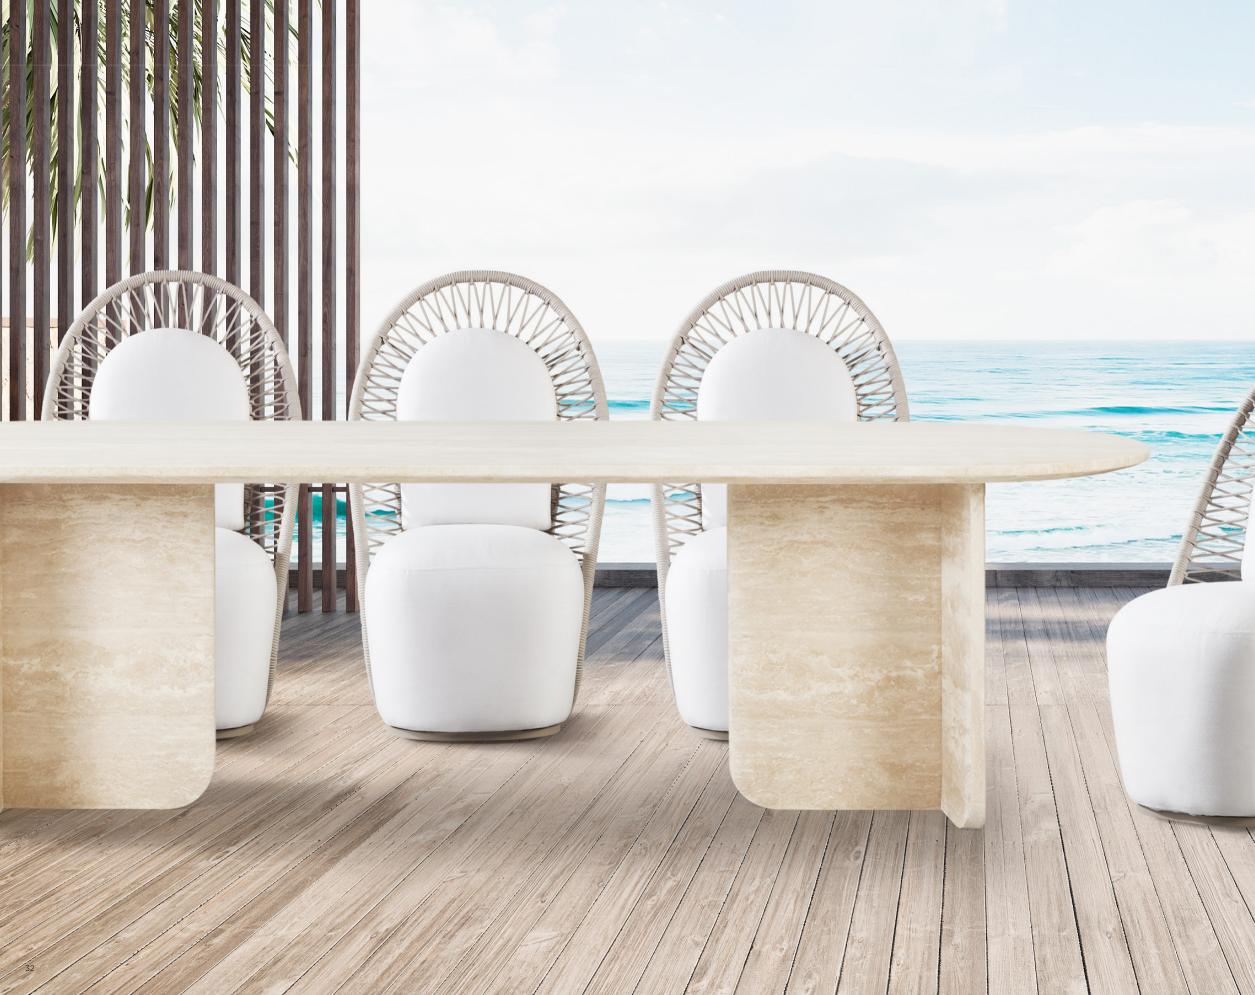

**A. Formentera Dining Chair** Shown in Aluminum Bronze Frame, Dune Twisted Rope and Siesta Ivory Fabric.

**B. Formentera Rectangle Dining Table** Shown in Dune Twisted Rope with Marble Verde Top.

.....