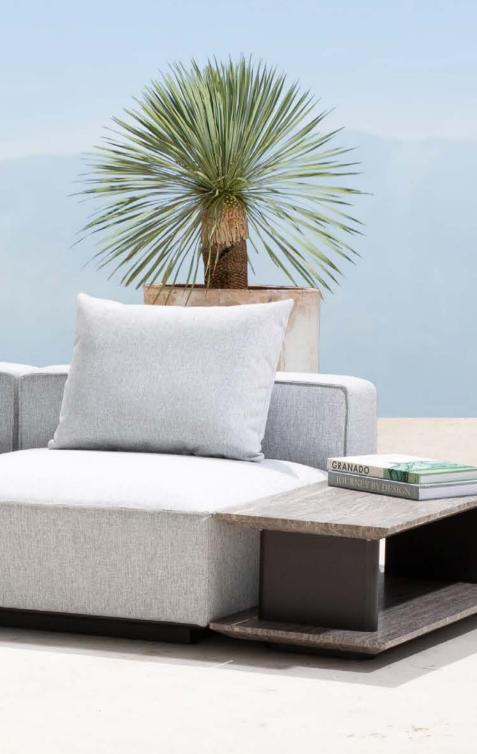

A. Santorini Outdoor Modular Sofa Shown in Aluminum Asteroid Base and Copacabana Sand Fabric.

B. Santorini Outdoor Square Coffee Table Shown in Aluminum Asteroid Base with Grey Travertine Top.

> C. Santorini Outdoor End Table Shown in Aluminum Asteroid Base with Grey Travertine Top.

A. Santorini Outdoor Modular Sofa Shown in Aluminum Asteroid Base and Copacabana Sand Fabric.

**B. Santorini Outdoor End Table** Shown in Aluminum Asteroid Base and Top.

A. Santorini Outdoor 3 Seat Sofa Shown in Aluminum Asteroid Base and Copacabana Sand Fabric.

**B. Santorini Outdoor Swivel Chair** Shown in Aluminum Asteroid Base and Copacabana Sand Fabric.

C. Santorini Outdoor Coffee Table Shown in Aluminum Asteroid Base with Grey Travertine Top.

A. Santorini Outdoor Modular Sofa Shown in Aluminum Asteroid Base and Copacabana Sand Fabric.

**B. Santorini Outdoor Square Coffee Table** Shown in Aluminum Asteroid.

**C. Santorini Outdoor End Table** Shown in Aluminum Asteroid.

> A. Santorini Outdoor Square Coffee Table Shown in Aluminum Asteroid Base with Grey Travertine Top.

GRANADO

A. Santorini Outdoor Sun Lounge Shown in Aluminum Asteroid Base and Copacabana Sand Fabric.