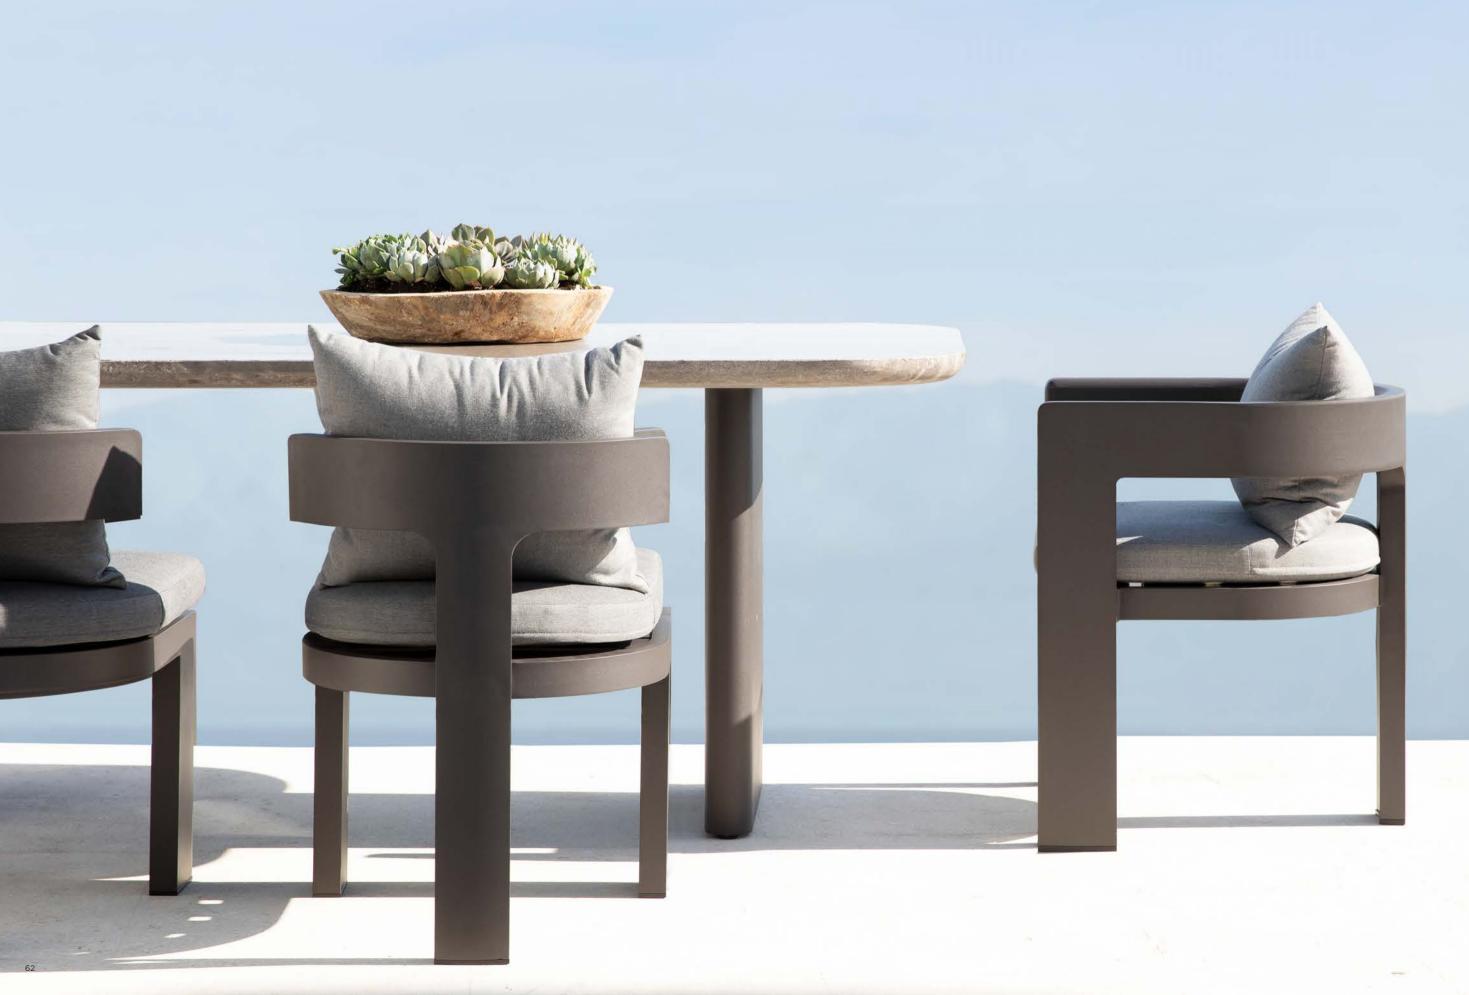

# Victoria Teak

Designed by Nicholas & Harrison Condos

# A CONTEMPORARY REFRESH OF MID-CENTURY CLASSICS IN SANDY TEAK

Sculptural curves and right angles come together to create simplicity of proportion, scale and balance. Our take on the mid-century aesthetic, this collection in sandy teak brings harmony and a coastal essence to a variety of spaces. **A. Victoria Teak Dining Chair** Shown in Natural Teak Frame and Olefin Copacabana Sand Fabric.

B. Victoria Teak Dining Table Shown in Natural Teak Base with Travertine Top.

**A. Victoria Teak Lounge Chair** Shown in Natural Teak Frame and Olefin Copacabana Sand Fabric.

**B. Victoria Teak 3 Seat Sofa** Shown in Natural Teak Frame and Olefin Copacabana Sand Fabric.