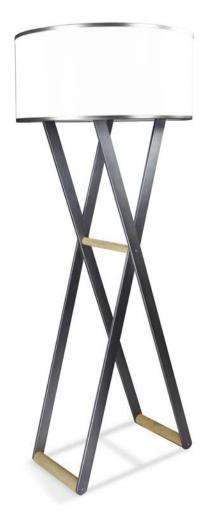

# Balmoral

Designed by Nicholas & Harrison Condos

# FULLY UPHOLSTERED COMFORT IN A CONTEMPORARY OUTDOOR COLLECTION

Featuring an elegantly tapered base and woven strapped webbing, eacl handcrafted piece is adaptable yet refined.

#### A. Balmoral Sectionals

Shown in Aluminum Asteroid Frame and Sunbrella Cast Silver Fabric.

Available In Various Configurations. Extra Large L Sectional Is Shown.

> B. Balmoral Coffee Table Shown in Aluminum Asteroid Base with Granite Top. (Also Available In Glass)