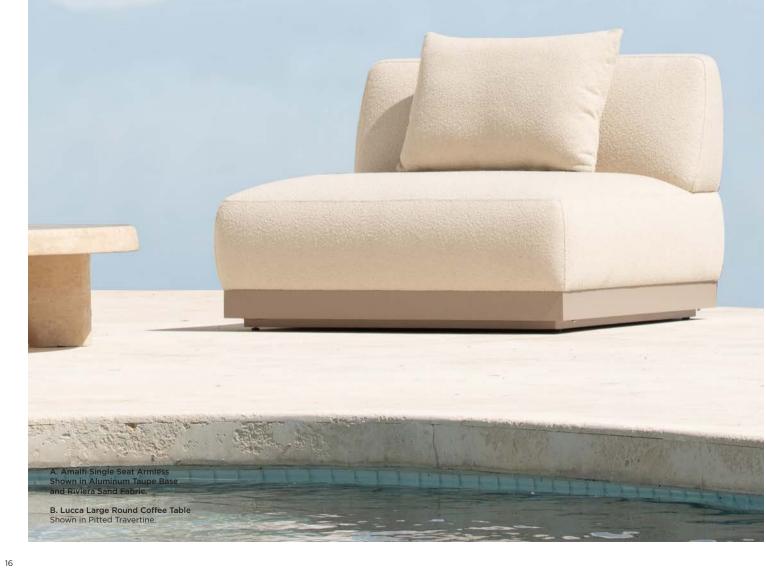

**C. Lucca Kidney Coffee Table** Shown in Pitted Travertine.

# THIS PAGE

A. Amalfi 2 Seat 1 Arm Left Shown in Aluminum Taupe Base and Riviera Sand Fabric.

**B. Amalfi 2 Seat 1 Arm Right** Shown in Aluminum Taupe Base and Riviera Sand Fabric.

OPPOSITE

A. Lucca Large Round Coffee Table Shown in Pitted Travertine.