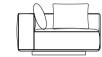

**B. Amalfi 3 Seat Armless** Shown in Aluminum Taupe Base and Riviera Sand Fabric. A. Amalfi 2 Seat 1 Arm Left Shown in Aluminum Taupe Base and Riviera Sand Fabric.

**B. Amalfi 2 Seat 1 Arm Right** Shown in Aluminum Taupe Base and Riviera Sand Fabric.