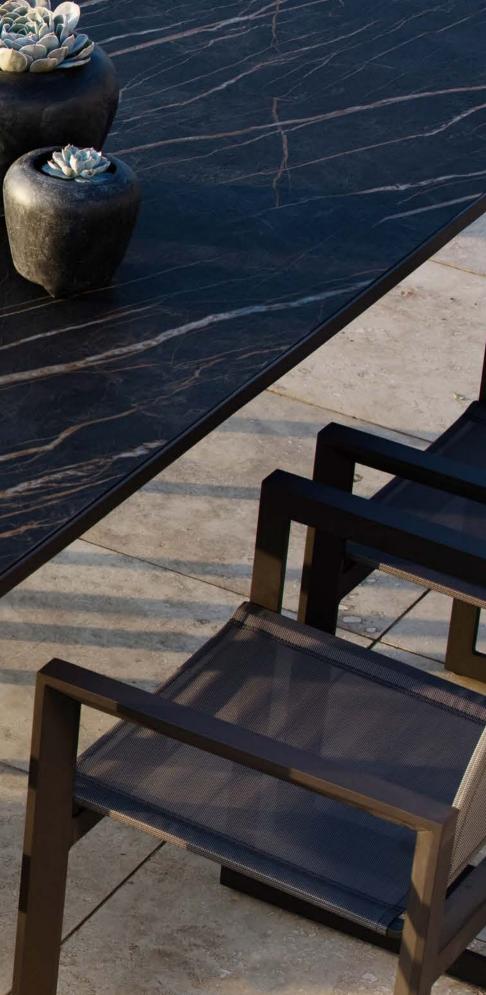

tries with angled-in edges create a contemporary study of triangles in this progressive design.

**A. Vaucluse Lounge Chair** Shown in Aluminum Asteroid Frame and Sunbrella Cast Slate Fabric.

**B. Vaucluse 3 Seat Sofa** Shown in Aluminum Asteroid Frame and Sunbrella Cast Slate Fabric.

C. Hayman Aluminum Coffee Table Shown in Aluminum Asteroid.

A. Vaucluse Lounge Chair Shown in Aluminum Asteroid Frame and Sunbrella Cast Slate Fabric.

**B. Vaucluse 3 Seat Sofa** Shown in Aluminum Asteroid Frame and Sunbrella Cast Slate Fabric.

C. Hayman Aluminum Coffee Table Shown in Aluminum Asteroid.

A CONTRACTOR



A. Vaucluse Dining Table Shown in Aluminum Asteroid Base with Laminam Ceramic Noir Top. 0

6

**B. Vaucluse Dining Chair** Shown in Aluminum Asteroid Frame and Silver Batyline Seat.

12



#### MATERIALS

Powder Coated Aluminum: AkzoNobel<sup>®</sup> handcrafted, powder coated, rust-proof aluminum frame with reinforced signature connection points.

#### Laminam Ceramic:

A full body Italian porcelain slab that is remarkably strong with very high resistance to scratching and abrasion. Easy to clean and resistant to frost, fire, mold and mildew and the effects of UV rays.

#### SHIPPING AND DELIVERY

Stock frames and stock cushions delivered in 2-4 weeks.

Please inquire for Custom Orders.

## FABRICS

Agora\*: Solution-dyed, acrylic fiber, UV-, water-, and mold-resistant outdoor fabric.

## Serge Ferrari Batyline<sup>®</sup> Mesh: Light diffusing, PVC coated, UV- and mold-resistant.

#### PROTECTIVE COVERS

Protect your investment with water-repellent Sea-Spraé<sup>®</sup>