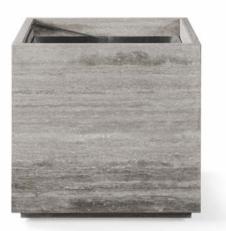

**B. Hayman Teak 3 Seat Sofa** Shown in Natural Teak Frame and Olefin Copacabana Sand Fabric.

C. Hayman Teak Coffee Table Shown in Natural Teak.

13

**D. Large Square Planter** Shown in Natural Teak.

**A. Hayman Teak Dining Table** Shown in Natural Teak.