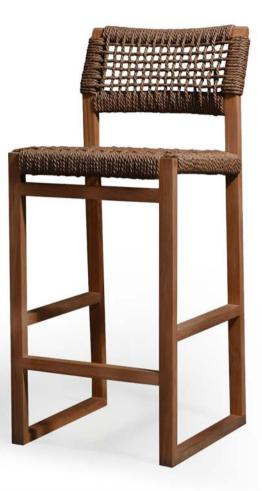

nty on structural integrity.

Materials: 2 year limited warranty.





Teak Root

Coffee Table 32"



Teak Root Coffee Table 40"





Live Edge Coffee Table

#### Standard Finishes





Teak - Charcoal (Dining Tables Only)



Teak - Natural

#### PROTECTIVE COVERS

Protect your investment with water-repellent Sea-Spraé<sup>\*</sup> fabric. Protective backside coating, UV-resistant.

#### SHIPPING AND DELIVERY

Stock frames and stock cushions delivered in 2-4 weeks.

Please inquire for Custom Orders.

# Noosa

Designed by Nicholas & Harrison Condos

### ECLECTIC SEASIDE-INSPIRED STYLE

The warmth of solid teak dovetails with a nautical aesthetic captured by a twisted rope effect and natural details.



280







A. Noosa Counter Stool Shown in Natural Teak Frame with Natural Rattan Seat.









# EXPLORE THE COMPLETE COLLECTION



Side Table/ Small Stool Side Table/ Small Stool



MATERIALS

Teak: 100% plantation grown premium Grade A teak. Olefin Fabric: Strong, colorfast and comfortable with resistance to staining, mildew, abrasion and sunlight.

#### SHIPPING AND DELIVERY

Stock frames and stock cushions delivered in 2-4 weeks.

Please inquire for Custom Orders.

integrity.

WARRANTY

FABRICS







,

· · · · · · · · · · · ·

- -

Dining Chair



Side Table/ Small Stool



1111

Standard Finishes



#### PROTECTIVE COVERS

Protect your investment with water-repellent Sea-Spraé<sup>\*</sup> fabric. Protective backside coating, UV-resistant.

Frames: 3 year limited warranty on structural

Materials: 2 year limited warranty.

# Accessories

# BRING YOUR SPACE TO LIFE

Ou