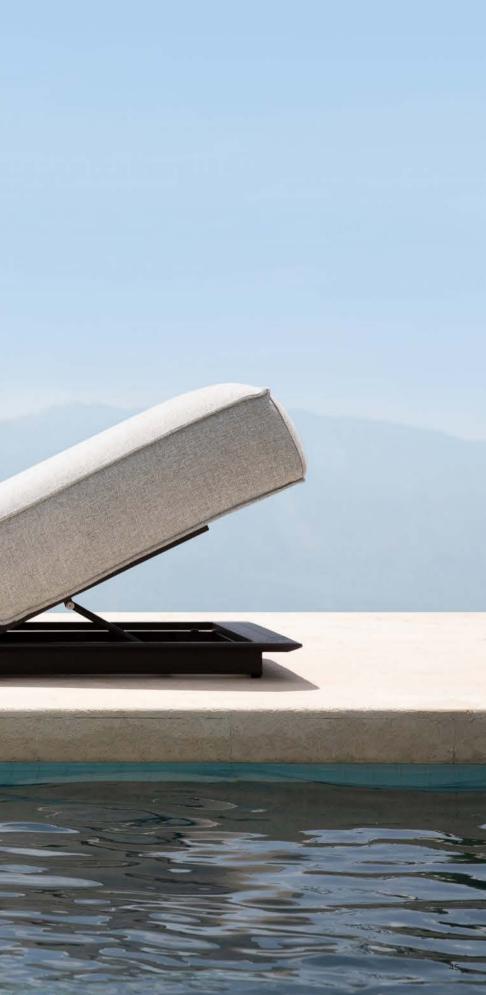

torini Outdoor End Table** Shown in Aluminum Asteroid Base and Top.



A. Santorini Outdoor 3 Seat Sofa Shown in Aluminum Asteroid Base and Copacabana Sand Fabric.

**B. Santorini Outdoor Swivel Chair** Shown in Aluminum Asteroid Base and Copacabana Sand Fabric.

C. Santorini Outdoor Coffee Table Shown in Aluminum Asteroid Base with Grey Travertine Top.



A. Santorini Outdoor Modular Sofa Shown in Aluminum Asteroid Base and Copacabana Sand Fabric.

**B. Santorini Outdoor Square Coffee Table** Shown in Aluminum Asteroid.

**C. Santorini Outdoor End Table** Shown in Aluminum Asteroid.

> A. Santorini Outdoor Square Coffee Table Shown in Aluminum Asteroid Base with Grey Travertine Top.

GRANADO





A. Santorini Outdoor Sun Lounge Shown in Aluminum Asteroid Base and Copacabana Sand Fabric.





# EXPLORE THE COMPLETE COLLECTION





Ottoman

Lounge Chair





Short Return Left or Right

Long Return Left or Right

Sun Lounge



Powder Coat - Asteroid Copacabana - Midnight

MATERIALS

FABRICS Olefin:

Powder Coated Aluminum: AkzoNobel\* handcrafted, powder coated, rust-proof aluminum frame with reinforced signature connection points.

# SHIPPING AND DELIVERY

Stock frames and stock cushions delivered in 2-4 weeks.

Please inquire for Custom Orders.

integrity.



Swivel Lounge Chair

Armless Single



Corner Left or Right



2 Seat Sofa

3 Seat Sofa



Coffee Table Square



# Standard Finishes





Copacabana - Sand

# PROTECTIVE COVERS

Polypropylene fiber, UV-, water-, and mold-re-sistant outdoor fabric.

Protect your investment with water-repellent Sea-Spraé® fabric. Protec