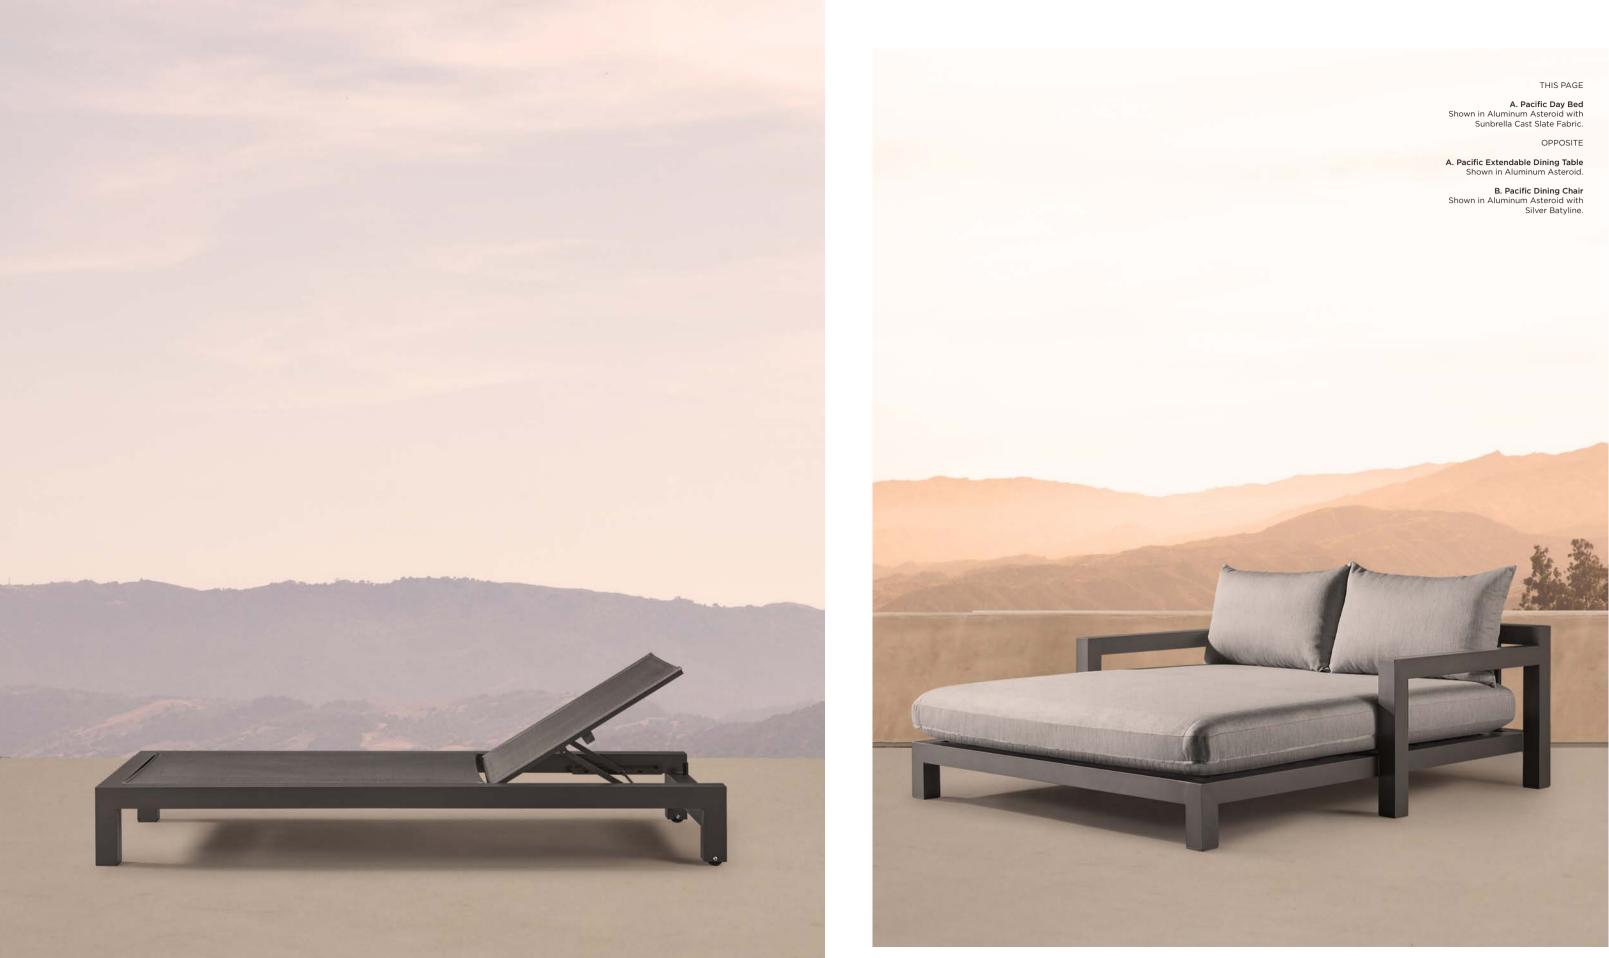

# Pacific Aluminum

Designed by Nicholas & Harrison Condos

# A CLASSIC SILHOUETTE WITH MODERN PROPORTIONS

Clean lines with a California rustic essence. Classic silhouettes reimagined in modern proportions create an elegantly streamlined aesthetic.

A. Pacific Lounge Chair Shown in Aluminum Asteroid Frame and Sunbrella Cast Slate Fabric.

**B. Pacific 3 Seat Sofa** Shown in Aluminum Asteroid Frame and Sunbrella Cast Slate Fabric.

C. MLB Root Coffee Table Shown in Natural Teak Base with Chipped Marble Top.

A. Pacific Dining Chair Shown in Aluminum Asteroid Frame with Silver Batyline.

**B. Pacific Round Dining Table** Shown in Aluminum Asteroid.