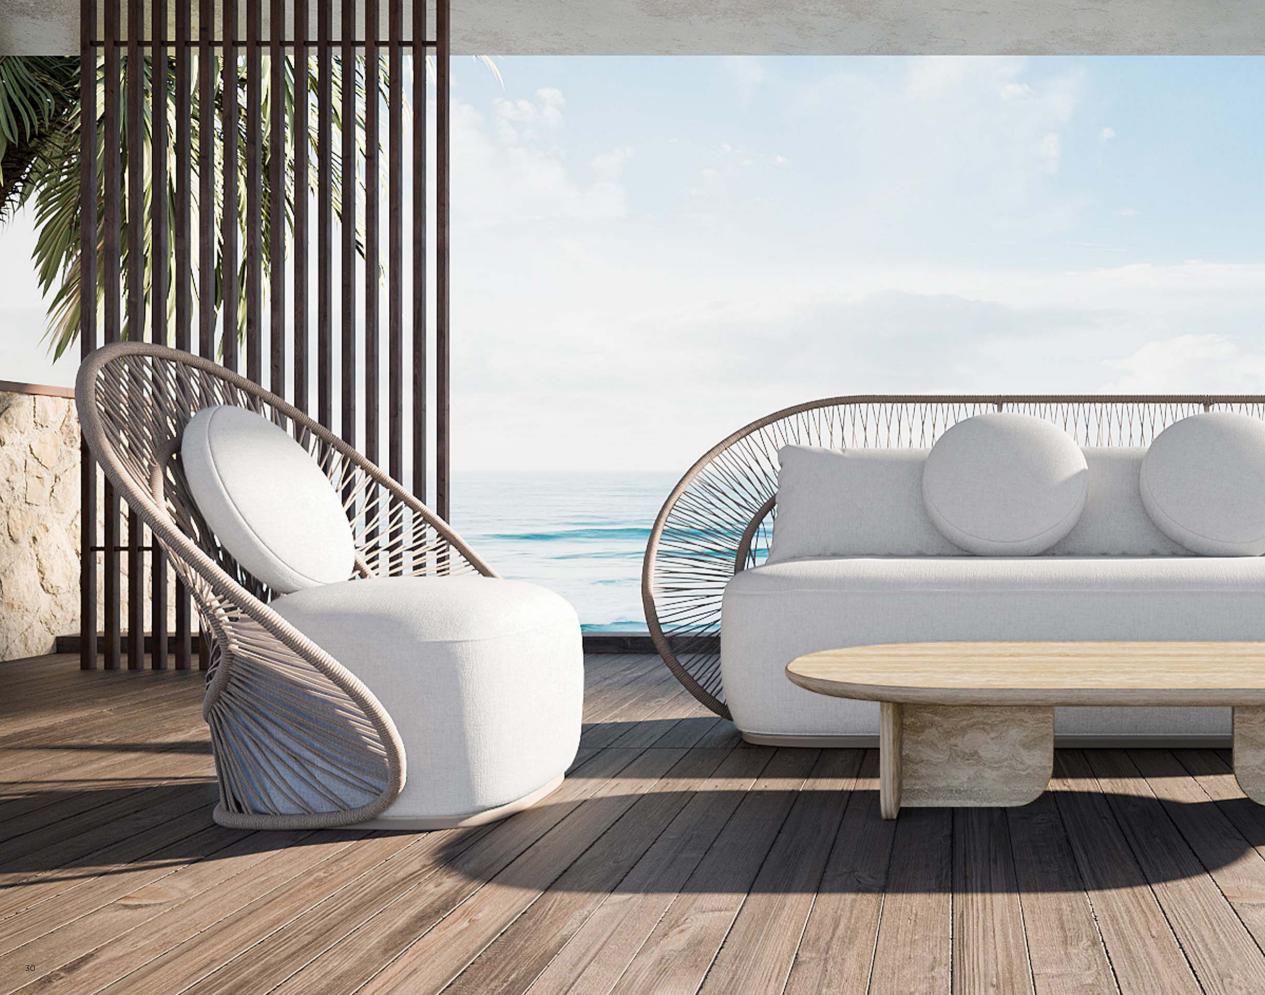

# Formentera

Designed by Kara Mann

# A CONTEMPORARY COLLABORATION WITH KARA MANN

The Harbour X Kara Mann collection blends an old-world vintage feel with relaxed luxury to create the perfect al fresco living space. Featuring exposed aluminum tube, twisted all-weather rope and deep green marble, our Formentera collection is organic luxury.

REALITY CONTRACTOR OF THE STREET, STREE

A. Formentera Lounge Chair Shown in Aluminum Bronze Frame, Dune Twisted Rope and Siesta Ivory Fabric.

**B. Formentera 3 Seat Sofa** Shown in Aluminum Bronze Frame, Dune Twisted Rope and Siesta Ivory Fabric.