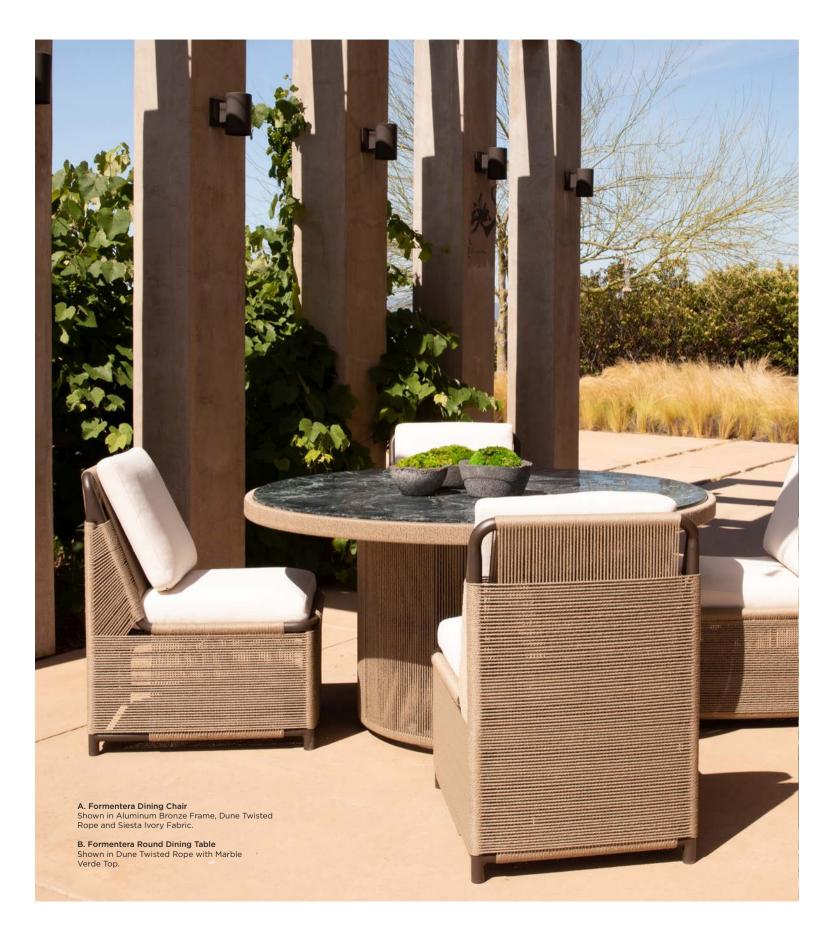

# Formentera

Designed by Kara Mann

# A CONTEMPORARY COLLABORATION WITH KARA MANN

The Harbour X Kara Mann collection blends an old-world vintage feel with relaxed luxury to create the perfect al fresco living space. Featuring exposed aluminum tube, twisted all-weather rope and deep green marble, our Formentera collection is organic luxury.

**A. Formentera Dining Chair** Shown in Aluminum Bronze Frame, Dune Twisted Rope and Siesta Ivory Fabric.

**B. Formentera Rectangle Dining Table** Shown in Dune Twisted Rope with Marble Verde Top.

.....