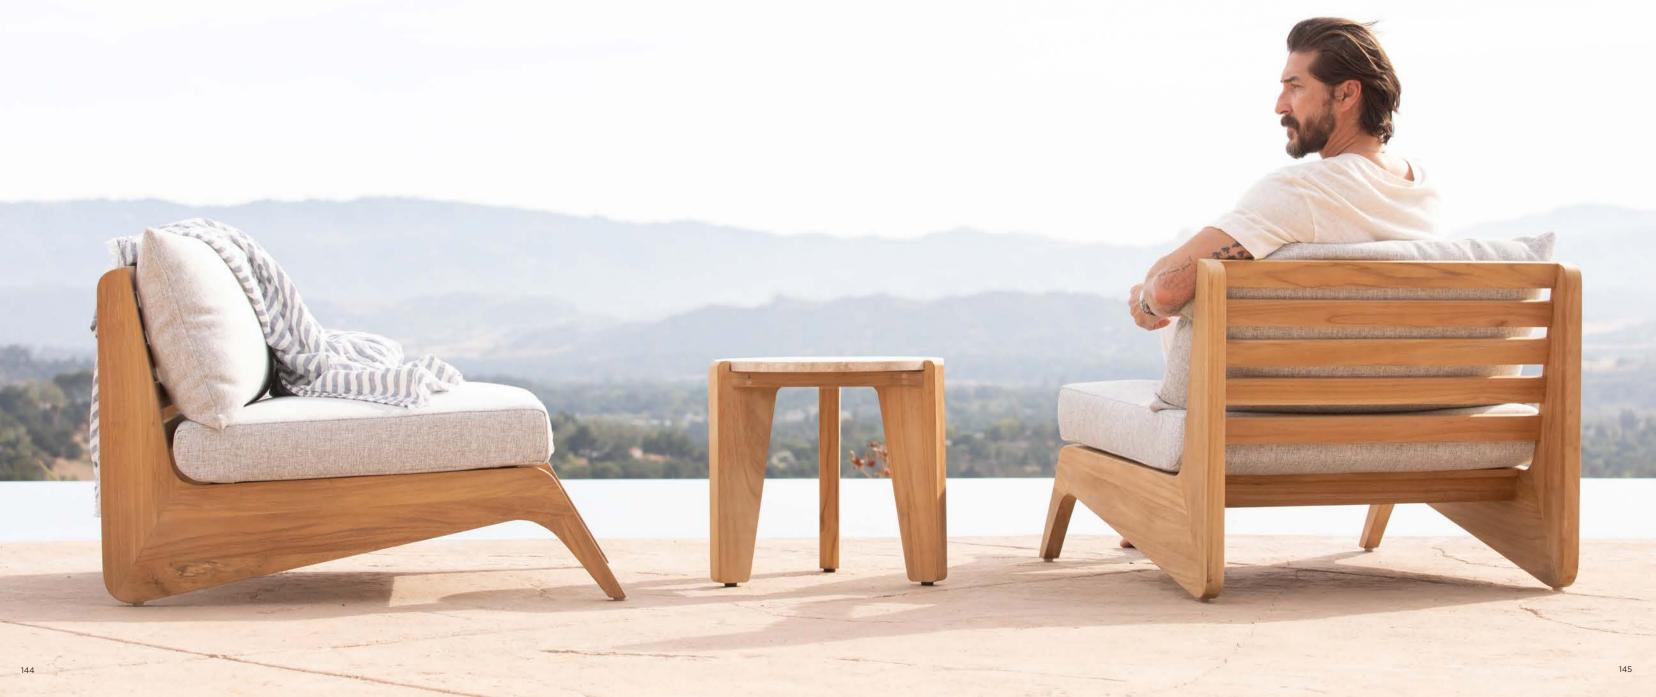

# Catalina

Designed by Nicholas & Harrison Condos

# SIMPLE FORMS WITH UNIQUE STYLING

Engineered solid teak creates striking silhouettes for an easygoing coastal aesthetic. Substantial and luxurious with a low profile, this collection is instantly lounge-worthy.

-

**A. Catalina Easy Chair** Shown in Natural Teak Frame and Olefin Copacabana Midnight Fabric.

> **B. Catalina Coffee Table** Shown in Natural Teak Base with Travertine Top.

3

A. Catalina Easy Chair Shown in Natural Teak Frame and Olefin Copacabana Midnight Fabric.

> **B. Catalina Coffee Table** Shown in Natural Teak Base with Travertine Top.

-----

Easy Chair