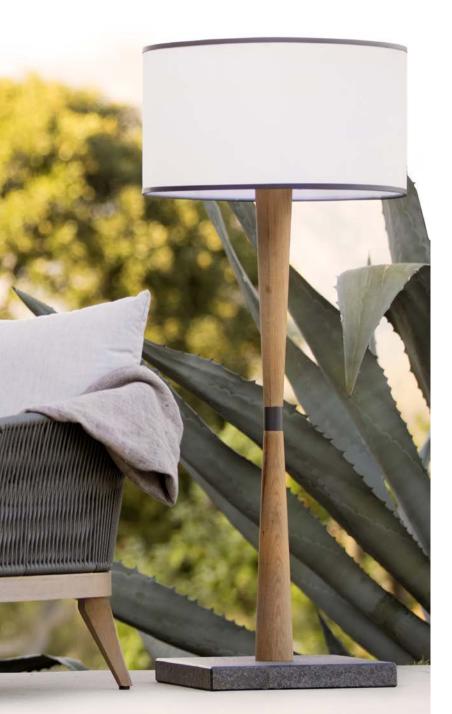

# Balmoral

Designed by Nicholas & Harrison Condos

# FULLY UPHOLSTERED COMFORT IN A CONTEMPORARY OUTDOOR COLLECTION

Featuring an elegantly tapered base and woven strapped webbing, eacl handcrafted piece is adaptable yet refined.

#### A. Balmoral Sectionals

Shown in Aluminum Asteroid Frame and Sunbrella Cast Silver Fabric.

Available In Various Configurations. Extra Large L Sectional Is Shown.

> B. Balmoral Coffee Table Shown in Aluminum Asteroid Base with Granite Top. (Also Available In Glass)