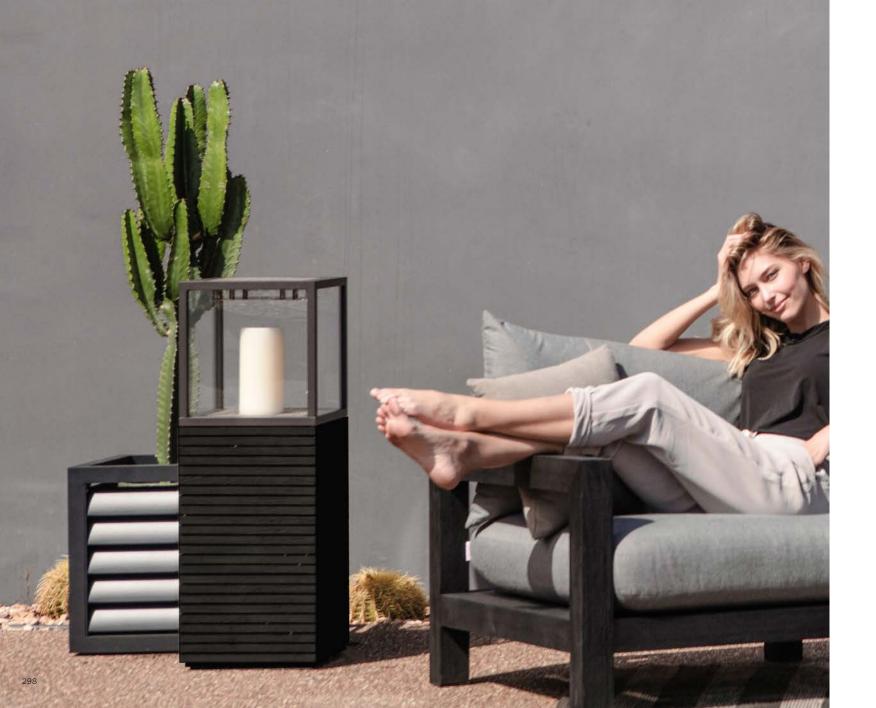

MEDIUM SQUARE



MEDIUM ROUND



LARGE ROUND





LARGE SQUARE



# ENHANCE YOUR VISION

For a more natural look, our ribbed teak planter boxes are available in three sizes. Our natural teak louver panels are available framed in Aluminum White or Asteroid.



**A. Louver** Shown in Aluminum Asteroid and Natural Teak.

**B. Planter** Shown in Natural Teak.

**C. Planter** Shown in Natural Teak.



# Lighting

Designed by Nicholas & Harrison Condos

### ELEGANCE MIXED WITH DURABLE MATERIALS

Iluminate the outdoors with the ambiance of stylish lighting. Inspired by the design details of our best-selling collections, Harbour Lighting is bold and innovative. Each durable piece is crafted from top-quality materials like Grade A teak, brushed stainless steel, powder coated aluminum and mesh.



Waterproof, USB Rechargable, Cordless LED Lightsource

#### Power Supply:

AC power and battery with USB charging port and switch. Bulb has 3 light settings.

#### Battery Life:

5 hours to fully charge the battery 12 hours of lighting at 1st setting 8 hours at 2nd setting 5 hours at 3rd setting A. Pyramid Floor Lamp Shown In Natural Teak Frame with Aluminum Accents.

> **B. Breeze Floor Lamp** Shown In Aluminum Frame with Teak Accents.



#### THIS PAGE

A. Hourglass Floor Lamp Shown In Natural Teak Frame.

OPPOSITE

A. LCA Floor Lamp Shown in Aluminum Frame with Teak Accents.

**B. Wedge Floor Lamp** Shown in Natural Teak and Stainless Steel Frame.





Breeze Floor Lamp

Wedge

Floor Lamp

Pyramid Floor Lamp



#### MATERIALS

Powder Coated Aluminum: Akzo Nobel\* handcrafted, powder c