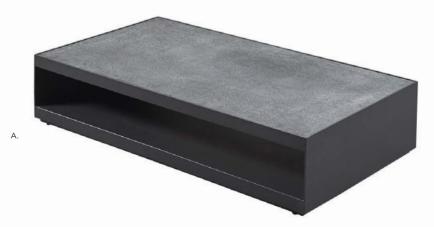

**B. Hamilton 3 Seat Sofa** Shown in Aluminum Asteroid ame, Dark Rope and Cast Slate Fabric.

C. Macquarie Coffee Table Shown in Aluminum Asteroid Base with Granite Top.

STATES.