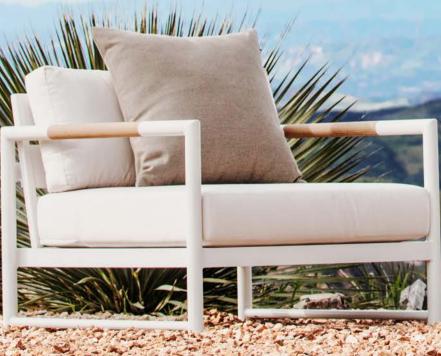

erials that make an impact in this signature collection.

A. Breeze XL Aluminum 3 Seat Sofa Shown in Aluminum White Frame, Teak Accents and Sunbrella Birdseye Fabric.

B. Breeze XL Aluminum Lounge Chair Shown in Aluminum White Frame,

Shown in Aluminum White Frame, Teak Accents and Sunbrella Birdseye Fabric.

> C. Pure Root Coffee Table Shown with Tree Root Base and 32" Clear Glass Top.

### THIS PAGE

A. Breeze XL Aluminum Lounge Chair

Shown in Aluminum White Frame, Teak Accents and Agora Panama Blanco Fabric.

OPPOSITE

A. Breeze XL Aluminum 3 Seat Sofa Shown in Aluminum White Frame, Teak Accents and Agora Panama Blanco Fabric.

**B. Pure Root Coffee Table** Shown with Tree Root Base and 32" Clear Glass Top.

C. Pace Side Table Shown In Aluminum White Base with Carrara Marble Top.







A. Breeze XL Aluminum Dining Chairs Shown in Aluminum Asteroid Frame with Silver Batyline Seat.

**B. Breeze XL Aluminum Dining Table** Shown in Aluminum Asteroid. A. Breeze XL Aluminum Lounge Chair Shown with Aluminum Asteroid Frame, Teak Accents and Sunbrella Cast Slate Fabric.







# EXPLORE THE COMPLETE COLLECTION





Ottoman

Dining Chair





2 Seat Left or Right

Dining Table 80"

Dining Table 103"

FABRICS

WARRANTY

integrity.



Powder Coat - Asteroid

\_

MATERIALS

SHIPPING AND DELIVERY

Please inquire for Custom Orders.

Powder Coated Aluminum: AkzoNobel® handcrafted, powder coated, rust-proof aluminum frame with reinforced signature connection points.

**Teak:** 100% plantation grown premium Grade A teak.

Stock frames and stock cushions delivered in 2-4 weeks.

Material