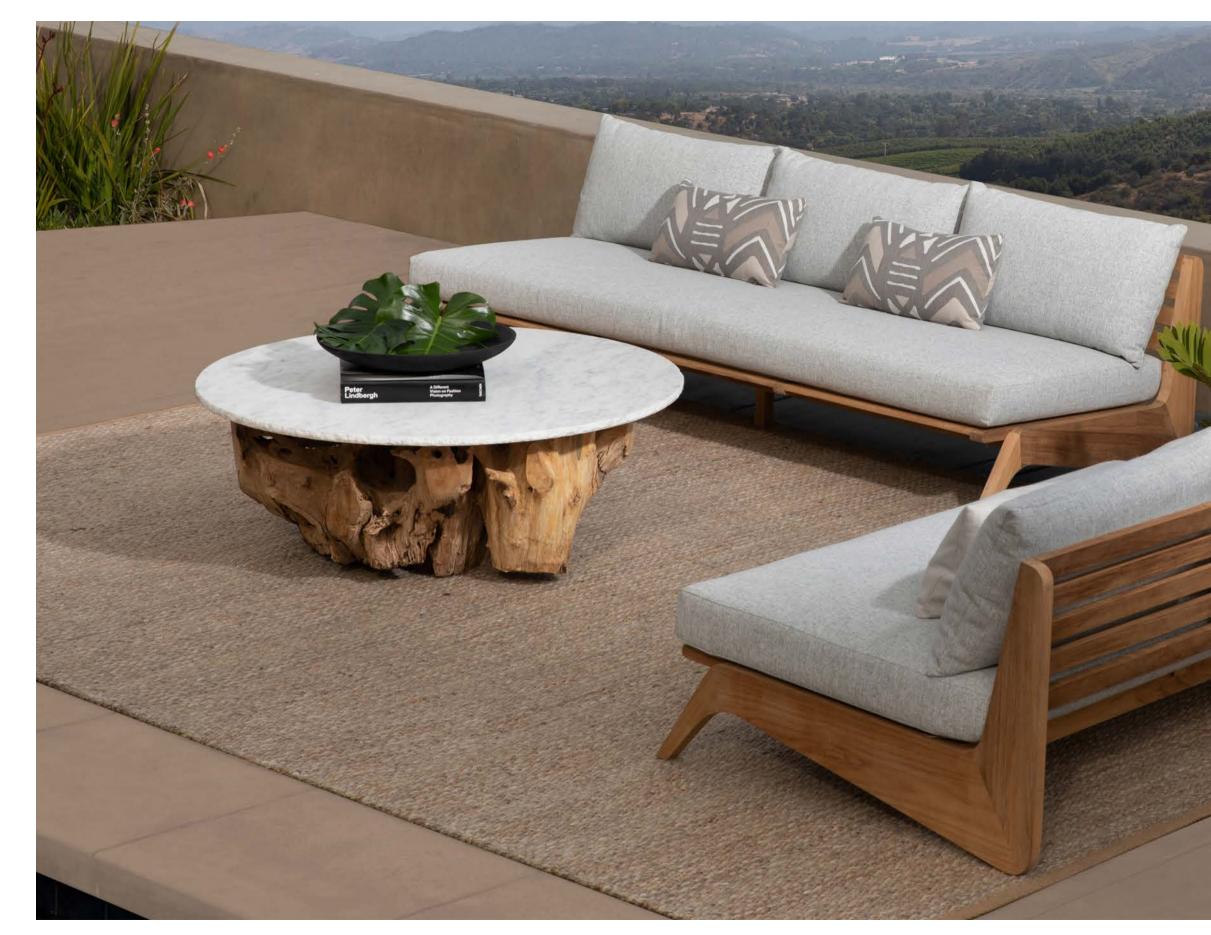

**A. MLB Lounge Chair** Shown in Natural Teak Frame and Olefin Copacabana Midnight Fabric.

**B. MLB Round Coffee Table** Shown in Natural Teak Base with Travertine Top. **A. MLB Sun Lounge** Shown in Natural Teak Frame and Black Batyline Seat.

10

158

A. MLB Dining Chair Shown in Natural Teak Frame and Olefin Copacabana Midnight Fabric.

1 S. Park

**B. MLB Dining Table** Shown in Natural Teak with Brass Accents.