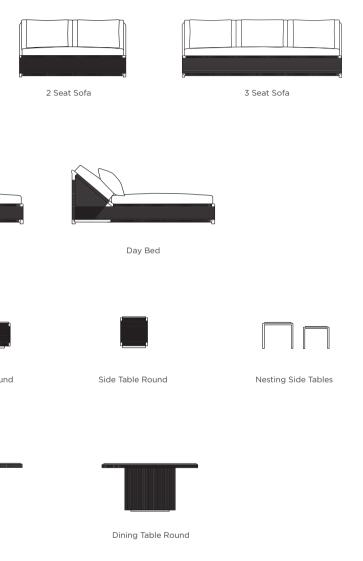

6

<u>ONTENTS</u>

 $\bigcup$ 

| 8. Amalfi             | 94. Pacific Teak        | 18  |
|-----------------------|-------------------------|-----|
| 18. Formentera        | 104. Pacific Aluminum   | 19: |
| 28. Maui              | 112. Antigua            | 20  |
| 36. Santorini         | 122. Breeze XL Teak     | 20  |
| 48. Moab              | 130. Breeze XL Aluminum | 214 |
| 58. Victoria Aluminum | 138. Cabanas            | 22  |
| 70. Victoria Teak     | 144. MLB                | 22  |
| 80. Tahiti            | 164. Avalon             | 23  |
| 88. Catalina          | 172. Hayman Teak        | 24  |

2. Hayman Aluminum 246. LCA 2. Vaucluse . Breeze 06. Hamilton 260. Loop . Barcelona 20. Byron 28. Hampton

4. Balmoral

10. Malabar

252. Hollywood 256. Pier Teak 266. Madison 268. Nature Boy 271. Macquarie 272. Pure

280. Noosa

286. Accessories