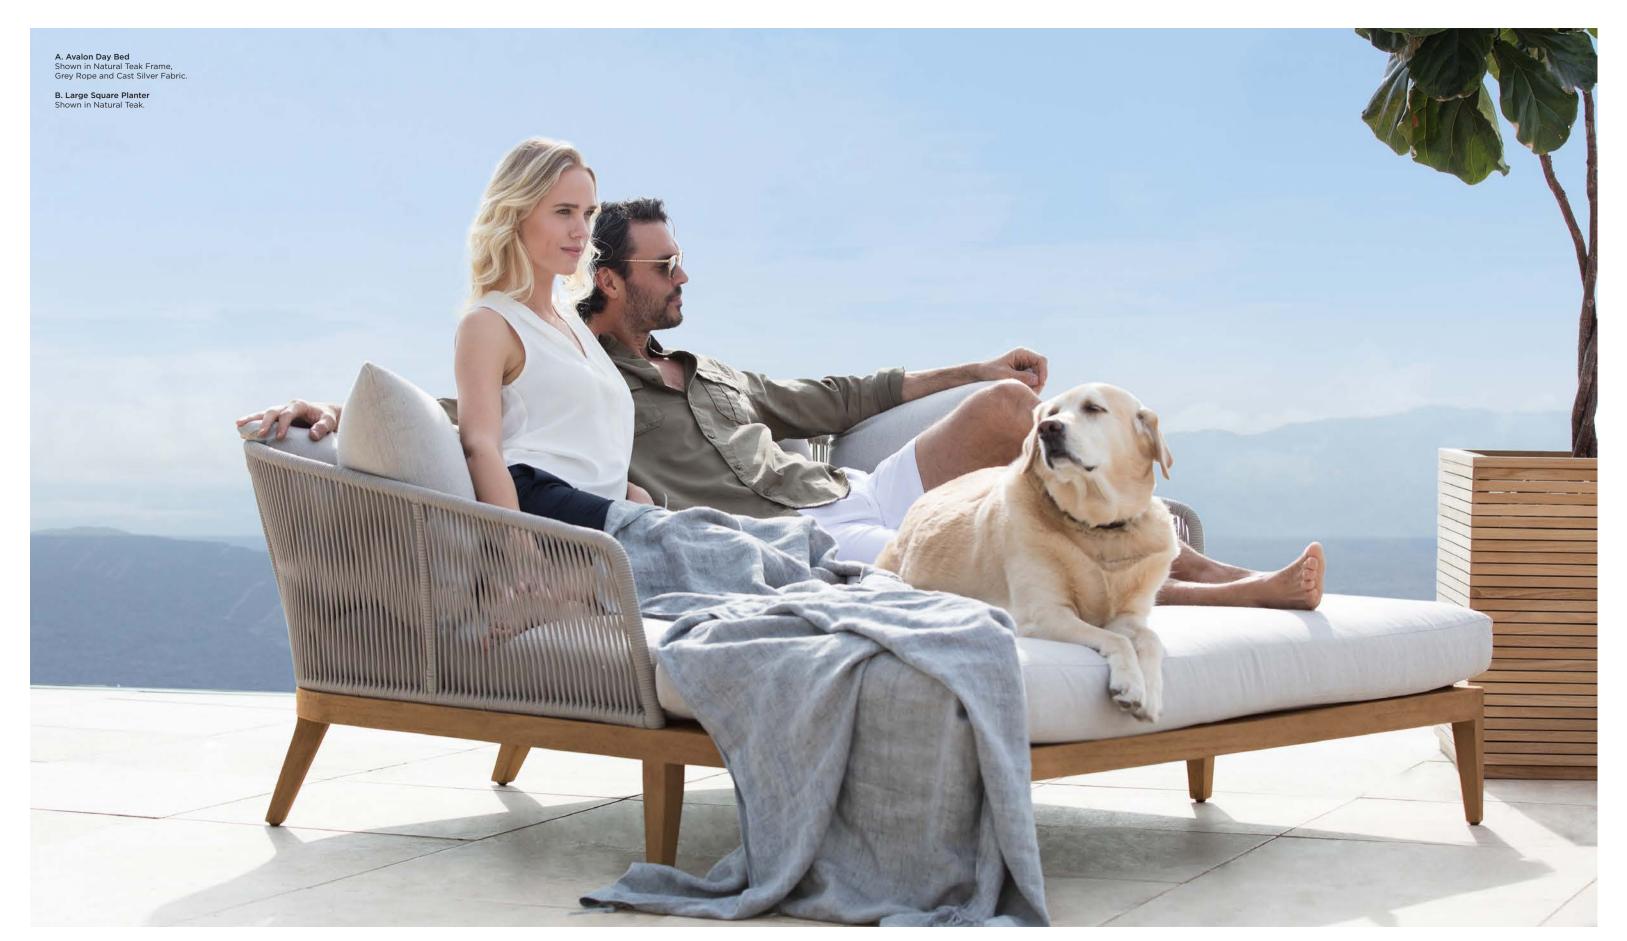

**A. Avalon Lounge Chair** Shown in Natural Teak Frame, Grey Rope and Cast Silver Fabric.

**B. Avalon 3 Seat Sofa** Shown in Natural Teak Frame, Grey Rope and Cast Silver Fabric.

**C. Ribbed Teak Fire Table** Shown in Natural Teak Base with Carrara Marble Top.

**B. Hayman Teak 3 Seat Sofa** Shown in Natural Teak Frame and Olefin Copacabana Sand Fabric.

C. Hayman Teak Coffee Table Shown in Natural Teak.

13

**D. Large Square Planter** Shown in Natural Teak.

**A. Hayman Teak Dining Table** Shown in Natural Teak.