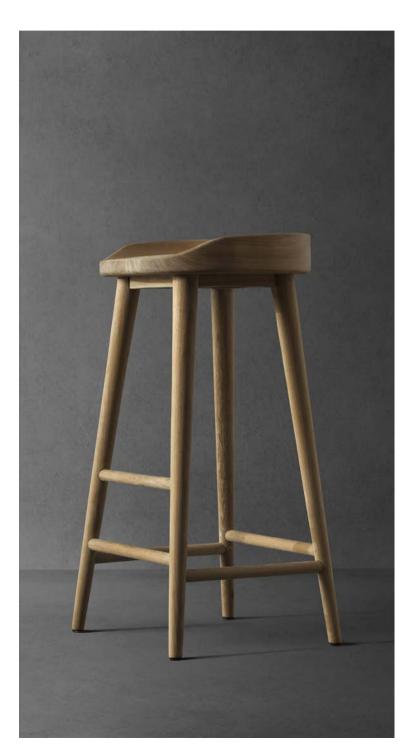

on structural integrity.

Materials: 2 year limited warranty.





Teak Root

Coffee Table 32"



Teak Root Coffee Table 40"





Live Edge Coffee Table

#### Standard Finishes





Teak - Charcoal (Dining Tables Only)



Teak - Natural

#### PROTECTIVE COVERS

Protect your investment with water-repellent Sea-Spraé<sup>\*</sup> fabric. Protective backside coating, UV-resistant.

#### SHIPPING AND DELIVERY

Stock frames and stock cushions delivered in 2-4 weeks.

Please inquire for Custom Orders.

# Noosa

Designed by Nicholas & Harrison Condos

### ECLECTIC SEASIDE-INSPIRED STYLE

The warmth of solid teak dovetails with a nautical aesthetic captured by a twisted rope effect and natural details.



280







A. Noosa Counter Stool Shown in Natural Teak Frame with Natural Rattan Seat.









# EXPLORE THE COMPLETE COLLECTION



Side Table/ Small Stool Side Table/ Small Stool



MATERIALS

Teak: 100% plantation grown premium Grade A teak. Olefin Fabric: Strong, colorfast and comfortable with resistance to staining, mildew, abrasion and sunlight.

#### SHIPPING AND DELIVERY

Stock frames and stock cushions delivered in 2-4 weeks.

Please inquire for Custom Orders.

integrity.

WARRANTY

FABRICS







,

· · · · · · · · · · · ·

- -

Dining Chair



Side Table/ Small Stool



1111

Standard Finishes



#### PROTECTIVE COVERS

Protect your investment with water-repellent Sea-Spraé<sup>\*</sup> fabric. Protective backside coating, UV-resistant.

Frames: 3 year limited warranty on structural

Materials: 2 year limited warranty.

# Accessories

# BRING YOUR SPACE TO LIFE

Our wi