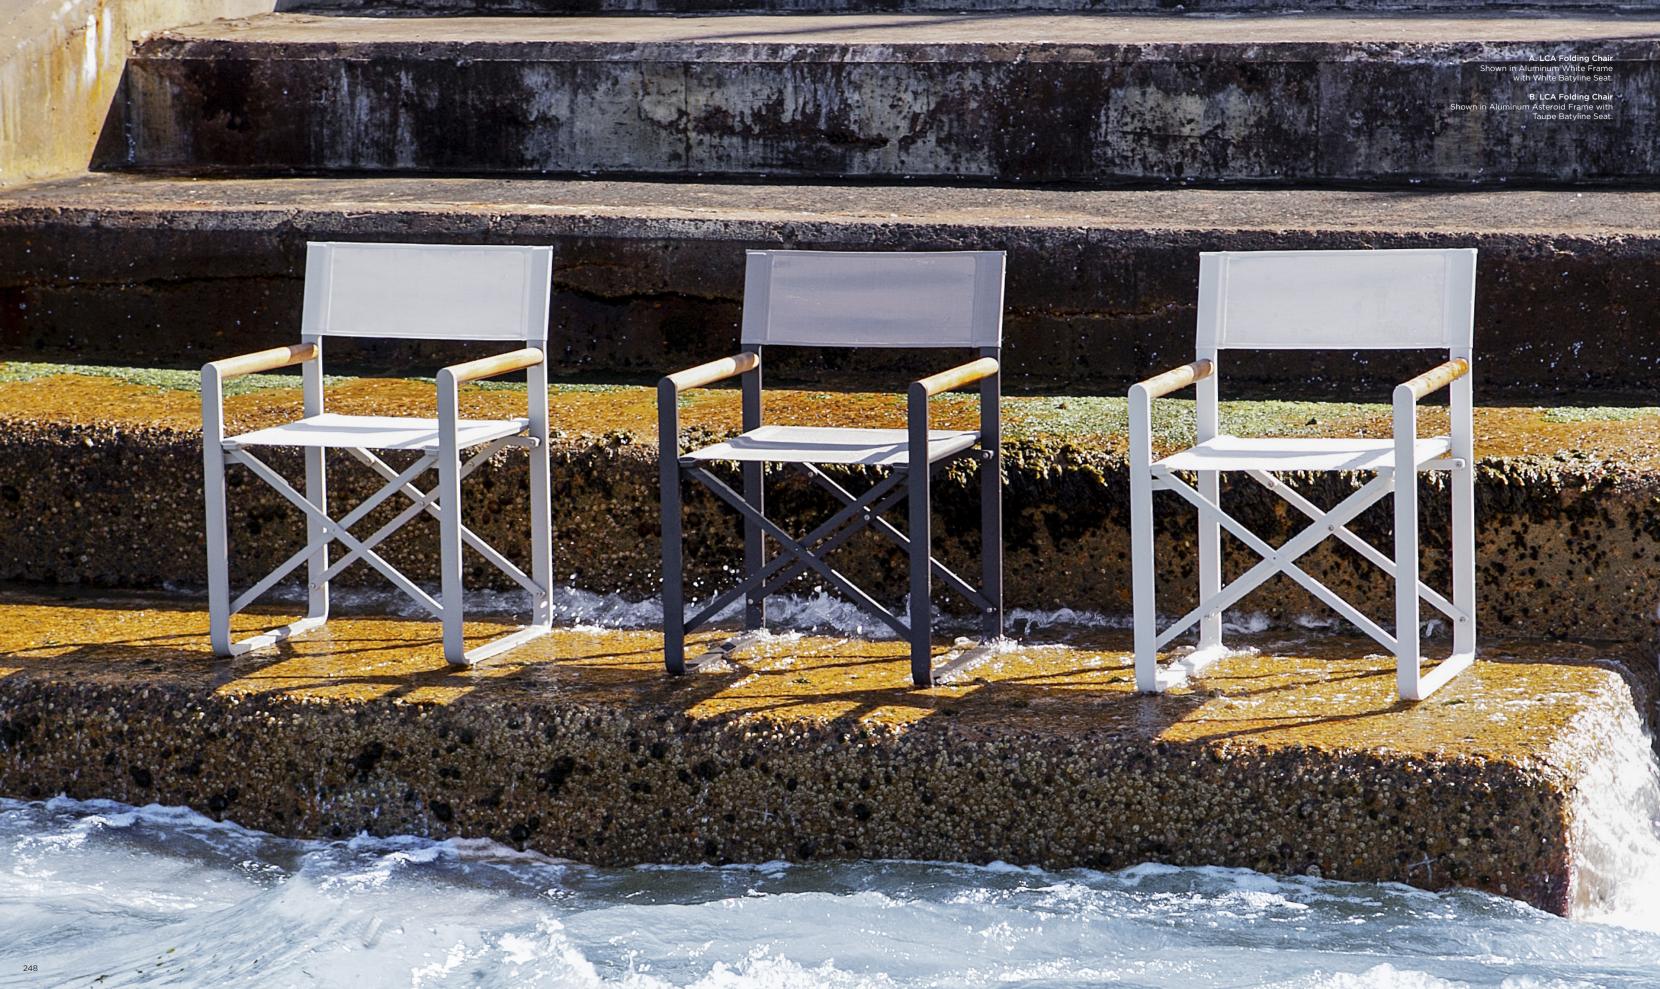

OPPOSITE

**A. Pacific Round Table** Shown in Teak. 61" Diameter. Seats Six.

**B. LCA Folding Chair** Shown in Aluminum White Frame with White Batyline.