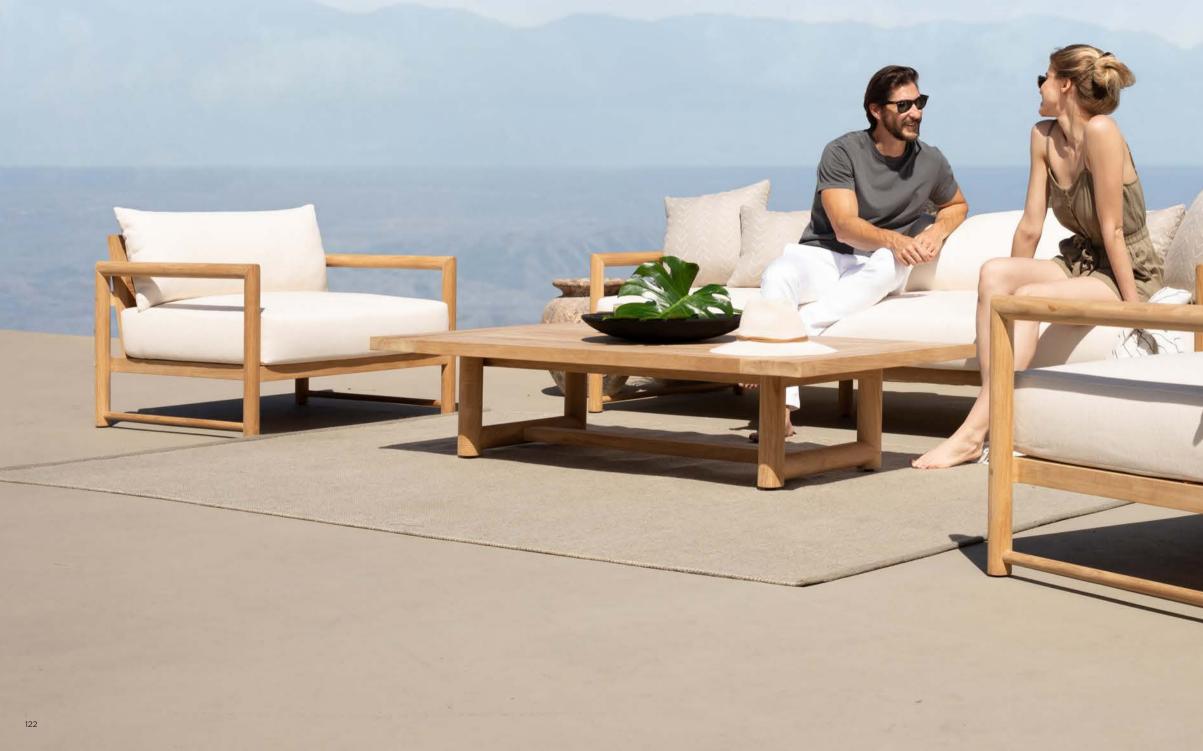

# Amalfi

Designed by Nicholas & Harrison Condos

# LUXURY UPHOLSTERY OUTDOORS

Clean lines and subtle curved details define a luxury contemporary collection that's stocked in outdoor Italian bouclé – the first of its kind in the marketplace.

**A. Amalfi Curved Chaise** Shown in Aluminum Taupe Base and Riviera Sand Fabric.

**B. Amalfi 3 Seat Armless** Shown in Aluminum Taupe Base and Riviera Sand Fabric. A. Amalfi 2 Seat 1 Arm Left Shown in Aluminum Taupe Base and Riviera Sand Fabric.

**B. Amalfi 2 Seat 1 Arm Right** Shown in Aluminum Taupe Base and Riviera Sand Fabric.

**C. Lucca Kidney Coffee Table** Shown in Pitted Travertine.

# THIS PAGE

A. Amalfi 2 Seat 1 Arm Left Shown in Aluminum Taupe Base and Riviera Sand Fabric.

**B. Amalfi 2 Seat 1 Arm Right** Shown in Aluminum Taupe Base and Riviera Sand Fabric.

OPPOSITE

A. Lucca Large Round Coffee Table Shown in Pitted Travertine.

**B. Lucca Small Round Coffee Table** Shown in Pitted Travertine.