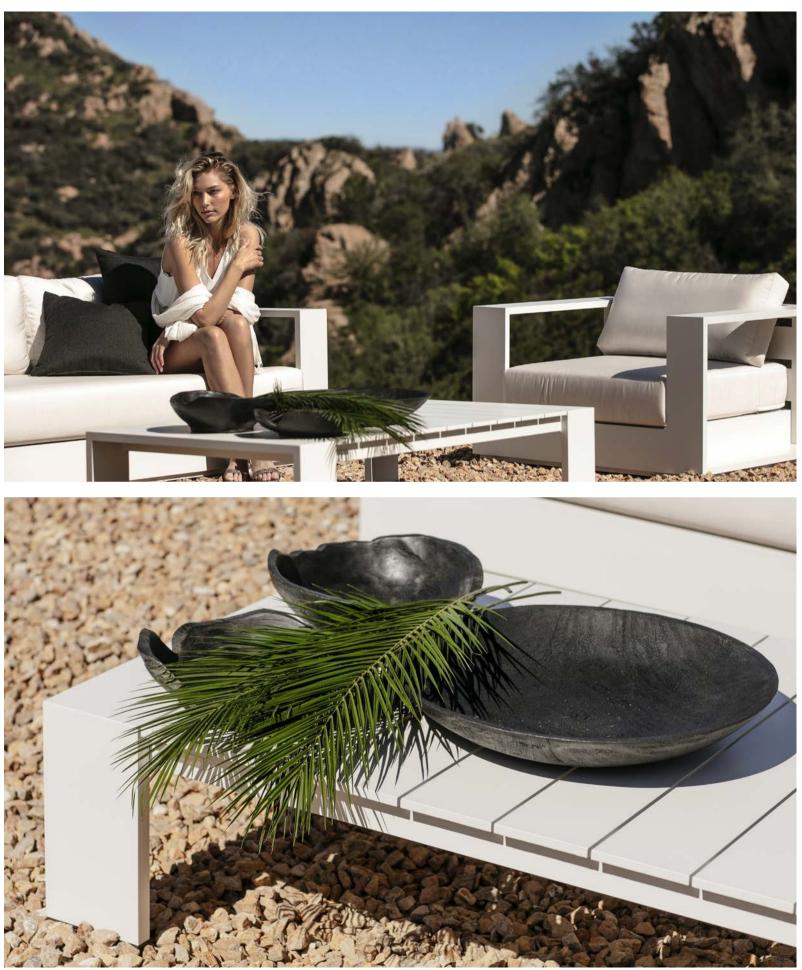

# Amalfi

Designed by Nicholas & Harrison Condos

# LUXURY UPHOLSTERY OUTDOORS

Clean lines and subtle curved details define a luxury contemporary collection that's stocked in outdoor Italian bouclé – the first of its kind in the marketplace.

**A. Amalfi Curved Chaise** Shown in Aluminum Taupe Base and Riviera Sand Fabric.