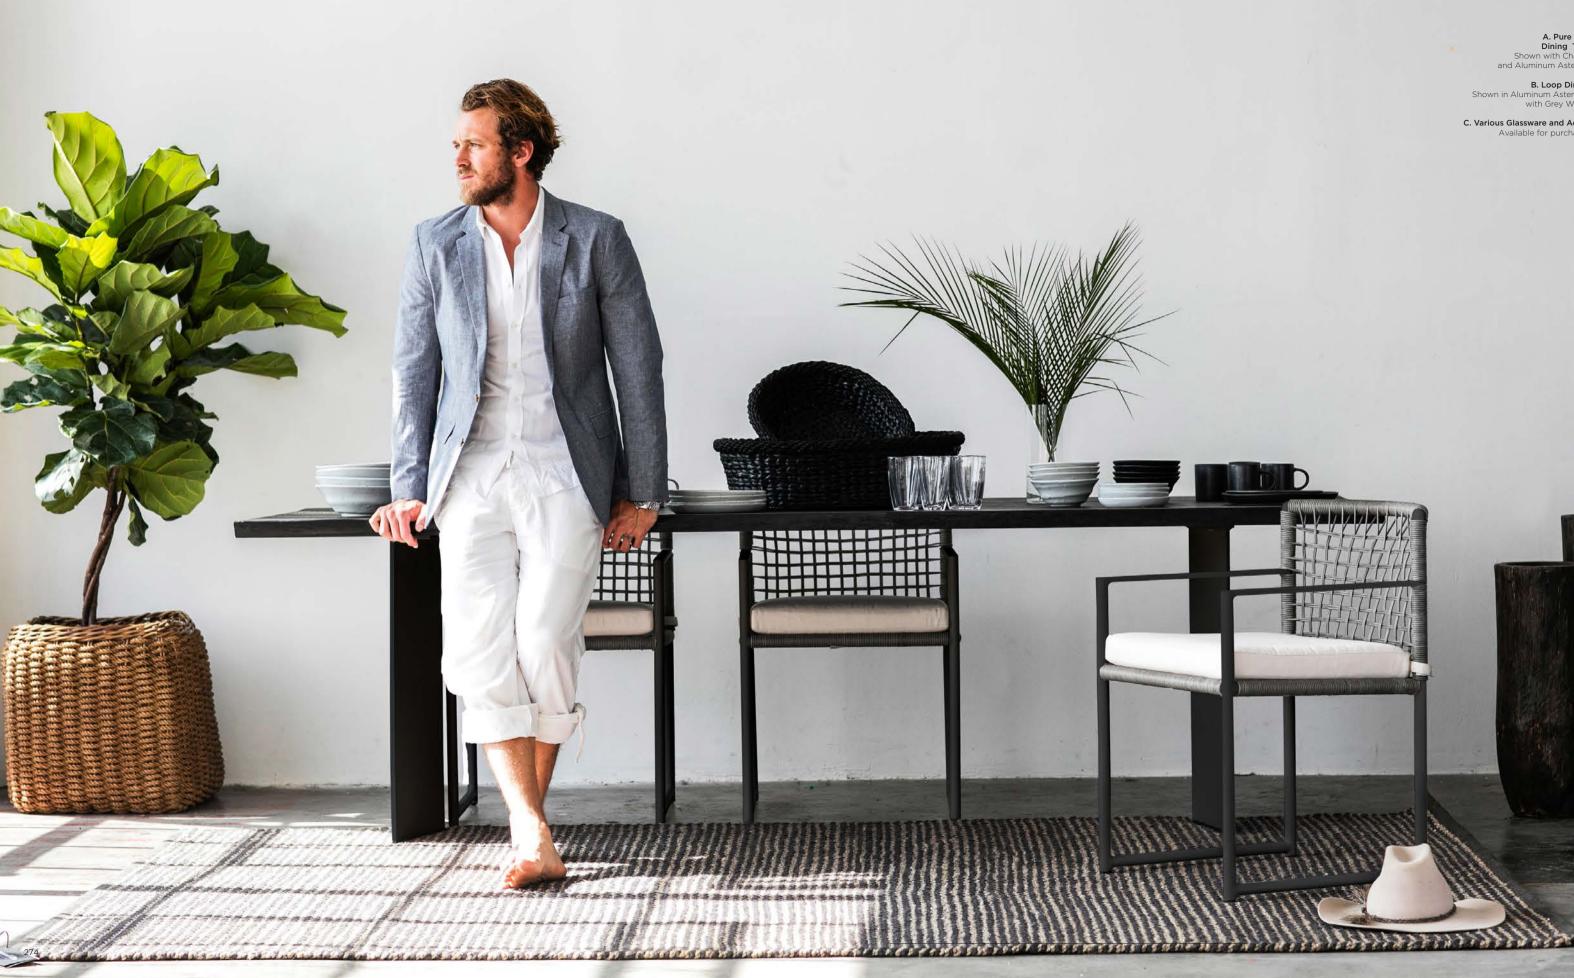

**B. Loop Dining Chair** Shown in Aluminum Asteroid Frame and Grey Weave.

┊╃╡┽╏╺╢╌╢╌╢╴╢

.

and the state of the

6

**B. Vaucluse Dining Chair** Shown in Aluminum Asteroid Frame and Silver Batyline Seat.

12