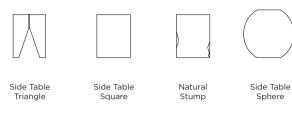

this organic collection focuses on teak as its primary material — Interpreting natural roots, stumps and live edges as everyday lifestyle pieces.

and the second second second second second second and a second second second second second in the A St. Marcia reter

ritely & por Sale

of the Minister

ALBUM

77.1





A. Pure Live Edge Dining Table 103" Shown with Charcoal Top and Aluminum Asteroid Legs.

**B. Loop Dining Chair** Shown in Aluminum Asteroid Frame with Grey Weave Seat.

C. Various Glassware and Accessories Available for purchase online.



A. Pure Live Edge Dining Table With Slats Shown in Aluminum White Base with Natural Teak Top.







A. Pure Teak Natural Stump. B. Pure Teak Curved Stump.

## C. Pure Teak Square

D. Pure Teak Triangle.

## EXPLORE THE COMPLETE COLLECTION









Live Edge Dining Table



C.

D



**Teak:** 100% plantation grown premium Grade A teak.

Powder Coated Aluminum: AkzoNobel\* handcrafted, powder coated, rust-proof aluminum frame with reinforced signature connection points.

#### WARRANTY

Frames: 3 year limited warranty on structural integrity.

Materials: 2 year limited warranty.





Teak Root

Coffee Table 32"



Teak Root Coffee Table 40"





Live Edge Coffee Table

#### Standard Finishes





Teak - Charcoal (Dining Tables Only)



Teak - Natural

#### PROTECTIVE COVERS

Protect your investment with water-repellent Sea-Spraé<sup>\*</sup> fabric. Protective backside coating, UV-resistant.

#### SHIPPING AND DELIVERY

Stock frames and stock cushions delivered in 2-4 weeks.

Please inquire for Custom Orders.

# Noosa

Designed