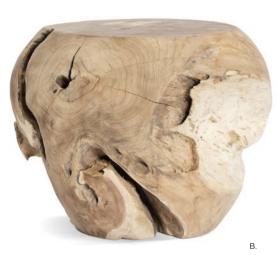

**A. Byron Lounge Chair** Shown in Natural Teak Frame, White Batyline and Brass Accents.

> **B. Pure Natural Stump** Shown in Natural Teak.