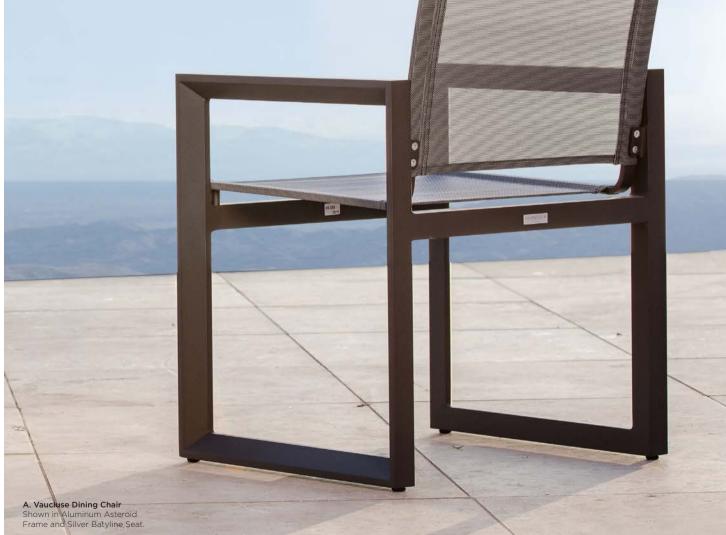

## SIMPLE GEOMETRIES MEET SUPERIOR MATERIALS

An understated and angular new classic. Simple geometries with angled-in edges create a contemporary study of triangles in this progressive design.

**A. Vaucluse Lounge Chair** Shown in Aluminum Asteroid Frame and Sunbrella Cast Slate Fabric.

6

**B. Vaucluse Dining Chair** Shown in Aluminum Asteroid Frame and Silver Batyline Seat.

12