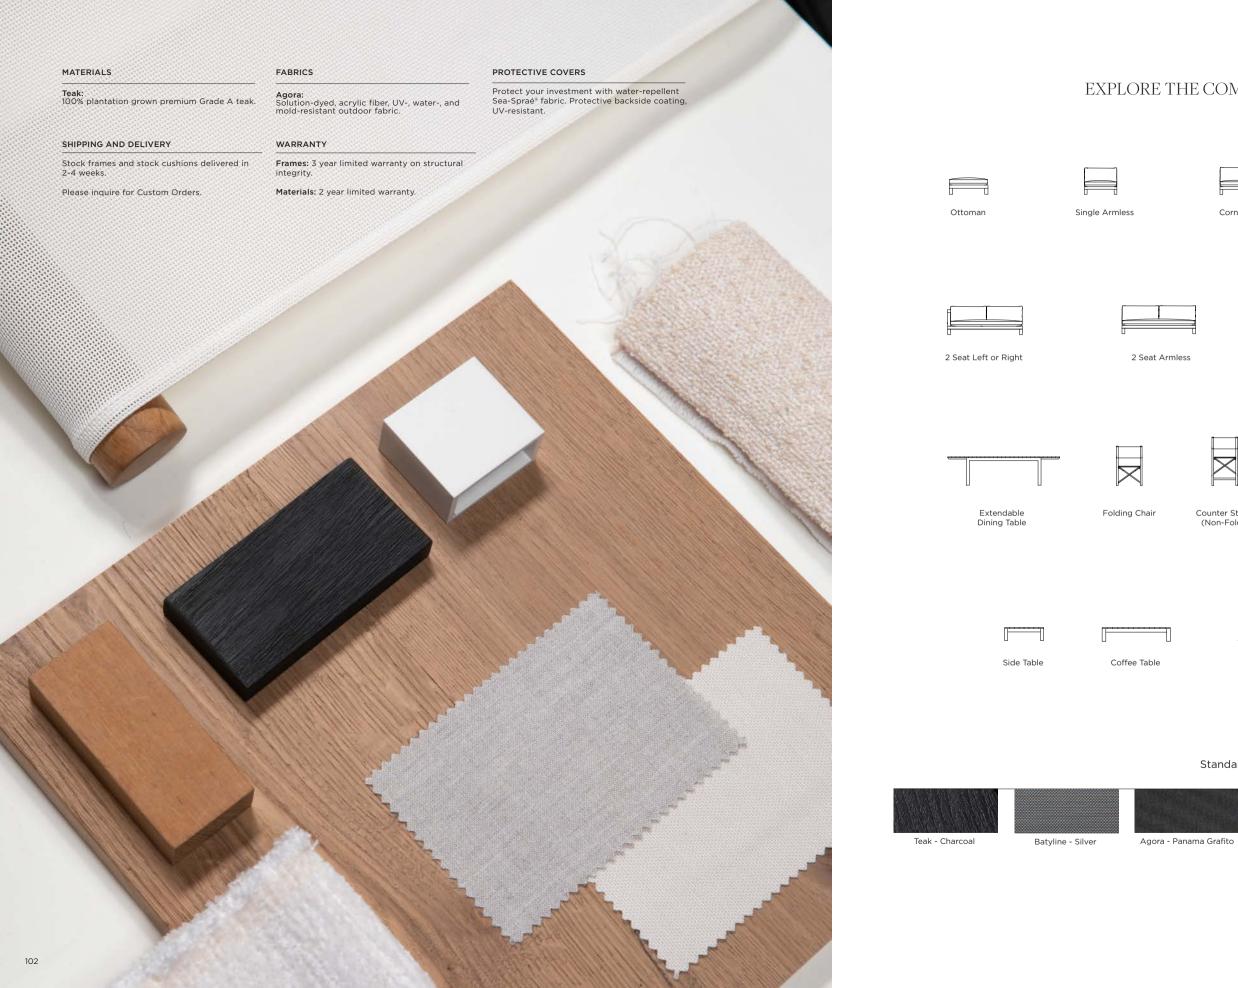

# EXPLORE THE COMPLETE COLLECTION

# MATERIALS

Powder Coated Aluminum: AkzoNobel\* handcrafted, powder coated, rust-proof aluminum frame with reinforced signature connection points.

## Travertine:

A sedimentary type of limestone that has been subjected to intense heat and pressure. Sealed with MORE™ sealant.

# SHIPPING AND DELIVERY

Stock frames and stock cushions delivered in 2-4 weeks.

Please inquire for Custom Orders.

# WARRANTY

FABRICS

Mario Sirtori:

Frames: 3 year limited warranty on structural integrity.

Polypropelene, UV-, water-, and mold-resistant outdoor fabric.

Materials: 2 year limited warranty.

# PROTECTIVE COVERS

Protect your investment with water-repellent Sea-Spraé<sup>\*</sup> fabric. Protective backside coating, UV-resistant.

Corner

2 Seat Armless

Powder Coat - Taupe

Armless Single

Ottoman

2 Seat 1 Arm Left or Right

# Standard Finishes

Mario Sirtori - Riviera Sand