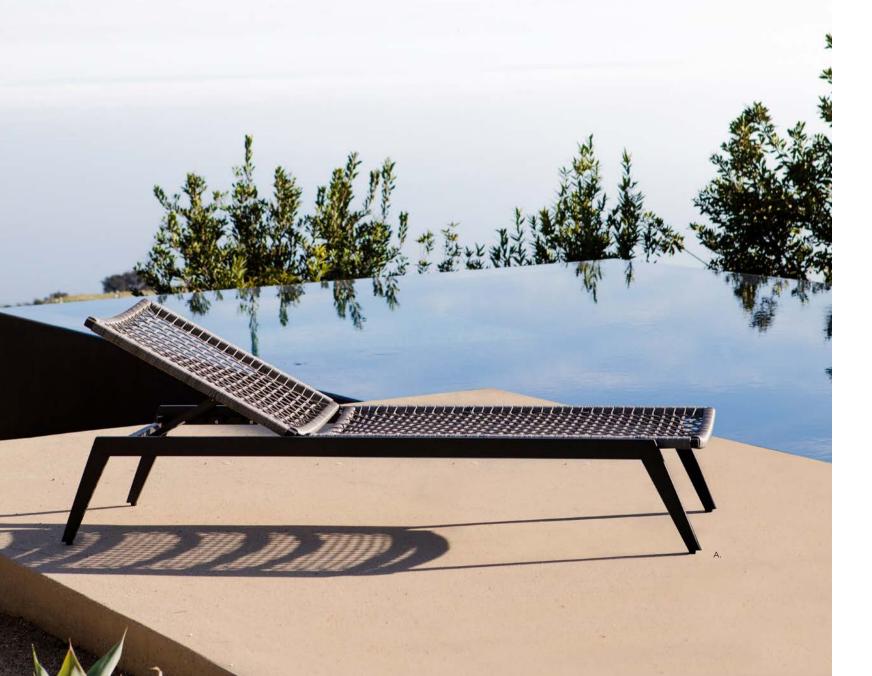

de coating, UV-resistant.

Frames: 3 year limited warranty on structural

Materials: 2 year limited warranty.



Designed by Nicholas & Harrison Condos

## A CONTEMPORARY UPDATE ON CLASSIC WICKER

Clean angled lines blend with the grid of the wicker to create a looping design — inspiring the collection's name.



...



## EXPLORE THE COMPLETE COLLECTION



Dining Chair

Counter Stool





Weave - Grey

Powder Coat - Asteroid

Bar Stool

MATERIALS

Powder Coated Aluminum: AkzoNobel<sup>®</sup> handcrafted, powder coated, rust-proof aluminum frame with reinforced signature connection points.

**Weave:** All-weather wicker - 4mm.

#### SHIPPING AND DELIVERY

Stock frames and stock cushions delivered in 2-4 weeks.

Please inquire for Custom Orders.

WARRANTY

integrity.

FABRICS

Materials:









Easy Chair

Ottoman

Sun Lounge

#### Standard Finishes







Agora - Panama Grafito



#### PROTECTIVE COVERS

Protect your investment with water-repellent Sea-Spraé<sup>\*</sup> fabric. Protective backside coating, UV-resistant.

Agora\*: Solution-dyed, acrylic fiber, UV-, water-, and mold-resistant outdoor fabric.

Serge Ferrari Batyline<sup>®</sup> Mesh: Light diffusing, PVC coated, UV- and mold-resistant.

Frames: 3 year limited warranty on structural

Materials: 2 year limited warranty.

# Madison

Designed by Nicholas & Harrison Condos

### SIMPLE DESIGN WITH SMART DETAILS

Designed to dovetail with any Harbour collection, this assortment of side tables brings elegance and versatility to the outdoors.



#### MATERIALS

Powder Coated Aluminum: AkzoNobel® handcrafted, powder