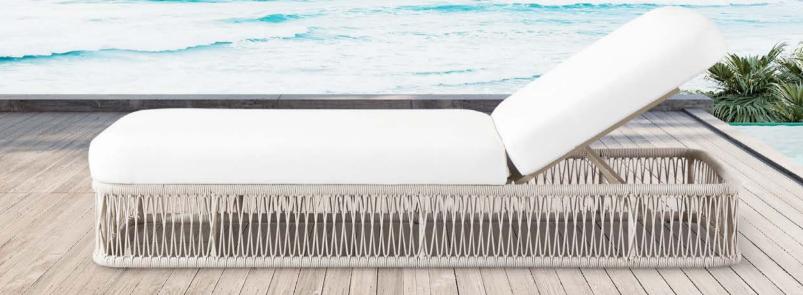

A. Maui Sun Lounge Shown in Aluminum Taupe Frame/Shell Olefin Rope and Siesta Ivory Fabric

34