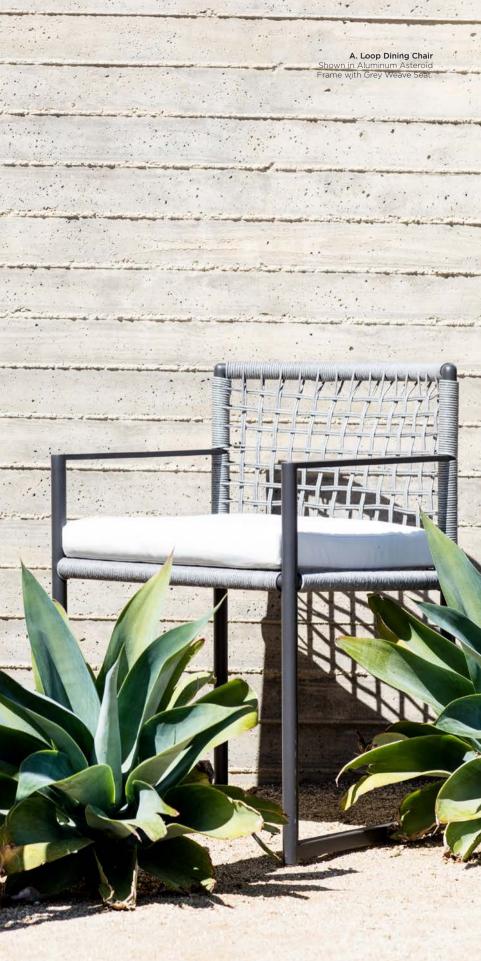

**B. Loop Dining Chair** Shown in Aluminum Asteroid Frame and Grey Weave.

┊╃╡┽╏╺╢╌╢╌╢╴╢

.

and the state of the