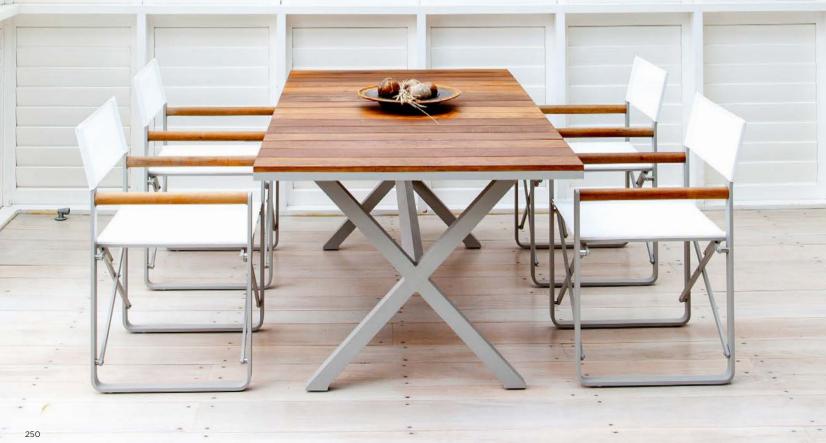

|                                  | Care and a second secon |                                |             |                   |

A. LCA Folding Chair Shown in Aluminum Taupe Frame with White Batyline Seat.



# EXPLORE THE COMPLETE COLLECTION





Folding Chair





Powder Coat - Asteroid

Powder Coated Aluminum:

MATERIALS

FABRICS

Serge Ferrari Batyline<sup>®</sup> Mesh: Light diffusing, PVC coated, UV- and mold-re-sistant.

Teak: 100% plantation grown premium Grade A teak.

AkzoNobel\* handcrafted, powder coated, rust-proof aluminum frame with reinforced signature connection points.

SHIPPING AND DELIVERY

Please inquire for Custom Orders.

WARRANTY

integrity.

Stock frames and stock cushions delivered in 2-4 weeks.

PROTECTIVE COVERS

Protect your investment with water-repellent Sea-Spraé\* fabric. Protective backside coating, UV-resistant.

Frames: 3 year limited warranty on structural

Materials: 2 year limited warranty.



Designed by Nicholas & Harrison Condos

### A HOMAGE TO HOLLY