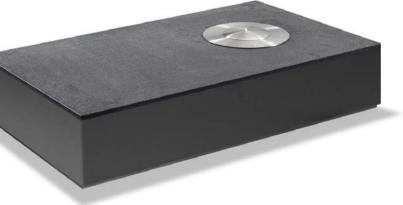

# CLASSIC WICKER MEETS ELEGANT CURVES

Defined by a subtle curved back, this collection reshapes a traditional material into a transitional aesthetic.

**A. Barcelona Lounge Chair** Shown in Natural Weave Frame and Agora Panama Blanco Fabric.

**B. Barcelona 3 Seat Sofa** Shown in Natural Weave Frame and Agora Panama Blanco Fabric.

**C. Barcelona Coffee Table** Shown in Natural Weave Base with Clear Glass Top.

1 18 100

#### MATERIALS

Weave: All-weather wicker.