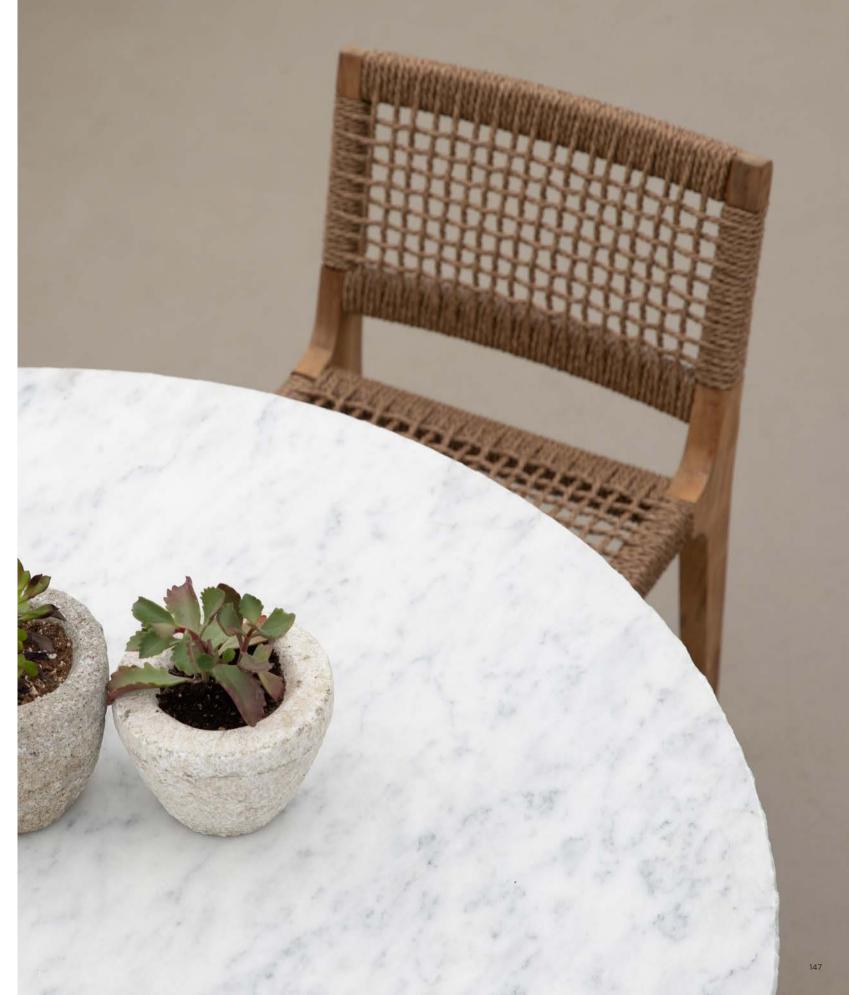

FRENCH AESTHETIC

Mid-century French design reimagined in modern proportions and outdoor materials. This bespoke collaboration with interior designer Martyn Lawrence Bullard – frequently one of Architectural Digest's Top 100 and permanently on *Elle Decor's* A-List – features zig-zag profiles, sling seating and a striking juxtaposition of materials in statement pieces that Angeleno Magazine raved are "the latest lust-haves in outdoor furniture.



**A. MLB Brazil Chair** Shown in Natural Teak Frame and Olefin Copacabana Sand Fabric.

#### B. MLB Round Side Table

Shown in Natural Teak Base with Travertine Top.

**A. MLB Armless Dining Chair** Shown in Natural Teak Frame and Olefin Copacabana Sand fabric.

**B. MLB Round Dining Table** Shown in Natural Teak Base with Chipped Marble Top.







**A. MLB 2 Seat Sofa** Shown in Natural Teak Frame and Olefin Copacabana Sand Fabric.

**B. MLB 3 Seat Sofa** Shown in Natural Teak Frame and Olefin Copacabana Sand Fabric.

C. MLB Root Coffee Table Shown in Natural Teak Base with Carrara Marble Top.



**A. MLB 2 Seat Sofa** Shown in Natural Teak Frame and Olefin Copacabana Sand Fabric.

**B. MLB 3 Seat Sofa** Shown in Natural Teak Frame and Olefin Copacabana Sand Fabric.

C. MLB Root Coffee Table Shown in Natural Teak Base with Chipped Carrara Marble Top.









**A. MLB Lounge Chair** Shown in Natural Teak Frame and Olefin Copacabana Midnight Fabric.

**B. MLB Round Coffee Table** Shown in Natural Teak Base with Travertine Top. **A. MLB Sun Lounge** Shown in Natural Teak Frame and Black Batyline Seat.

10

158



A. MLB Dining Cha