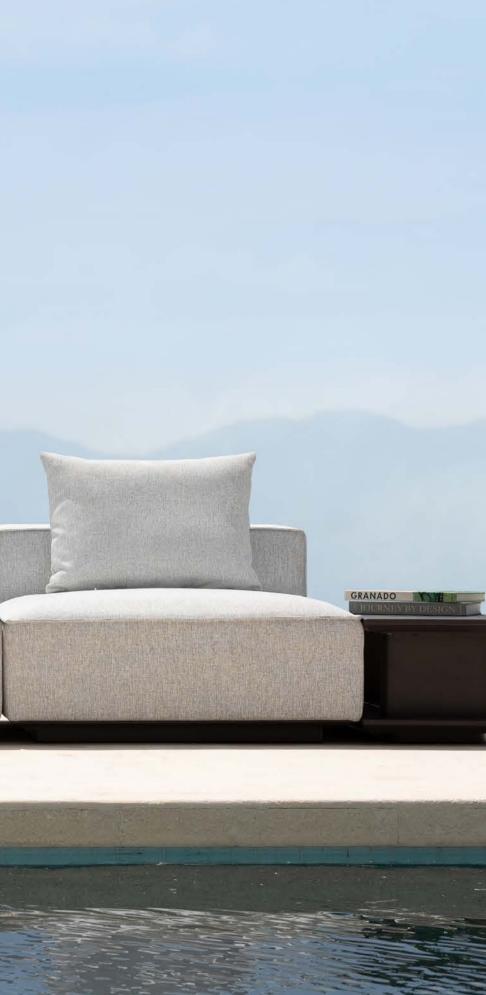

A. Santorini Outdoor Modular Sofa Shown in Aluminum Asteroid Base and Copacabana Sand Fabric.

B. Santorini Outdoor Square Coffee Table Shown in Aluminum Asteroid Base with Grey Travertine Top.

> C. Santorini Outdoor End Table Shown in Aluminum Asteroid Base with Grey Travertine Top.

A. Santorini Outdoor Modular Sofa Shown in Aluminum Asteroid Base and Copacabana Sand Fabric.

**B. Santorini Outdoor End Table** Shown in Aluminum Asteroid Base and Top.

A. Santorini Outdoor 3 Seat Sofa Shown in Aluminum Asteroid Base and Copacabana Sand Fabric.

**B. Santorini Outdoor Swivel Chair** Shown in Aluminum Asteroid Base and Copacabana Sand Fabric.

C. Santorini Outdoor Coffee Table Shown in Aluminum Asteroid Base with Grey Travertine Top.

A. Santorini Outdoor Modular Sofa Shown in Aluminum Asteroid Base and Copacabana Sand Fabric.

**B. Santorini Outdoor Square Coffee Table** Shown in Aluminum Asteroid.

**C. Santorini Outdoor End Table** Shown in Aluminum Asteroid.

> A. Santorini Outdoor Square Coffee Table Shown in Aluminum Asteroid Base with Grey Travertine Top.