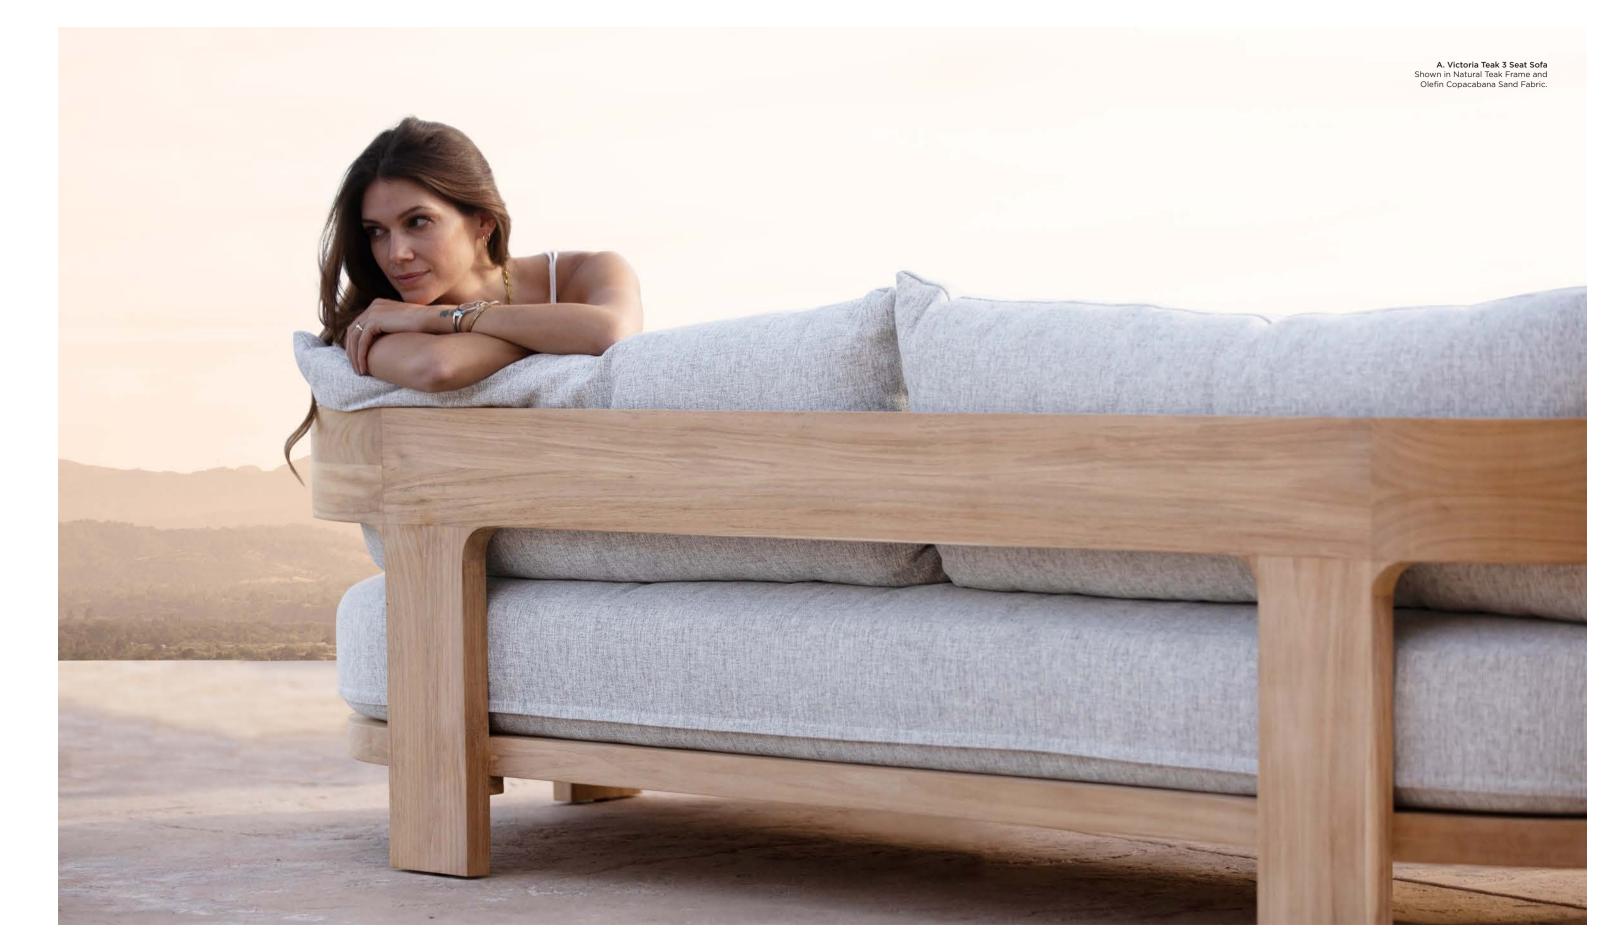

# Victoria Teak

Designed by Nicholas & Harrison Condos

# A CONTEMPORARY REFRESH OF MID-CENTURY CLASSICS IN SANDY TEAK

Sculptural curves and right angles come together to create simplicity of proportion, scale and balance. Our take on the mid-century aesthetic, this collection in sandy teak brings harmony and a coastal essence to a variety of spaces. **A. Victoria Teak Dining Chair** Shown in Natural Teak Frame and Olefin Copacabana Sand Fabric.

B. Victoria Teak Dining Table Shown in Natural Teak Base with Travertine Top.

**A. Victoria Teak Lounge Chair** Shown in Natural Teak Frame and Olefin Copacabana Sand Fabric.

**B. Victoria Teak 3 Seat Sofa** Shown in Natural Teak Frame and Olefin Copacabana Sand Fabric.