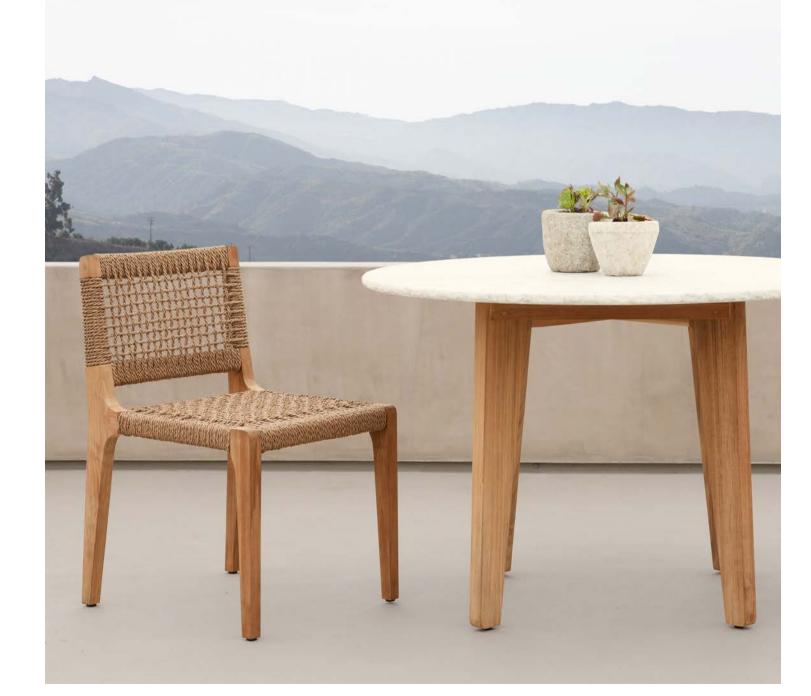

Y FRENCH AESTHETIC

Mid-century French design reimagined in modern proportions and outdoor materials. This bespoke collaboration with interior designer Martyn Lawrence Bullard – frequently one of Architectural Digest's Top 100 and permanently on *Elle Decor's* A-List – features zig-zag profiles, sling seating and a striking juxtaposition of materials in statement pieces that Angeleno Magazine raved are "the latest lust-haves in outdoor furniture.



**A. MLB Brazil Chair** Shown in Natural Teak Frame and Olefin Copacabana Sand Fabric.

#### B. MLB Round Side Table

Shown in Natural Teak Base with Travertine Top.

**A. MLB Armless Dining Chair** Shown in Natural Teak Frame and Olefin Copacabana Sand fabric.

**B. MLB Round Dining Table** Shown in Natural Teak Base with Chipped Marble Top.







**A. MLB 2 Seat Sofa** Shown in Natural Teak Frame and Olefin Copacabana Sand Fabric.

**B. MLB 3 Seat Sofa** Shown in Natural Teak Frame and Olefin Copacabana Sand Fabric.

C. MLB Root Coffee Table Shown in Natural Teak Base with Carrara Marble Top.



**A. MLB 2 Seat Sofa** Shown in Natural Teak Frame and Olefin Copacabana Sand Fabric.

**B. MLB 3 Seat Sofa** Shown in Natural Teak Frame and Olefin Copacabana Sand Fabric.

C. MLB Root Coffee Table Shown in Natural Teak Base with Chipped Carrara Marble Top.









**A. MLB Lounge Chair** Shown in Natural Teak Frame and Olefin Copacabana Midnight Fabric.

**B. MLB Round Coffee Table** Shown in Natural Teak Base with Travertine Top. **A. MLB Sun Lounge** Shown in Natural Teak Frame and Black Batyline Seat.

10

158



A. MLB Dining C