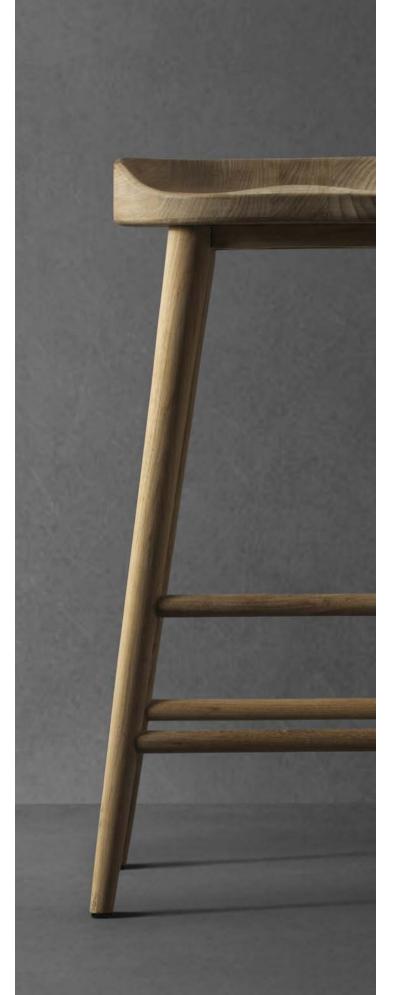

structural integrity.

Materials: 2 year limited warranty.





Teak Root

Coffee Table 32"



Teak Root Coffee Table 40"





Live Edge Coffee Table

#### Standard Finishes





Teak - Charcoal (Dining Tables Only)



Teak - Natural

#### PROTECTIVE COVERS

Protect your investment with water-repellent Sea-Spraé<sup>\*</sup> fabric. Protective backside coating, UV-resistant.

#### SHIPPING AND DELIVERY

Stock frames and stock cushions delivered in 2-4 weeks.

Please inquire for Custom Orders.

# Noosa

Designed by Nicholas & Harrison Condos

### ECLECTIC SEASIDE-INSPIRED STYLE

The warmth of solid teak dovetails with a nautical aesthetic captured by a twisted rope effect and natural details.



280







A. Noosa Counter Stool Shown in Natural Teak Frame with Natural Rattan Seat.









# EXPLORE THE COMPLETE COLLECTION



Side Table/ Small Stool Side Table/ Small Stool



MATERIALS

Teak: 100% plantation grown premium Grade A teak. Olefin Fabric: Strong, colorfast and comfortable with resistance to staining, mildew, abrasion and sunlight.

#### SHIPPING AND DELIVERY

Stock frames and stock cushions delivered in 2-4 weeks.

Please inquire for Custom Orders.

integrity.

WARRANTY

FABRICS







,

· · · · · · · · · · · ·

- -

Dining Chair



Side Table/ Small Stool



1111

Standard Finishes



#### PROTECTIVE COVERS

Protect your investment with water-repellent Sea-Spraé<sup>\*</sup> fabric. Protective backside coating, UV-resistant.

Frames: 3 year limited warranty on structural

Materials: 2 year limited warranty.

# Accessories

# BRING YOUR SPACE TO LIFE

Our wide