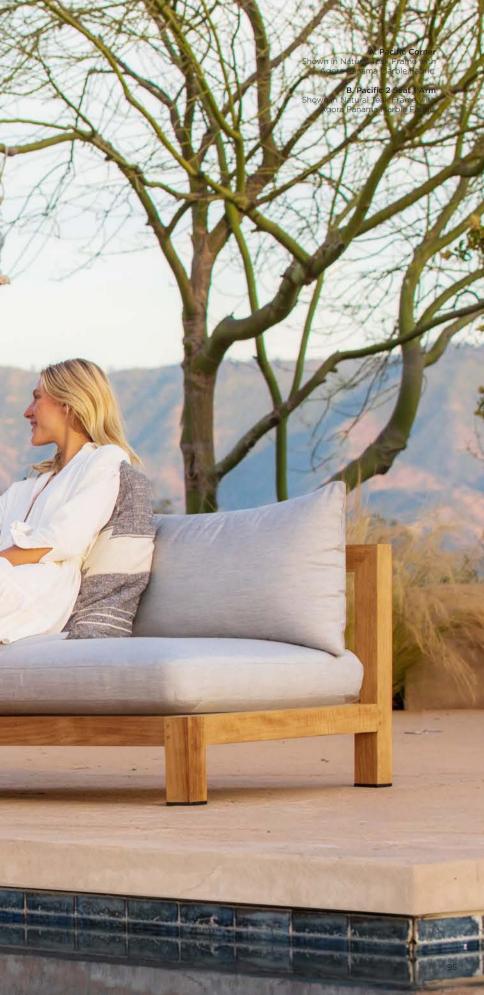

# Pacific Teak

Designed by Nicholas & Harrison Condos

# A CLASSIC SILHOUETTE WITH MODERN PROPORTIONS

Clean lines with a California rustic essence. Classic silhouettes reimagined in modern proportions create an elegantly streamlined aesthetic.

**A. Pacific Lounge Chair** Shown in Natural Teak Frame with Agora Panama Marble Fabric.