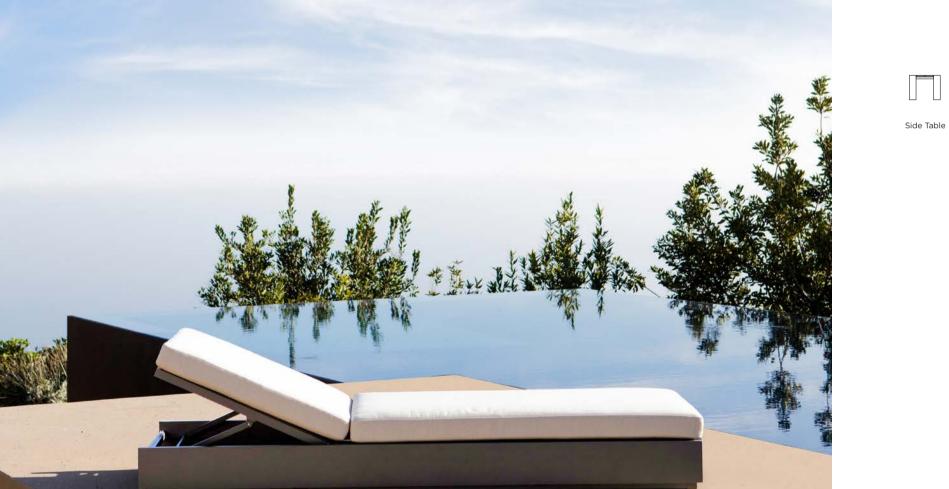

reinforced signature connection points.

#### SHIPPING AND DELIVERY

Stock frames and stock cushions delivered in 2-4 weeks.

Please inquire for Custom Orders.

#### FABRICS

Agora\*: Solution-dyed, acrylic fiber, UV-, water-, and mold-resistant outdoor fabric.

Serge Ferrari Batyline® Mesh: Light diffusing, PVC coated, UV- and mold-resistant.

#### WARRANTY

Frames: 3 year limited warranty on structural integrity.

Materials: 2 year limited warranty.

#### PROTECTIVE COVERS

Protect your investment with water-repellent Sea-Spraé\* fabric. Protective backside coating, UV-resistant.

# EXPLORE THE COMPLETE COLLECTION



Armless Single







2 Seat Sofa





Sun Lounge



Powder Coat - Asteroid

A. Hayman Aluminum Sun Lounge Shown in Aluminum Asteroid Frame and Agora Panama Blanco Fabric.



Powder Coat - White Agora - Panama Grafito Agora - Panama Marble



Designed by Nicholas & Harrison Condos

## SIMPLE GEOMETRIES MEET SUPERIOR MATERIALS

An understated and angular new classic. Simple geometries with angled-in edges create a contemporary study of triangles in this progressive design.

**A. Vaucluse Lounge Chair** Shown in Aluminum Asteroid Frame and Sunbrella Cast Slate Fabric.

**B. Vaucluse 3 Seat Sofa** Shown in Aluminum Asteroid Frame and Sunbrella Cast Slate Fabric.

C. Hayman Aluminum Coffee Table Shown in Aluminum Asteroid.

A. Vaucluse Lounge Chair Shown in Aluminum Asteroid Frame and Sunbrella Cast Slate Fabric.

**B. Vaucluse 3 Seat Sofa** Shown in Aluminum Asteroid Frame and Sunbrella Cast Slate Fabric.

C. Hayman Aluminum Coffee Table Shown in Aluminum Astero