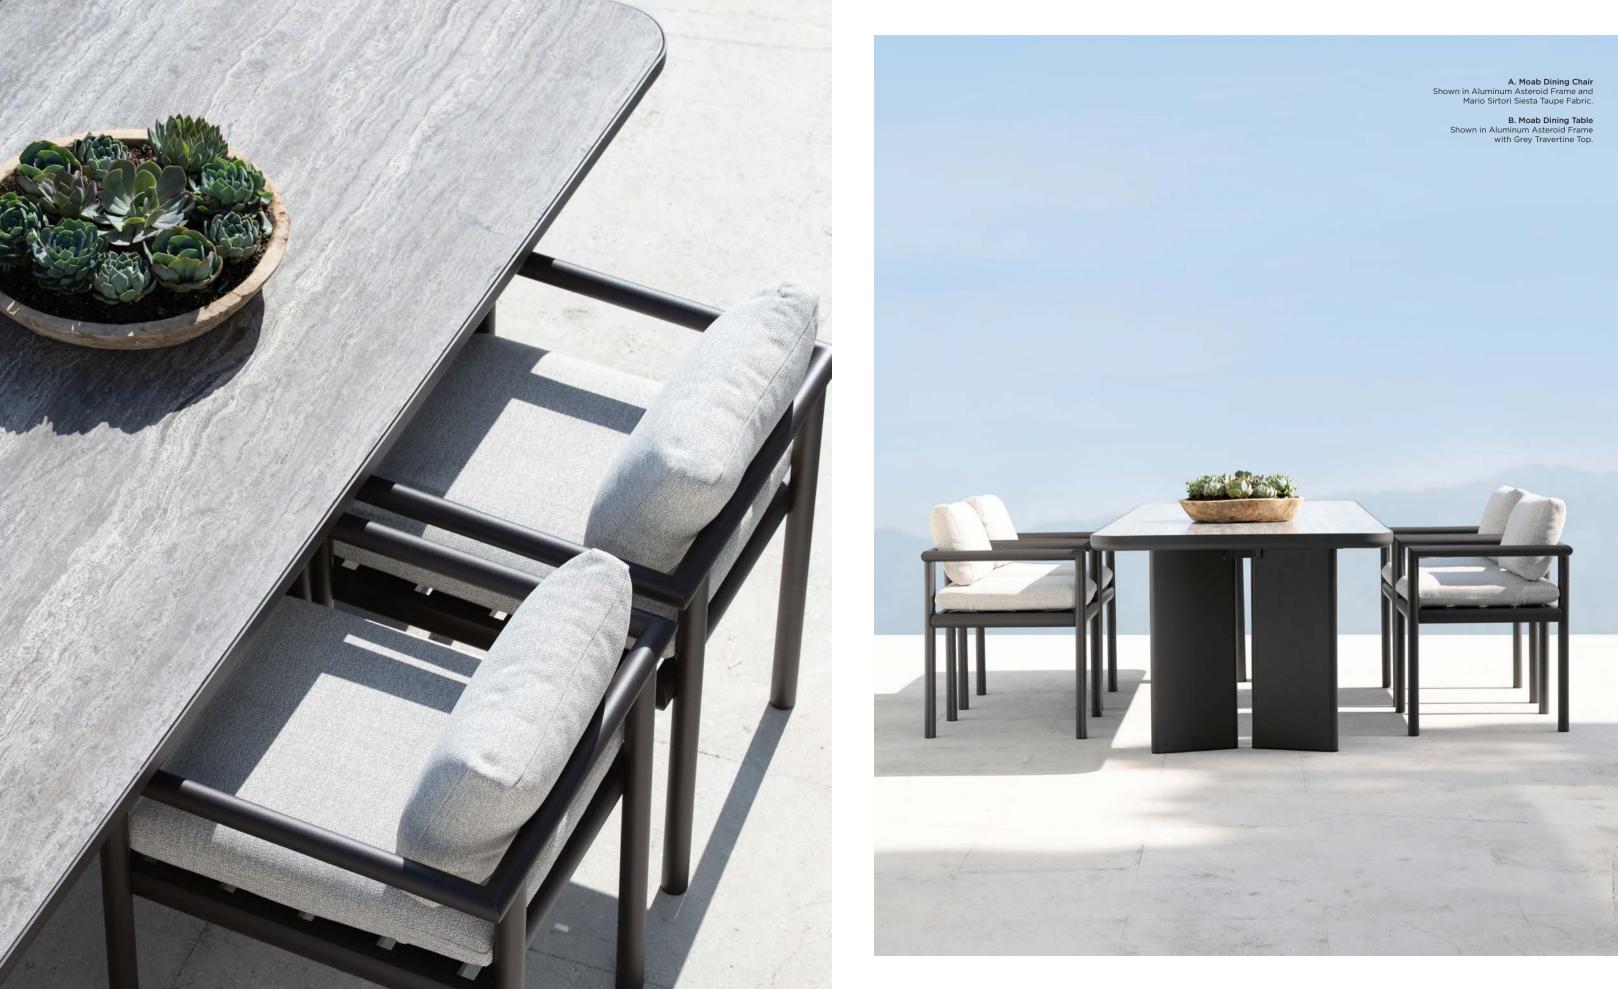

**A. Moab 3 Seat Sofa** Shown in Aluminum Asteroid Frame and Mario Sirtori Siesta Taupe Fabric.

**B. Moab Lounge Chair** Shown in Aluminum Asteroid Frame and Mario Sirtori Siesta Taupe Fabric.

C. Moab Round Coffee Table Shown in Aluminum Asteroid Frame with Grey Travertine Top.

A. Moab 3 Seat Sofa Shown in Aluminum Asteroid Frame and Mario Sirtori Siesta Taupe Fabric.

**B. Moab Rectangle Coffee Table** Shown in Aluminum Asteroid Frame with Grey Travertine Top.

A. Moab Dining Chair Shown in Aluminum Asteroid Frame and Mario Sirtori Siesta Taupe Fabric.

**B. Moab Dining Table** Shown in Aluminum Asteroid Frame with Grey Travertine Top.