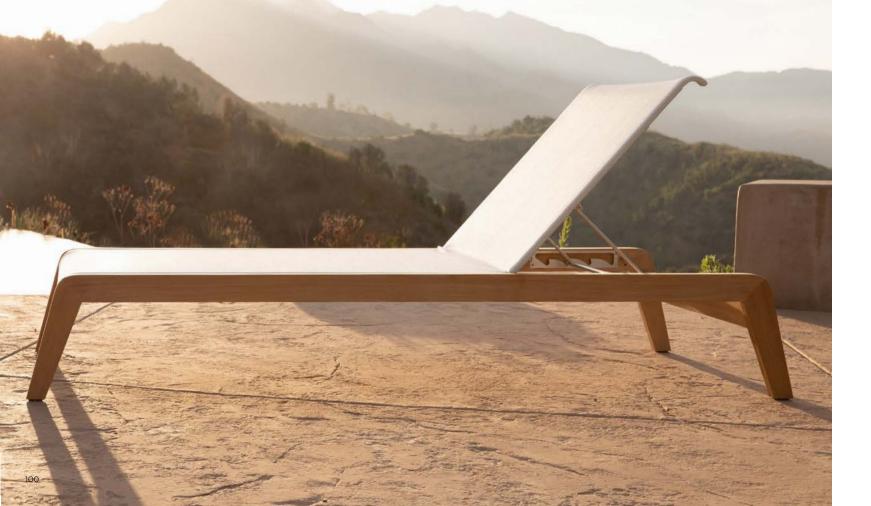

A. Pacific Dining Table Shown in Natural Teak.

**B. Pacific Dining Chair** Shown in Natural Teak Frame with Silver Batyline Seat. THIS PAGE

**A. Pacific Sun Lounge** Shown in Natural Teak Frame with White Batyline Seat.