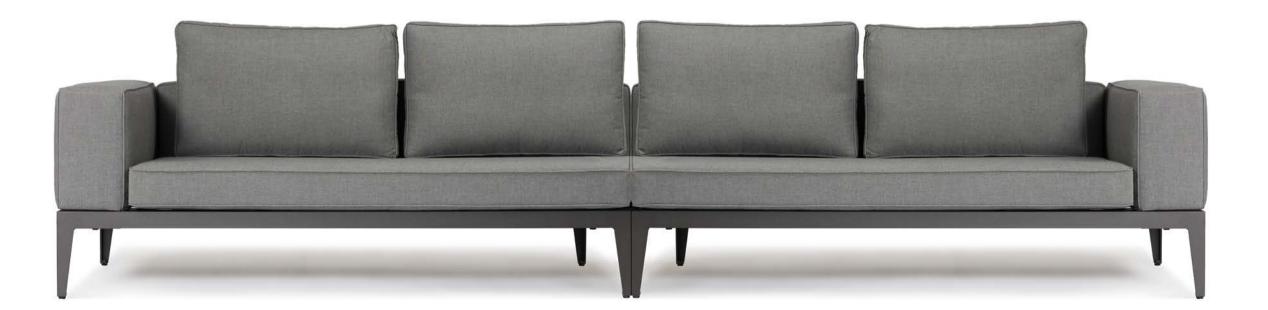

A. Santorini Outdoor Modular Sofa Shown in Aluminum Asteroid Base and Copacabana Sand Fabric.

B. Santorini Outdoor Square Coffee Table Shown in Aluminum Asteroid Base with Grey Travertine Top.

> C. Santorini Outdoor End Table Shown in Aluminum Asteroid Base with Grey Travertine Top.

A. Santorini Outdoor Modular Sofa Shown in Aluminum Asteroid Base and Copacabana Sand Fabric.

**B. Santorini Outdoor End Table** Shown in Aluminum Asteroid Base and Top.

A. Santorini Outdoor 3 Seat Sofa Shown in Aluminum Asteroid Base and Copacabana Sand Fabric.

**B. Santorini Outdoor Swivel Chair** Shown in Aluminum Asteroid Base and Copacabana Sand Fabric.

C. Santorini Outdoor Coffee Table Shown in Aluminum Asteroid Base with Grey Travertine Top.

A. Santorini Outdoor Modular Sofa Shown in Aluminum Asteroid Base and Copacabana Sand Fabric.

**B. Santorini Outdoor Square Coffee Table** Shown in Aluminum Asteroid.

**C. Santorini Outdoor End Table** Shown in Aluminum Asteroid.

> A. Santorini Outdoor Square Coffee Table Shown in Aluminum Asteroid Base with Grey Travertine Top.