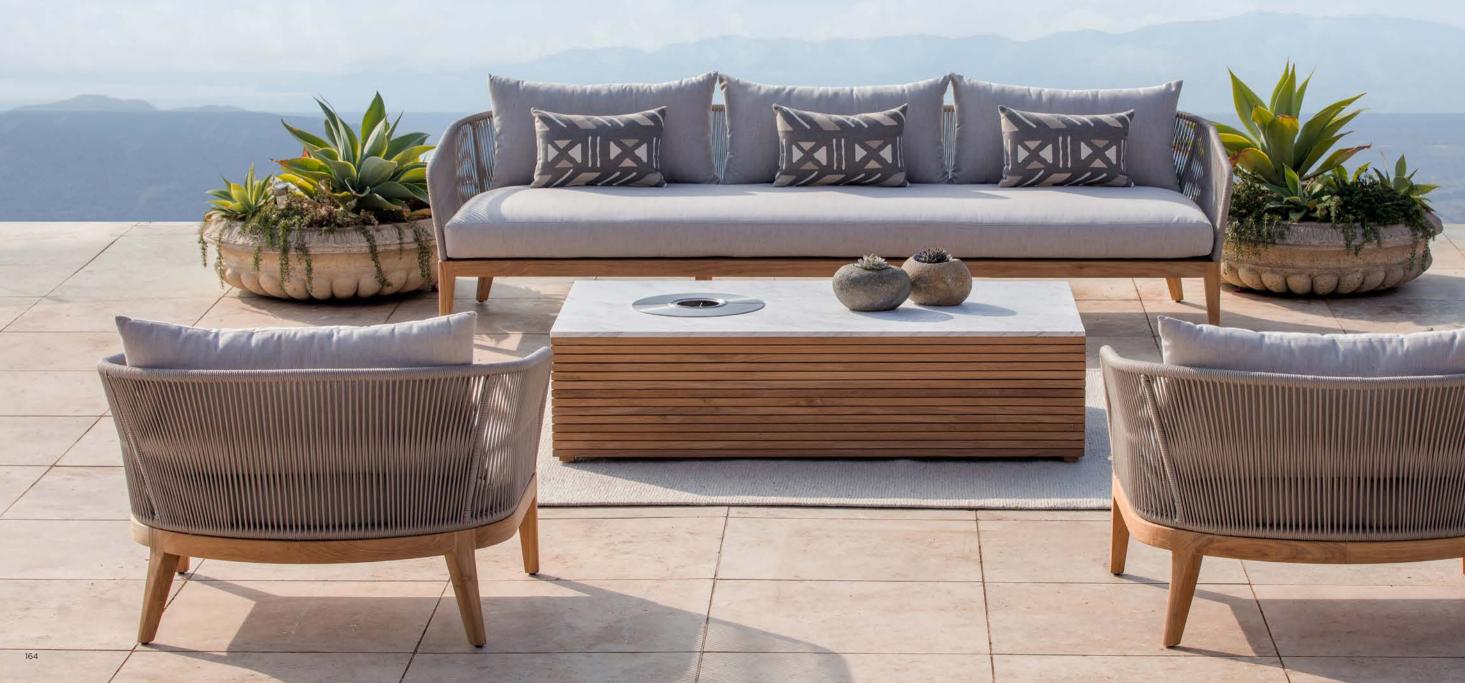

# Avalon

Designed by Nicholas & Harrison Condos

## CONTEMPORARY LINES AND A NEW TWIST ON ROPE IN TEAK

A transitional collection pairing clean lines with practical design. A nod to the Australian surf town of Avalon Beach, this brother collection to Hamilton features tapered legs, sculptural contours and double-layered rope accents on a handcrafted teak base for surfside relaxation anywhere.

**A. Avalon Lounge Chair** Shown in Natural Teak Frame, Grey Rope and Cast Silver Fabric.

**B. Avalon 3 Seat Sofa** Shown in Natural Teak Frame, Grey Rope and Cast Silver Fabric.

**C. Ribbed Teak Fire Table** Shown in Natural Teak Base with Carrara Marble Top.