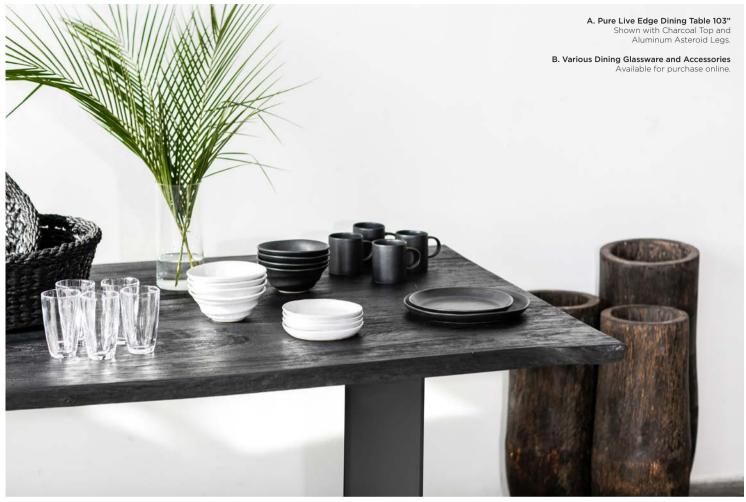

# Pure and a second second

Designed by Nicholas & Harrison Condos

NA SO

TAX MA

24 8

## INSPIRED BY THE PURITY OF NATURE

Rustic yet refined, this organic collection focuses on teak as its primary material — Interpreting natural roots, stumps and live edges as everyday lifestyle pieces.

and the second second second second second second and a second second second second second in the A St. Marcia reter

ritely & por Sale

of the Minister

ALBUM

77.1





A. Pure Live Edge Dining Table 103" Shown with Charcoal Top and Aluminum Asteroid Legs.

**B. Loop Dining Chair** Shown in Aluminum Asteroid Frame with Grey Weave Seat.

C. Various Glassware and Accessories Available for purchase online.



A. Pure Live Edge Dining Table With Slats Shown in Aluminum White Base with Natural Teak Top.







A. Pure Teak Natural Stump. B. Pure Teak Curved Stump.

## C. Pure Teak Square

D. Pure Teak Triangle.

## EXPLORE THE COMPLETE COLLECTION









Live Edge Dining Table



C.

D



**Teak:** 100% plantation grown premium Grade A teak.

Powder Coated Aluminum: AkzoNobel\* handcrafted, powder coated, rust-proof aluminum frame with reinforced signature connection points.

#### WARRANTY

Frames: 3 year limited warranty on structural integrity.

Materials: 2 year limited warranty.





Teak Root

Coffee Table 32"



Teak Root Coffee Table 40"





Live Edge Coffee Table

#### Standard Finishes





Teak - Charcoal (Dining Tables Only)



Teak - Natural

#### PROTECTIVE COVERS

Protect your investment with water-repellent Sea-Spraé<sup>\*</sup> fabric. Protective backside coating, UV-res