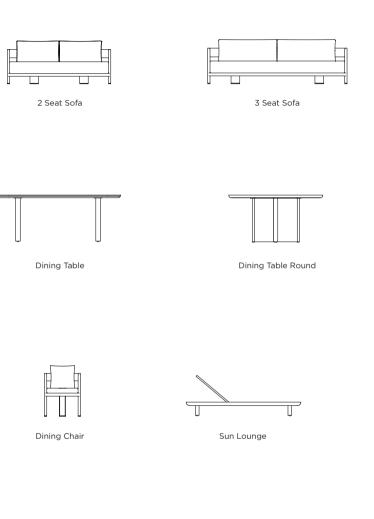

6

<u>ONTENTS</u>

 $\bigcup$ 

| 8. Amalfi             | 94. Pacific Teak        | 18  |
|-----------------------|-------------------------|-----|
| 18. Formentera        | 104. Pacific Aluminum   | 19: |
| 28. Maui              | 112. Antigua            | 20  |
| 36. Santorini         | 122. Breeze XL Teak     | 20  |
| 48. Moab              | 130. Breeze XL Aluminum | 214 |
| 58. Victoria Aluminum | 138. Cabanas            | 22  |
| 70. Victoria Teak     | 144. MLB                | 22  |
| 80. Tahiti            | 164. Avalon             | 23  |
| 88. Catalina          | 172. Hayman Teak        | 24  |

2. Hayman Aluminum 246. LCA 2. Vaucluse . Breeze 06. Hamilton 260. Loop . Barcelona 20. Byron 28. Hampton

4. Balmoral

10. Malabar

252. Hollywood 256. Pier Teak 266. Madison 268. Nature Boy 271. Macquarie 272. Pure

280. Noosa

286. Accessories