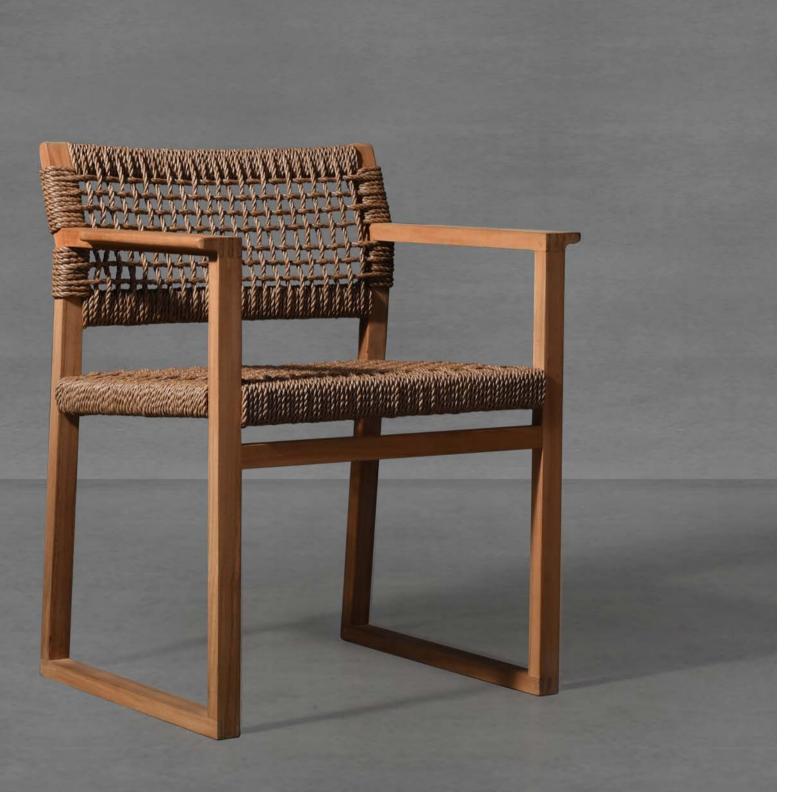

inforced signature connection points.

#### WARRANTY

Frames: 3 year limited warranty on structural integrity.

Materials: 2 year limited warranty.





Teak Root

Coffee Table 32"



Teak Root Coffee Table 40"





Live Edge Coffee Table

#### Standard Finishes





Teak - Charcoal (Dining Tables Only)



Teak - Natural

#### PROTECTIVE COVERS

Protect your investment with water-repellent Sea-Spraé<sup>\*</sup> fabric. Protective backside coating, UV-resistant.

#### SHIPPING AND DELIVERY

Stock frames and stock cushions delivered in 2-4 weeks.

Please inquire for Custom Orders.

# Noosa

Designed by Nicholas & Harrison Condos

### ECLECTIC SEASIDE-INSPIRED STYLE

The warmth of solid teak dovetails with a nautical aesthetic captured by a twisted rope effect and natural details.



280







A. Noosa Counter Stool Shown in Natural Teak Frame with Natural Rattan Seat.









# EXPLORE THE COMPLETE COLLECTION



Side Table/ Small Stool Side Table/ Small Stool



MATERIALS

Teak: 100% plantation grown premium Grade A teak. Olefin Fabric: Strong, colorfast and comfortable with resistance to staining, mildew, abrasion and sunlight.

#### SHIPPING AND DELIVERY

Stock frames and stock cushions delivered in 2-4 weeks.

Please inquire for Custom Orders.

integrity.

WARRANTY

FABRICS







,

· · · · · · · · · · · ·

- -

Dining Chair



Side Table/ Small Stool



1111

Standard Finishes



#### PROTECTIVE COVERS

Protect your investment with water-repellent Sea-Spraé<sup>\*</sup> fabric. Protective backside coating, UV-resistant.

Frames: 3 year limited warranty on structural