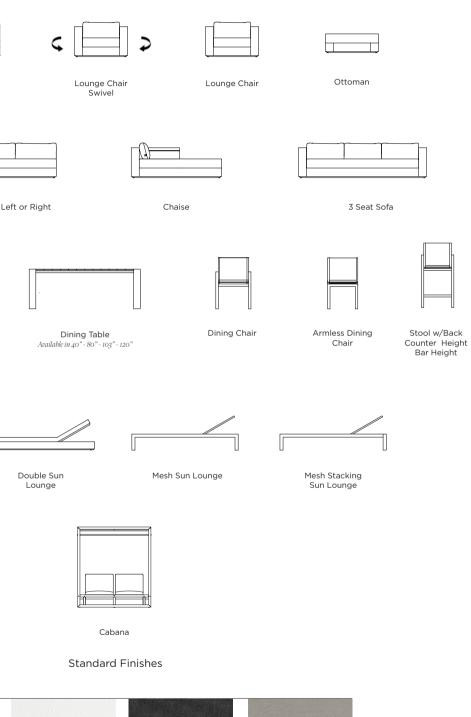

6

<u>ONTENTS</u>

 $\bigcup$ 

| 8. Amalfi             | 94. Pacific Teak        | 18  |
|-----------------------|-------------------------|-----|
| 18. Formentera        | 104. Pacific Aluminum   | 19: |
| 28. Maui              | 112. Antigua            | 20  |
| 36. Santorini         | 122. Breeze XL Teak     | 20  |
| 48. Moab              | 130. Breeze XL Aluminum | 214 |
| 58. Victoria Aluminum | 138. Cabanas            | 22  |
| 70. Victoria Teak     | 144. MLB                | 22  |
| 80. Tahiti            | 164. Avalon             | 23  |
| 88. Catalina          | 172. Hayman Teak        | 24  |

2. Hayman Aluminum 246. LCA 2. Vaucluse . Breeze 06. Hamilton 260. Loop . Barcelona 20. Byron 28. Hampton

4. Balmoral

10. Malabar

252. Hollywood 256. Pier Teak 266. Madison 268. Nature Boy 271. Macquarie 272. Pure

280. Noosa

286. Accessories