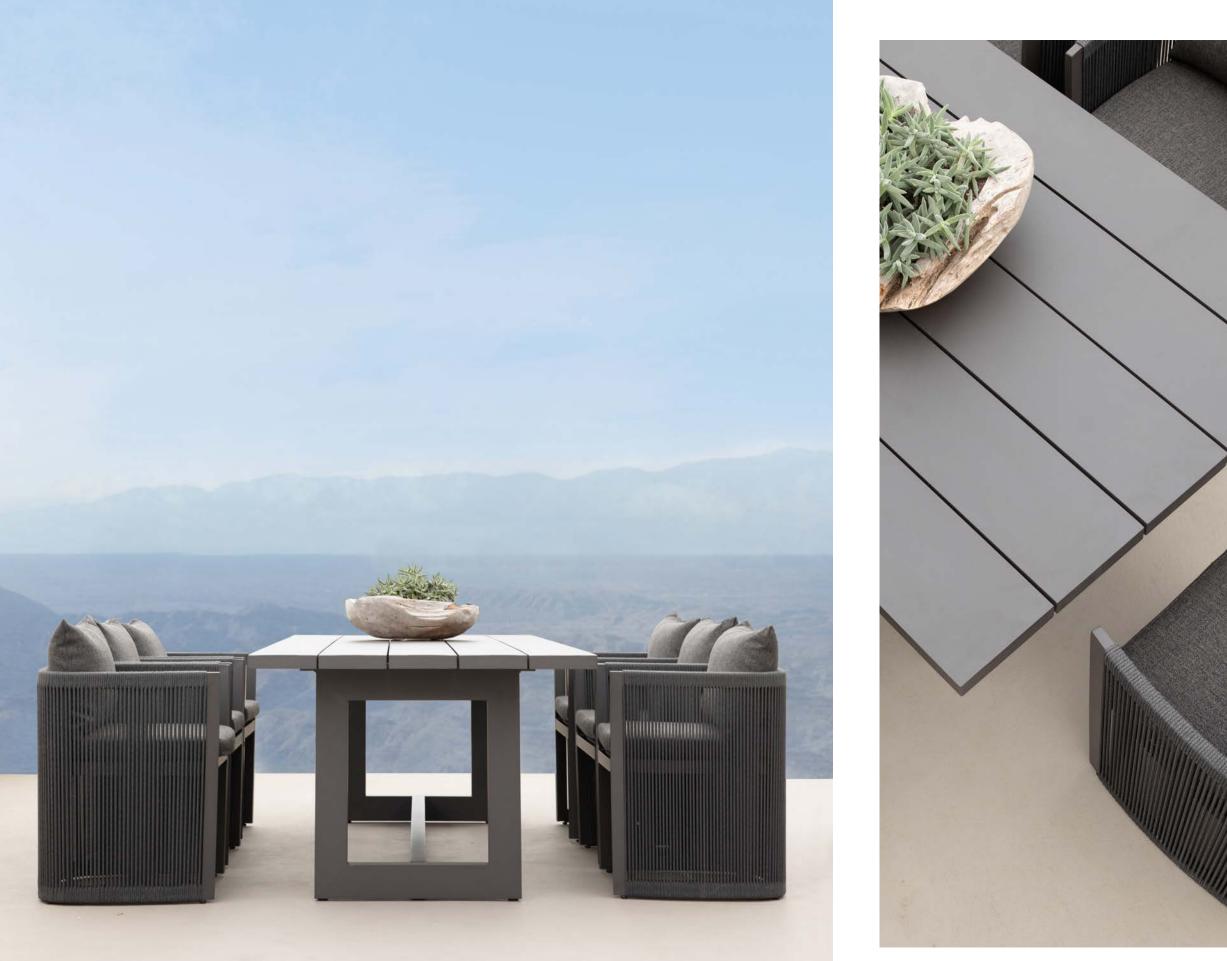

# A SLEEK SILHOUETTE WITH A MINIMAL FOOTPRINT

A contemporary expression of European styling and subtle design. Understated curves and a sleek new vision of rope create a natural play between light and shadow.

A. Antigua Sectional Sofas Shown in Aluminum Asteroid Frame, Dark Grey Rope and Windsor Flint Fabric.

**B. Antigua Rectangle Coffee Table** Shown in Aluminum Asteroid Base with Laminam Noir Top.

**A. Antigua 3 Seat Sofa** Shown in Aluminum Asteroid Frame, Dark Grey Rope and Windsor Flint Fabric.

**B. Antigua Lounge Chairs** Shown in Aluminum Asteroid Frame, Dark Grey Rope and Windsor Flint Fabric.

C. Antigua Rectangle Coffee Table Shown in Aluminum Asteroid Base with Laminam Noir Top.

**D. Antigua Square Side Table** Shown in Aluminum Asteroid Base with Laminam Noir Top.

A. Antigua Dining Chairs Shown in Aluminum Asteroid Frame, Dark Grey Rope and Windsor Flint Fabric.

> **B. Laguna Dining Table** Shown in Aluminum Asteroid.

**B. Antigua Round Side Table** Shown in Aluminum Asteroid Base with Laminam Noir Top.