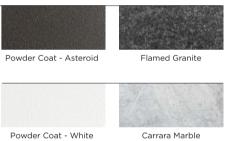

# MATERIALS

Powder Coated Aluminum: AkzoNobel\* handcrafted, powder coated, rust-proof aluminum frame with reinforced signature connection points.

## Travertine:

A sedimentary type of limestone that has been subjected to intense heat and pressure. Sealed with MORE™ sealant.

## MATERIALS

Powder Coated Aluminum:

AkzoNobel® handcrafted, powder coated, rust-proof aluminum frame with reinforced signature connection points.

## Marble Verde:

Harder and less porous than many types of granite. Low absorption rate and flexural strength.

## Travertine:

A sedimentary type of limestone that has been subjected to intense heat and pressure. Sealed with MORE<sup>™</sup> sealant.