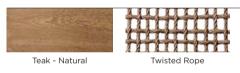

# FABRICS

Mario Sirtori: Polypropelene, UV-, water-, and mold-resistant outdoor fabric.

Twisted Rope: UV-, water-, mold- and abrasion-resistant outdoor rope.

#### Teak: 100% plantation grown premium Grade A teak.

**Travertine:** A sedimentary type of limestone that has been subjected to intense heat and pressure. Sealed with MORE<sup>™</sup> sealant.

# EXPLORE THE COMPLETE COLLECTION

Lounge Chair

Coffee Table

Side Chair

Teak - Natural

Olefin - Copacabana Sand

Travetine - Cream

Batyline - White