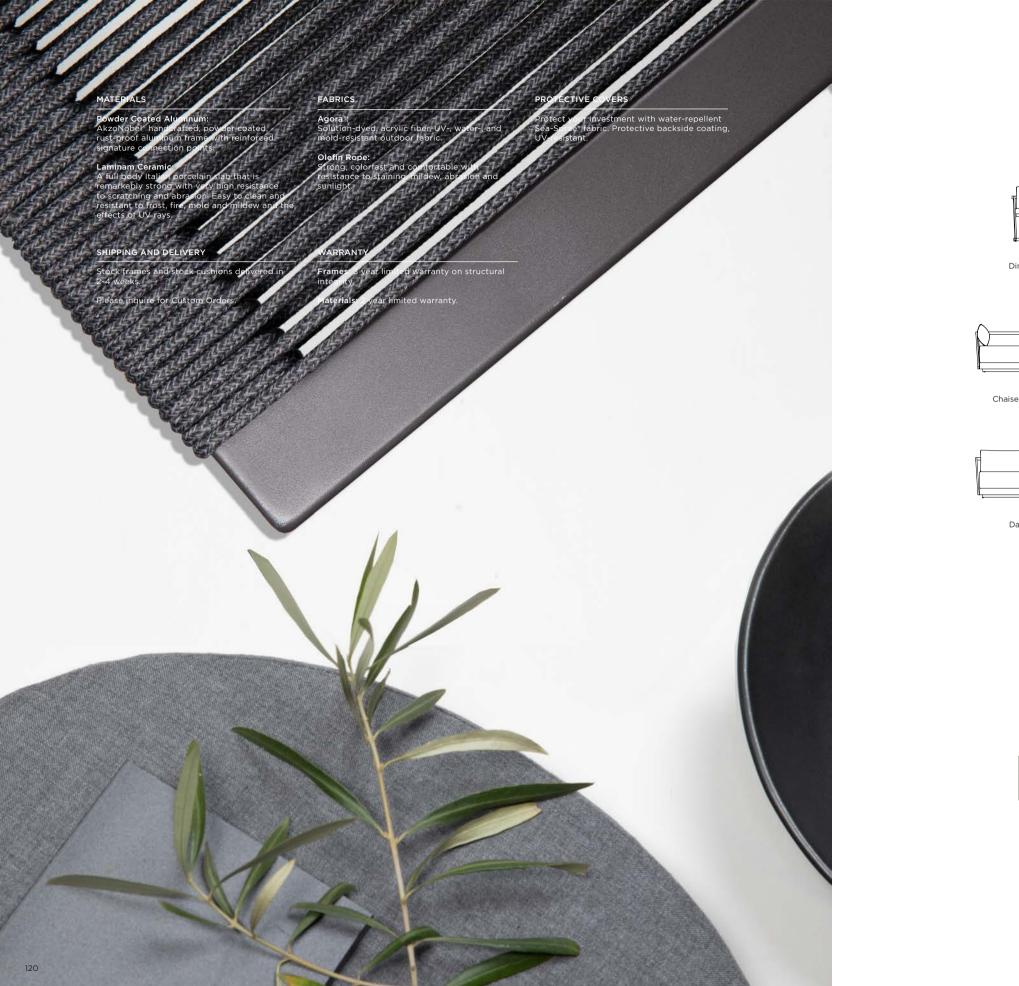

# MATERIALS

Powder Coated Aluminum: AkzoNobel\* handcrafted, powder coated, rust-proof aluminum frame with reinforced signature connection points.

## Travertine:

A sedimentary type of limestone that has been subjected to intense heat and pressure. Sealed with MORE™ sealant.

# SHIPPING AND DELIVERY

Stock frames and stock cushions delivered in 2-4 weeks.

Please inquire for Custom Orders.

# WARRANTY

FABRICS

Mario Sirtori:

Frames: 3 year limited warranty on structural integrity.

Polypropelene, UV-, water-, and mold-resistant outdoor fabric.

Materials: 2 year limited warranty.

# PROTECTIVE COVERS

Protect your investment with water-repellent Sea-Spraé<sup>\*</sup> fabric. Protective backside coating, UV-resistant.

Corner

2 Seat Armless

Powder Coat - Taupe

Armless Single

Ottoman

2 Seat 1 Arm Left or Right