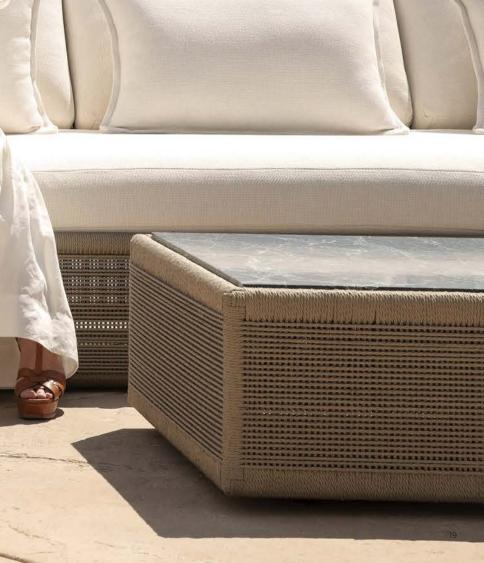

# Formentera

Designed by Kara Mann

# A CONTEMPORARY COLLABORATION WITH KARA MANN

The Harbour X Kara Mann collection blends an old-world vintage feel with relaxed luxury to create the perfect al fresco living space. Featuring exposed aluminum tube, twisted all-weather rope and deep green marble, our Formentera collection is organic luxury.

C. Formentera Rectangle Coffee Table Shown in Dune Twisted Rope with Marble Verde Top.

D. Formentera Round Side Table Shown in Dune Twisted Rope with Marble Verde Top.

A. Formentera Lounge Chair Shown in Aluminum Bronze Frame, Dune Twisted Rope and Siesta Ivory Fabric.

**B. Formentera 3 Seat Sofa** Shown in Aluminum Bronze Frame, Dune Twisted Rope and Siesta Ivory Fabric.

C. Formentera Rectangle Coffee Table Shown in Dune Twisted Rope with Marble Verde Top.

> A. Formentera Round Coffee Table Shown in Dune Twisted Rope with Marble Verde Top.