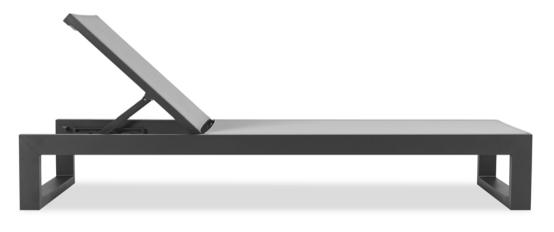

**A. Vaucluse Sun Lounge** Shown in Aluminum Asteroid Frame and Silver Batyline Seat.

198

### OPPOSITE

A. Breeze Stackable Sun Lounge Shown in Aluminum White Frame and White Batyline Seat. (Also available as non-stacking.)