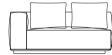

**B. Amalfi 3 Seat Armless** Shown in Aluminum Taupe Base and Riviera Sand Fabric. A. Amalfi 2 Seat 1 Arm Left Shown in Aluminum Taupe Base and Riviera Sand Fabric.

**B. Amalfi 2 Seat 1 Arm Right** Shown in Aluminum Taupe Base and Riviera Sand Fabric.