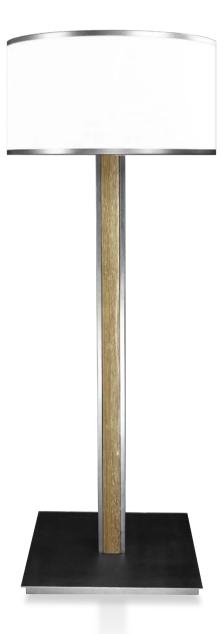

### CLASSIC PROPORTIONS WITH A PLAY ON GEOMETRY

Inspired by the U-shape of an open square, this elegant collection layers interesting angles with simplicity of form for a harmonious design.

10m

**A. Hampton Lounge Chair** Shown in Aluminum Asteroid Frame and Sunbrella Cast Silver Fabric.

**B. Hampton 3 Seat Sofa** Shown in Aluminum Asteroid Frame and Sunbrella Cast Silver

**C. Hayman Coffee Table** Shown in Aluminum Asteroid.

Fabric.

228

A. Hayman Dining Chair Shown in Aluminum White Frame with White Batyline Seat. A.