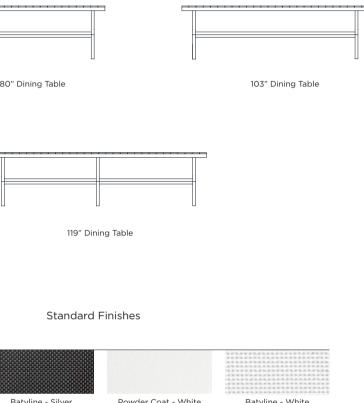

Materials: 2 year limited warranty.

Dining Chair

Lounge Chair

Dining Table 80"

Dining Table 103"

3 Seat Sofa

Coffee Table

## Standard Finishes

Agora - Panama Blanco