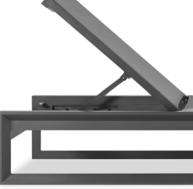

## SIMPLE GEOMETRIES MEET SUPERIOR MATERIALS

An understated and angular new classic. Simple geometries with angled-in edges create a contemporary study of triangles in this progressive design.

**A. Vaucluse Lounge Chair** Shown in Aluminum Asteroid Frame and Sunbrella Cast Slate Fabric.

**B. Vaucluse 3 Seat Sofa** Shown in Aluminum Asteroid Frame and Sunbrella Cast Slate Fabric.

C. Hayman Aluminum Coffee Table Shown in Aluminum Asteroid.

A. Vaucluse Lounge Chair Shown in Aluminum Asteroid Frame and Sunbrella Cast Slate Fabric.

**B. Vaucluse 3 Seat Sofa** Shown in Aluminum Asteroid Frame and Sunbrella Cast Slate Fabric.

C. Hayman Aluminum Coffee Table Shown in Aluminum Asteroid.

A CONTRACTOR

A. Vaucluse Dining Table Shown in Aluminum Asteroid Base with Laminam Ceramic Noir Top. 0

6

**B. Vaucluse Dining Chair** Shown in Aluminum Asteroid Frame and Silver Batyline Seat.

12

**A. Vaucluse Sun Lounge** Shown in Aluminum Asteroid Frame and Silver Batyline Seat.

198