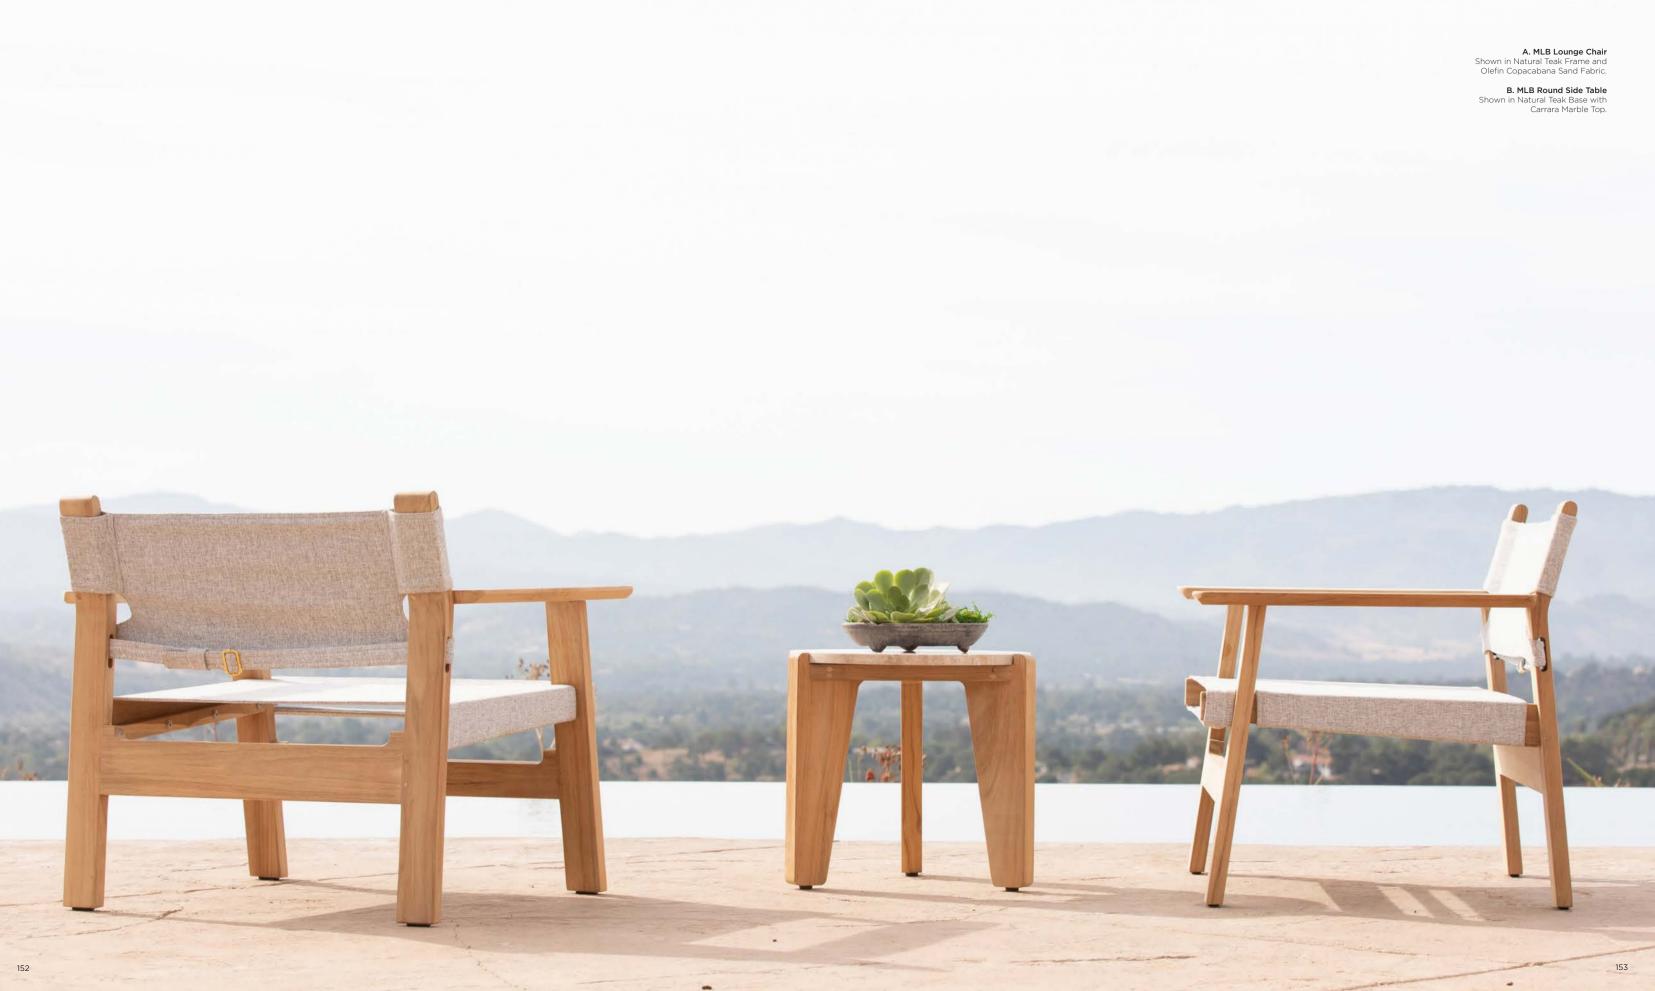

**A. MLB Brazil Chair** Shown in Natural Teak Frame and Olefin Copacabana Sand Fabric.

#### B. MLB Round Side Table

Shown in Natural Teak Base with Travertine Top.

**A. MLB Armless Dining Chair** Shown in Natural Teak Frame and Olefin Copacabana Sand fabric.

**B. MLB Round Dining Table** Shown in Natural Teak Base with Chipped Marble Top.