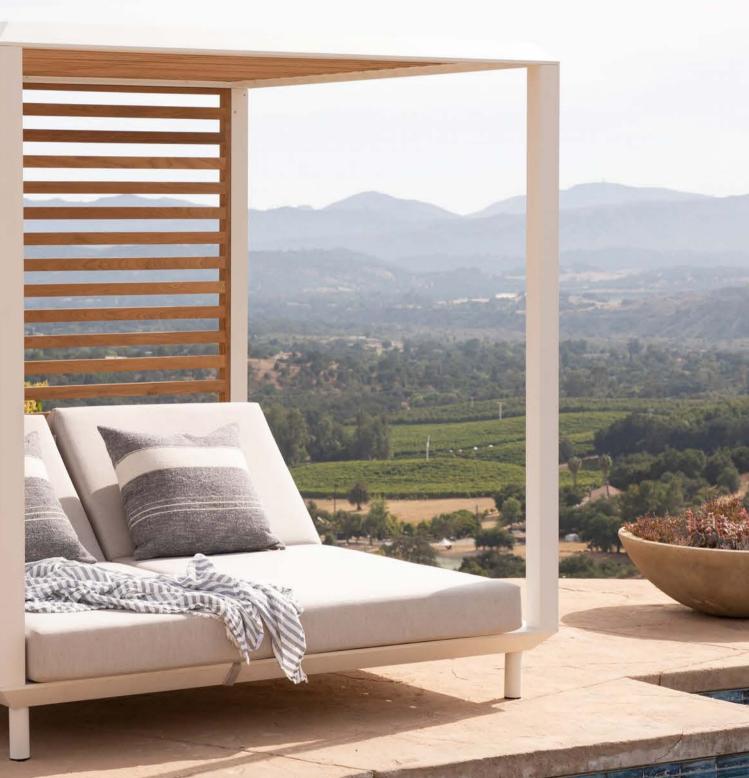

# Cabanas

Designed by Nicholas & Harrison Condos

**A. Hayman Aluminum Cabana** Shown in Aluminum Asteroid Frame and Agora Panama Grafito.

**A. Breeze XL Aluminum Cabana** Shown in Aluminum White Frame and Sunbrella Cast Silver Fabric.

Breeze XL Aluminum Cabana

Powder Coat - White

MATERIALS

FABRICS

Powder Coated Aluminum: AkzoNobel\* handcrafted, powder coated, rust-proof aluminum frame with reinforced signature connection points.

**Teak:** 100% plantation grown premium Grade A teak.

# EXPLORE THE COMPLETE COLLECTION

Hayman Aluminum Cabana

Hayman Teak Cabana