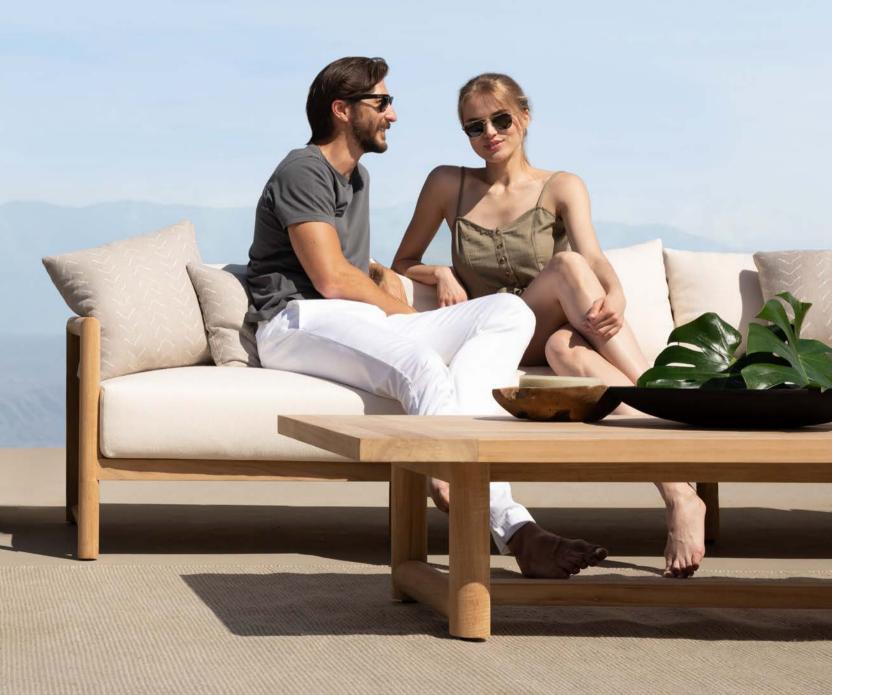

shes





Rope - Light Grey

Ceramic - Grigio

# Breeze XL Teak

Designed by Nicholas & Harrison Condos

# MODERN STYLING MEETS ALLURING DESIGN

Cylindrical solid teak craftsmanship lends a seaside air to minimalist pieces with an everyday feel in this signature collection.



A. Breeze XL Teak 3 Seat Sofa Shown in Natural Teak Frame and HO Sunbrella Agora Panama Blanco Fabric.

B. Breeze XL Teak Lounge Chair Shown in Natural Teak Frame and HO Sunbrella Agora Panama Blanco Fabric.

> C. Breeze XL Teak Table Shown in Natural Teak.



A. Breeze XL Teak 3 Seat Sofa Shown in Natural Teak Frame and HO Sunbrella Agora Panama Blanco Fabric.

**B. Breeze XL Teak Lounge Chair** Shown in Natural Teak Frame and HO Sunbrella Agora Panama Blanco Fabric.

C. Breeze XL Teak Table Shown in Natural Teak.





**A. Breeze XL Teak Dining Chairs** Shown in Natural Teak Frame with White Batyline.

**B. Breeze XL Teak Dining Table** Shown in Natural Teak.



# EXPLORE THE COMPLETE COLLECTION

#### MATERIALS

Teak: 100% plantation grown premium Grade A teak.

### FABRICS

WARRANTY

# Agora\*: Solution-dyed, acrylic fiber, UV-, water-, and mold-resistant outdoor fabric.

Protect your investment with water-repellent Sea-Spraé<sup>\*</sup> fabric. Protective backside coating, UV-resistant.

PROTECTIVE COVERS

#### SHIPPING AND DELIVERY

Stock frames and stock cushions delivered in 2-4 weeks.

Please inquire for Custom Orders.

| Frames: 3  | year li | mited | war   | ranty | on | stru | ctural |
|------------|---------|-------|-------|-------|----|------|--------|
| integrity. |         |       | 11