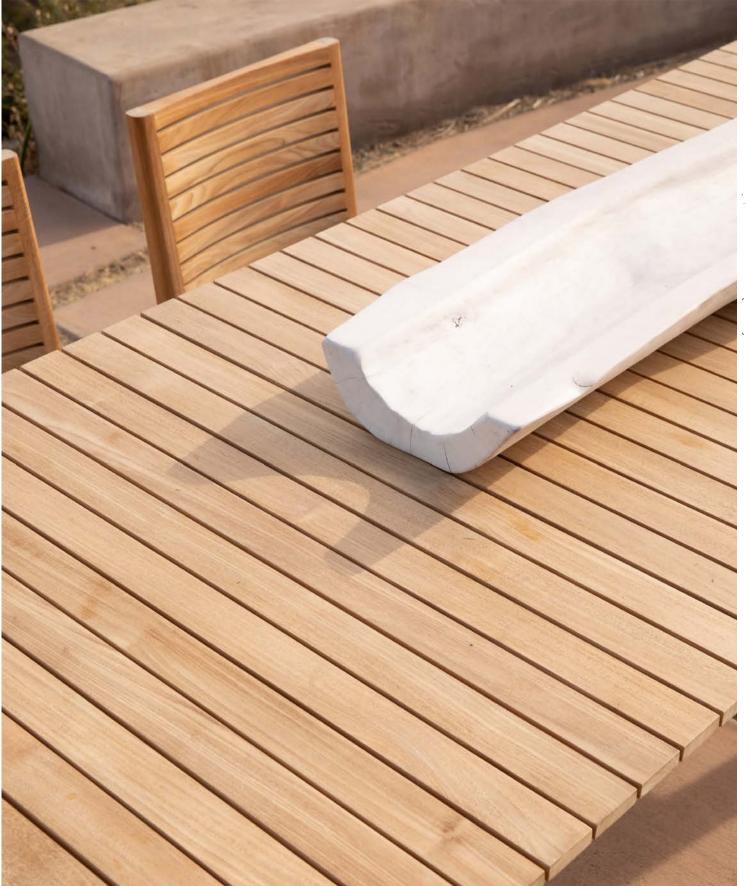

# Tahiti

**IARRAKECH FLAIR** 

80

A. Tahiti 2 Seat Curved Sofa Shown in Natural Teak Frame and Olefin Copacabana Sand Fabric.

> **B. Tahiti Coffee Table** Shown in Natural Teak Base with Travertine Top.

> > . .

# TAHITI-INSPIRED LUXURY MEETS ORGANIC ELEMENTS

Organic materials blend seamlessly with refined construction. Crafted from solid Indonesian teak, this substantial collection plays with linear geometric and curved radiuses through a series of slats punctuated by slivers of negative space.

A. Tahiti 2 Seat Curved Sofa Shown in Natural Teak Frame an Olefin Copacabana Sand Fabric.

**B. Tahiti Sofa End Table** Shown in Natural Teak.

**A. Tahiti Dining Chair** Shown in Natural Teak Frame and Olefin Copacabana Sand Fabric.

> **B. Tahiti Dining Table** Shown in Natural Teak.