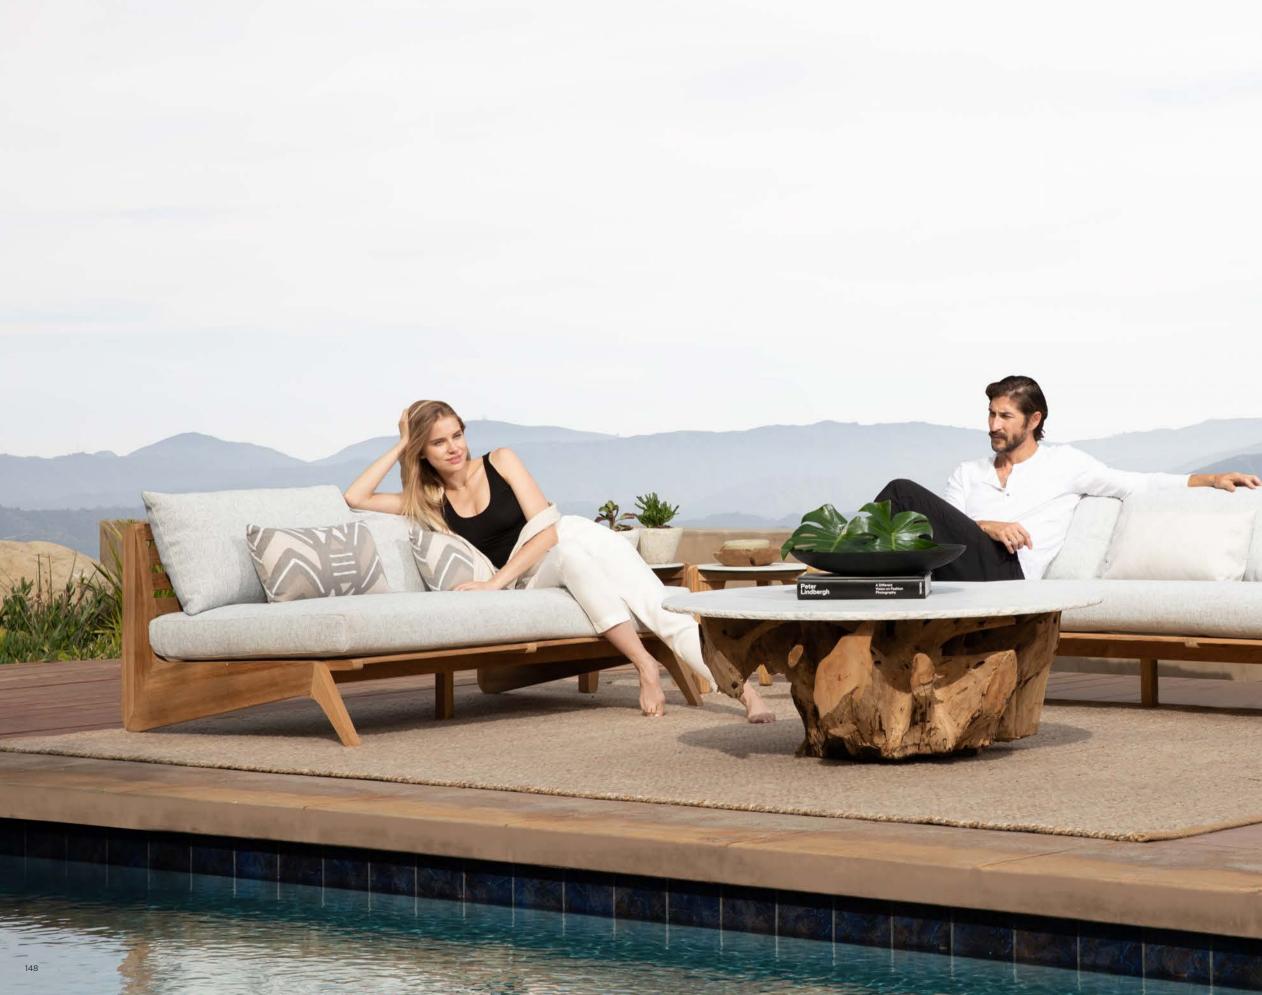

ENCH AESTHETIC

Mid-century French design reimagined in modern proportions and outdoor materials. This bespoke collaboration with interior designer Martyn Lawrence Bullard – frequently one of Architectural Digest's Top 100 and permanently on *Elle Decor's* A-List – features zig-zag profiles, sling seating and a striking juxtaposition of materials in statement pieces that Angeleno Magazine raved are "the latest lust-haves in outdoor furniture.



**A. MLB Brazil Chair** Shown in Natural Teak Frame and Olefin Copacabana Sand Fabric.

#### B. MLB Round Side Table

Shown in Natural Teak Base with Travertine Top.

**A. MLB Armless Dining Chair** Shown in Natural Teak Frame and Olefin Copacabana Sand fabric.

**B. MLB Round Dining Table** Shown in Natural Teak Base with Chipped Marble Top.







**A. MLB 2 Seat Sofa** Shown in Natural Teak Frame and Olefin Copacabana Sand Fabric.

**B. MLB 3 Seat Sofa** Shown in Natural Teak Frame and Olefin Copacabana Sand Fabric.

C. MLB Root Coffee Table Shown in Natural Teak Base with Carrara Marble Top.



**A. MLB 2 Seat Sofa** Shown in Natural Teak Frame and Olefin Copacabana Sand Fabric.

**B. MLB 3 Seat Sofa** Shown in Natural Teak Frame and Olefin Copacabana Sand Fabric.

C. MLB Root Coffee Table Shown in Natural Teak Base with Chipped Carrara Marble Top.









**A. MLB Lounge Chair** Shown in Natural Teak Frame and Olefin Copacabana Midnight Fabric.

**B. MLB Round Coffee Table** Shown in Natural Teak Base with Travertine Top. **A. MLB Sun Lounge** Shown in Natural Teak Frame and Black Batyline Seat.

10

158



A. MLB Dining Chair